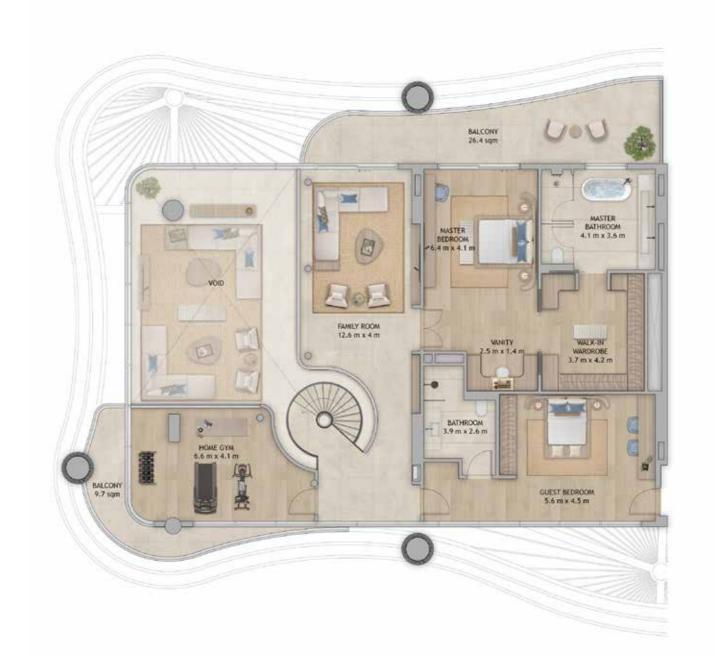

TOP CABINET, BATHROOM VANITY FLUTED WOOD



KITCHEN & BATHROOM COUNTERTOP, BATHTUB ENGINEERED STONE



WALLS & CEILING PAINT



**EXTERNAL KITCHEN CABINET**PORCELAIN TILE



INTERNAL KITCHEN CABINET BACKPAINTED GLASS



GENERAL FLOOR, BATHROOM WALL & FLOOR PORCELAIN TILE



BEDROOM FLOOR ENGINEERED WOOD



WARDROBE DOOR FABRIC LAMINATED GLASS



SHOWER ENCLOSURE SATIN GLASS



WARDROBE, MAIN, INTERNAL DOORS LAMINATE



SANITARY WARE CERAMIC



WARDROBE DOOR LINEN LAMINATE



WARDROBE CARCASS LEATHER



SANITARY & HARD WARE BLACK METAL BRUSHED







FLOOR PLANS





I-BR TYPE 1 I-BR TYPE 2





#### I-BR TYPE 3



#### 2-BR TYPE I



### 2-BR TYPE 2













#### 3-BR + MAID TYPE I



#### 3-BR + MAID TYPE 2



### 4-BR + MAID DUPLEX LOWER LEVEL



### 4-BR + MAID DUPLEX UPPER LEVEL





### FLOOR PLATES

#### GROUND FLOOR



LEVEL 01 LEVEL 02





LEVEL 03





LEVEL 05