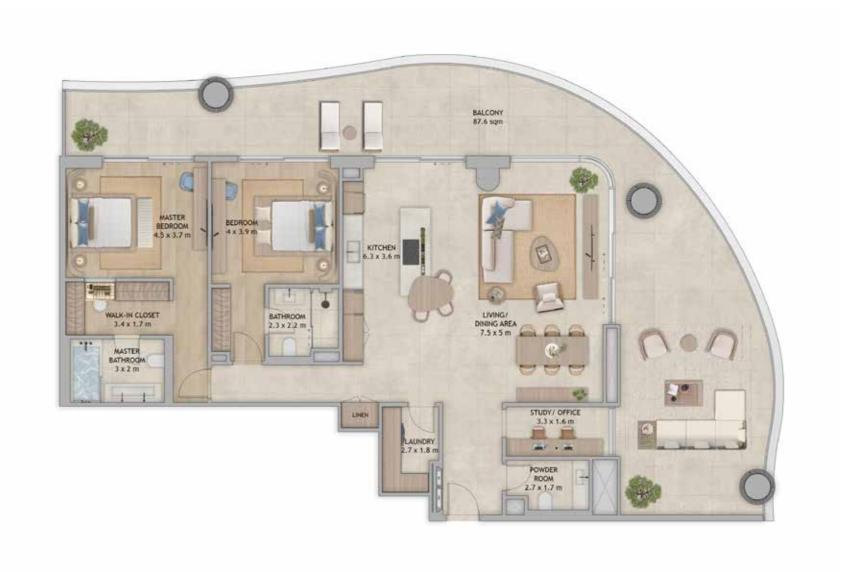

ITY POOL

Take a dip in the sparkling waters overlooking all of Saadiyat.



#### FINISHES



SHOWER WALL, NICHE & KITCHEN BACKSPLASH PORCELAIN TILE



KITCHEN TOP CABINET, BATHROOM VANITY FLUTED WOOD



KITCHEN & BATHROOM COUNTERTOP, BATHTUB ENGINEERED STONE



WALLS & CEILING PAINT



**EXTERNAL KITCHEN CABINET**PORCELAIN TILE



INTERNAL KITCHEN CABINET BACKPAINTED GLASS



GENERAL FLOOR, BATHROOM WALL & FLOOR PORCELAIN TILE



BEDROOM FLOOR ENGINEERED WOOD



WARDROBE DOOR FABRIC LAMINATED GLASS



SHOWER ENCLOSURE SATIN GLASS



WARDROBE, MAIN, INTERNAL DOORS LAMINATE



SANITARY WARE CERAMIC



WARDROBE DOOR LINEN LAMINATE



WARDROBE CARCASS LEATHER



SANITARY & HARD WARE BLACK METAL BRUSHED







FLOOR PLANS





I-BR TYPE 1 I-BR TYPE 2





#### I-BR TYPE 3



#### 2-BR TYPE I



### 2-BR TYPE 2













#### 3-BR + MAID TYPE I



#### 3-BR + MAID TYPE 2



### 4-BR + MAID DUPLEX LOWER LEVEL



### 4-BR + MAID DUPLEX UPPER LEVEL





### FLOOR PLATES

#### GROUND FLOOR



LEVEL 01 LEVEL 02





LEVEL 03





LEVEL 05