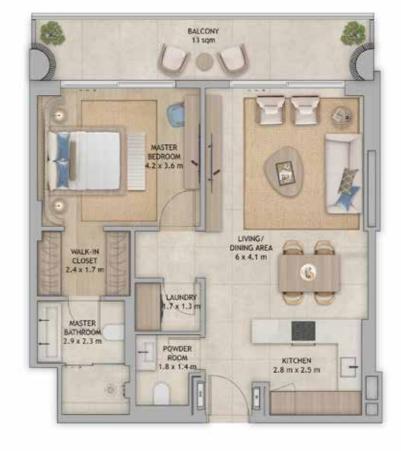

SANITARY WARE CERAMIC

WARDROBE DOOR LINEN LAMINATE

WARDROBE CARCASS LEATHER

SANITARY & HARD WARE BLACK METAL BRUSHED

FLOOR PLANS

I-BR TYPE 1 I-BR TYPE 2

### 2-BR TYPE 2