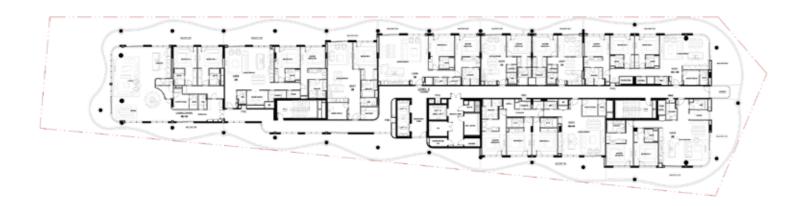

BATHTUB ENGINEERED STONE



WALLS & CEILING PAINT



**EXTERNAL KITCHEN CABINET**PORCELAIN TILE



INTERNAL KITCHEN CABINET BACKPAINTED GLASS



GENERAL FLOOR, BATHROOM WALL & FLOOR PORCELAIN TILE



BEDROOM FLOOR ENGINEERED WOOD



WARDROBE DOOR FABRIC LAMINATED GLASS



SHOWER ENCLOSURE SATIN GLASS



WARDROBE, MAIN, INTERNAL DOORS LAMINATE



SANITARY WARE CERAMIC



WARDROBE DOOR LINEN LAMINATE



WARDROBE CARCASS LEATHER



SANITARY & HARD WARE BLACK METAL BRUSHED







FLOOR PLANS





I-BR TYPE 1 I-BR TYPE 2





#### I-BR TYPE 3



#### 2-BR TYPE I



### 2-BR TYPE 2













#### 3-BR + MAID TYPE I



#### 3-BR + MAID TYPE 2



### 4-BR + MAID DUPLEX LOWER LEVEL



### 4-BR + MAID DUPLEX UPPER LEVEL





### FLOOR PLATES

#### GROUND FLOOR



LEVEL 01 LEVEL 02





LEVEL 03





LEVEL 05