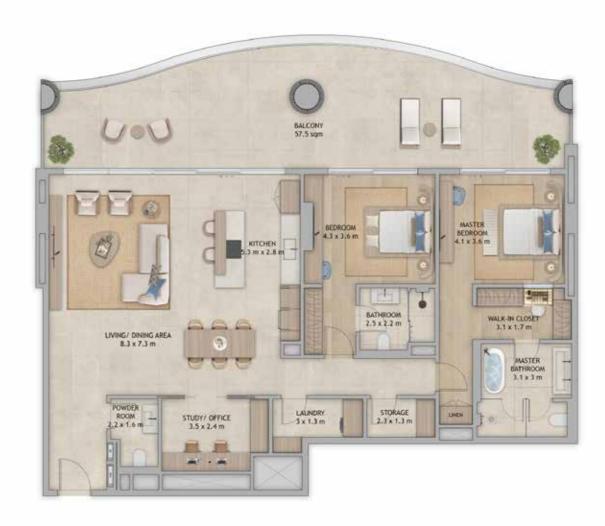

parkling waters overlooking all of Saadiyat.



#### FINISHES



SHOWER WALL, NICHE & KITCHEN BACKSPLASH PORCELAIN TILE



KITCHEN TOP CABINET, BATHROOM VANITY FLUTED WOOD



KITCHEN & BATHROOM COUNTERTOP, BATHTUB ENGINEERED STONE



WALLS & CEILING PAINT



**EXTERNAL KITCHEN CABINET**PORCELAIN TILE



INTERNAL KITCHEN CABINET BACKPAINTED GLASS



GENERAL FLOOR, BATHROOM WALL & FLOOR PORCELAIN TILE



BEDROOM FLOOR ENGINEERED WOOD



WARDROBE DOOR FABRIC LAMINATED GLASS



SHOWER ENCLOSURE SATIN GLASS



WARDROBE, MAIN, INTERNAL DOORS LAMINATE



SANITARY WARE CERAMIC



WARDROBE DOOR LINEN LAMINATE



WARDROBE CARCASS LEATHER



SANITARY & HARD WARE BLACK METAL BRUSHED







FLOOR PLANS





I-BR TYPE 1 I-BR TYPE 2





#### I-BR TYPE 3



#### 2-BR TYPE I



### 2-BR TYPE 2













#### 3-BR + MAID TYPE I



#### 3-BR + MAID TYPE 2



### 4-BR + MAID DUPLEX LOWER LEVEL



### 4-BR + MAID DUPLEX UPPER LEVEL





### FLOOR PLATES

#### GROUND FLOOR



LEVEL 01 LEVEL 02





LEVEL 03





LEVEL 05