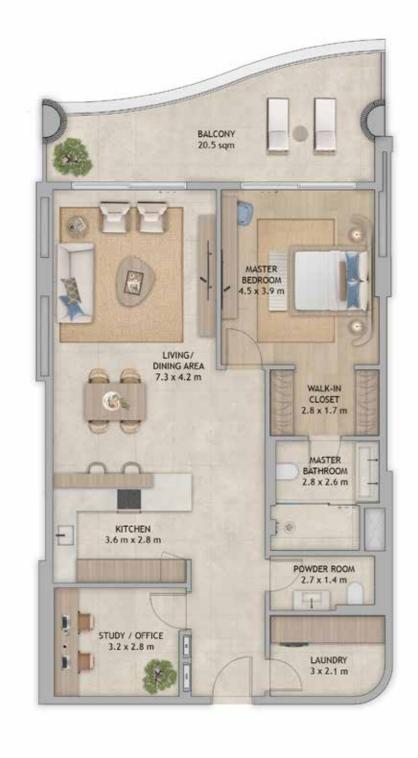

SANITARY WARE CERAMIC

WARDROBE DOOR LINEN LAMINATE

WARDROBE CARCASS LEATHER

SANITARY & HARD WARE BLACK METAL BRUSHED

FLOOR PLANS

I-BR TYPE 1 I-BR TYPE 2

#### 2-BR TYPE I