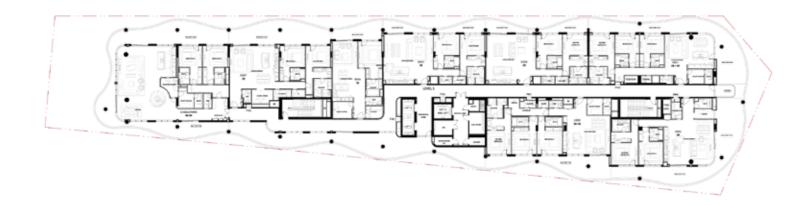

ERED STONE



WALLS & CEILING PAINT



**EXTERNAL KITCHEN CABINET**PORCELAIN TILE



INTERNAL KITCHEN CABINET BACKPAINTED GLASS



GENERAL FLOOR, BATHROOM WALL & FLOOR PORCELAIN TILE



BEDROOM FLOOR ENGINEERED WOOD



WARDROBE DOOR FABRIC LAMINATED GLASS



SHOWER ENCLOSURE SATIN GLASS



WARDROBE, MAIN, INTERNAL DOORS LAMINATE



SANITARY WARE CERAMIC



WARDROBE DOOR LINEN LAMINATE



WARDROBE CARCASS LEATHER



SANITARY & HARD WARE BLACK METAL BRUSHED







FLOOR PLANS





I-BR TYPE 1 I-BR TYPE 2





#### I-BR TYPE 3



#### 2-BR TYPE I



### 2-BR TYPE 2













#### 3-BR + MAID TYPE I



#### 3-BR + MAID TYPE 2



### 4-BR + MAID DUPLEX LOWER LEVEL



### 4-BR + MAID DUPLEX UPPER LEVEL





### FLOOR PLATES

#### GROUND FLOOR



LEVEL 01 LEVEL 02





LEVEL 03





LEVEL 05