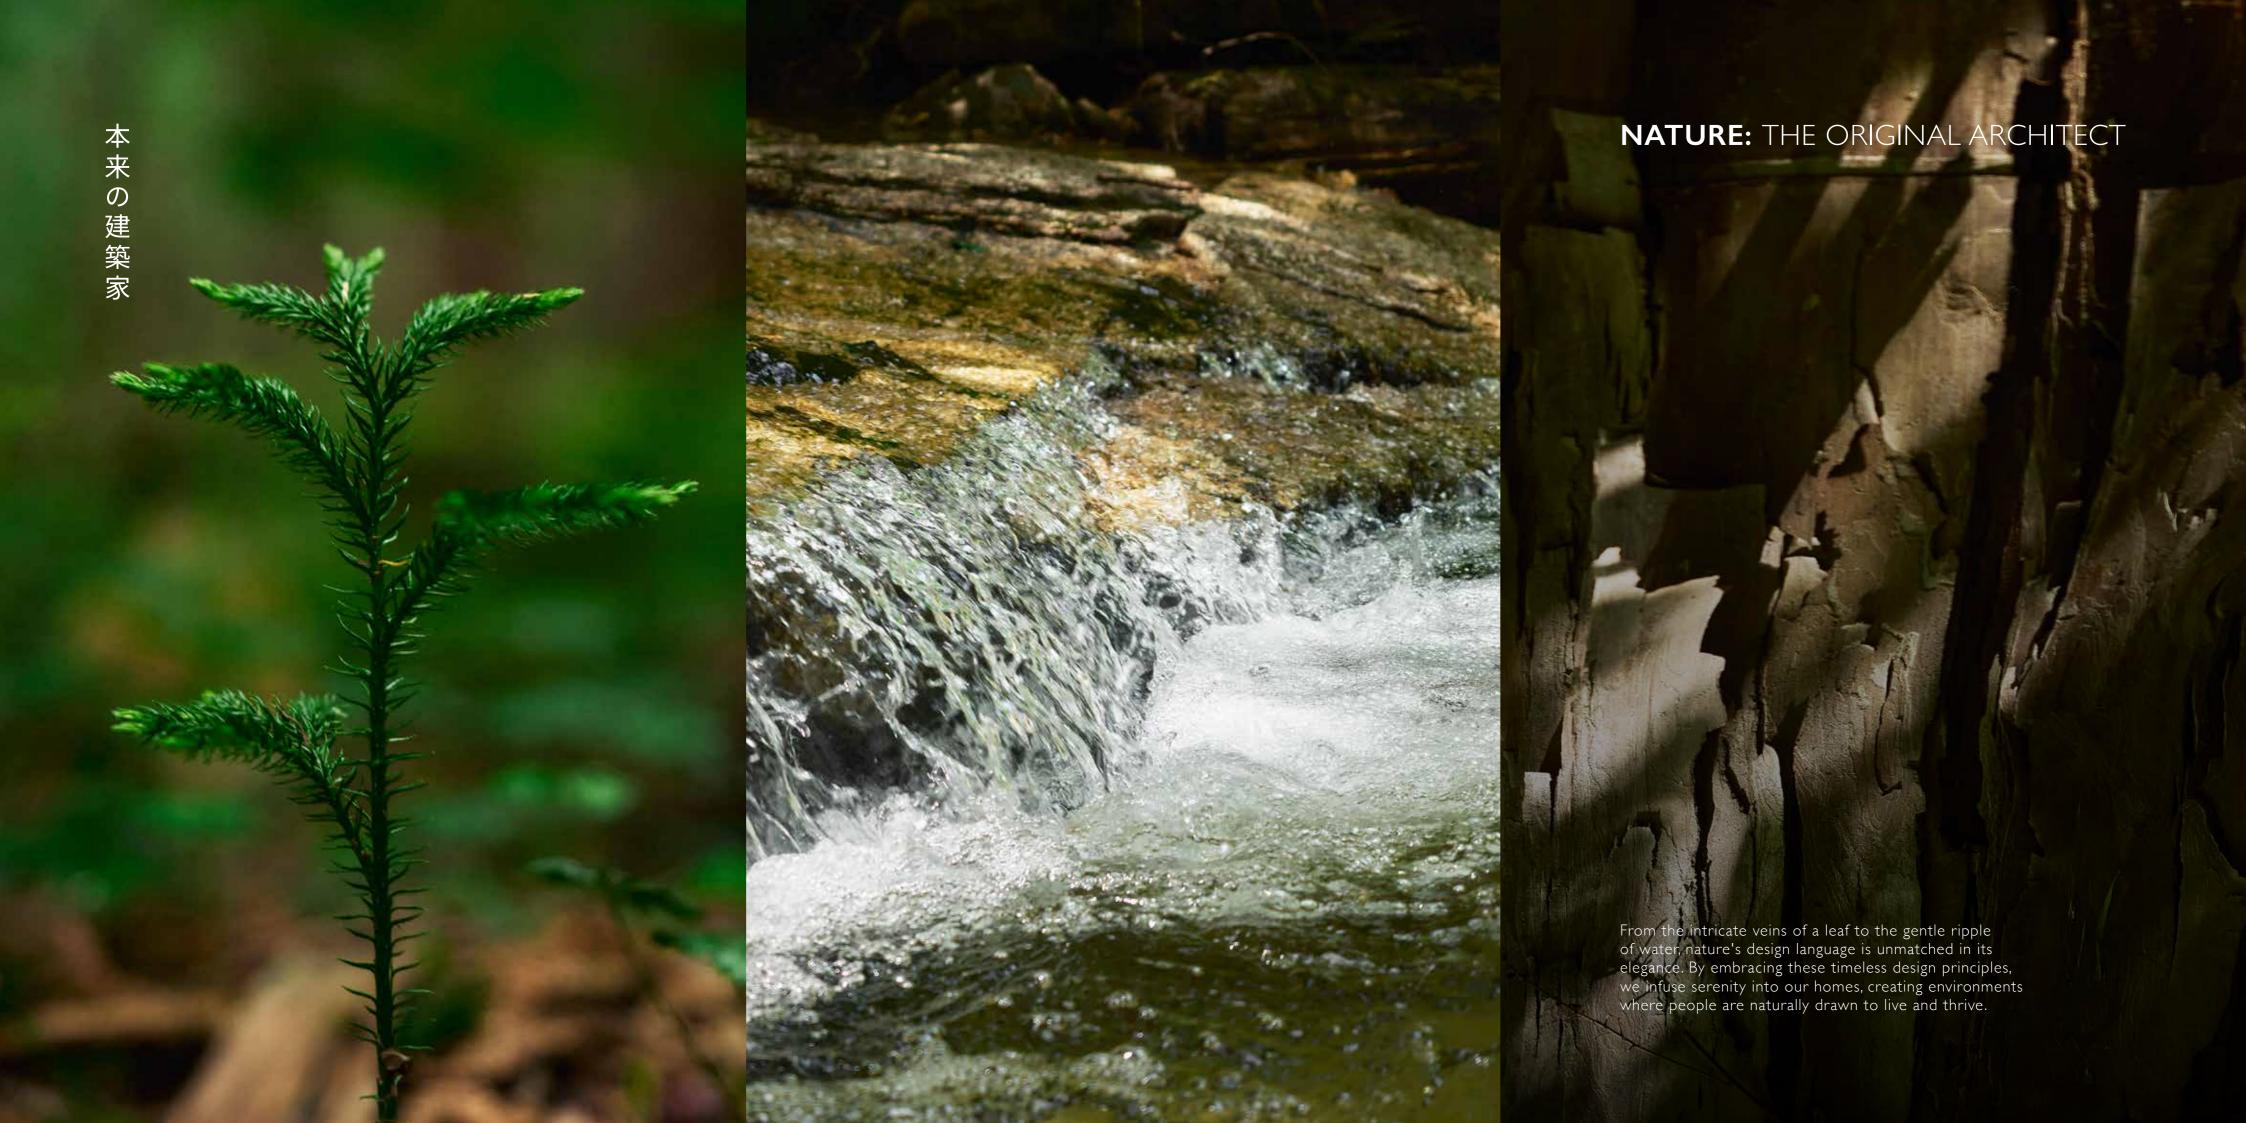

## DESIGNED BY KOICHI TAKADA

For architecture that flows from the depths of nature's wealth, Aldar turned to **Koichi Takada**. Every curve and line in his design mirrors the efficiency and serenity of the natural world. He creates living architecture—structures that adapt, evolve, and connect deeply with their environments. By blending the wisdom of tradition with modernity, Takada crafts spaces that foster profound emotional connections.

"ADAPTABILITY IS CRUCIAL IN WHAT
I CALL 'BIOMETRIC ARCHITECTURE',
WHERE BUILDINGS ARE DESIGNED TO
INTERACT WITH AND RESPOND TO
THEIR ENVIRONMENT DYNAMICALLY."

"I LOVE INTRODUCING NATURAL ELEMENTS LIKE LIGHT AND AIR INTO URBAN SETTINGS TO CREATE A CONNECTION WITH NATURE."

—KOICHI TAKADA 髙田浩一