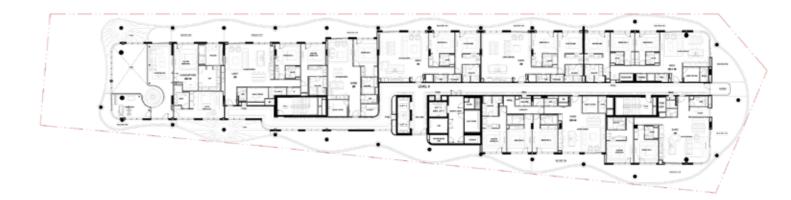

THTUB ENGINEERED STONE



WALLS & CEILING PAINT



**EXTERNAL KITCHEN CABINET**PORCELAIN TILE



INTERNAL KITCHEN CABINET BACKPAINTED GLASS



GENERAL FLOOR, BATHROOM WALL & FLOOR PORCELAIN TILE



BEDROOM FLOOR ENGINEERED WOOD



WARDROBE DOOR FABRIC LAMINATED GLASS



SHOWER ENCLOSURE SATIN GLASS



WARDROBE, MAIN, INTERNAL DOORS LAMINATE



SANITARY WARE CERAMIC



WARDROBE DOOR LINEN LAMINATE



WARDROBE CARCASS LEATHER



SANITARY & HARD WARE BLACK METAL BRUSHED







FLOOR PLANS





I-BR TYPE 1 I-BR TYPE 2





#### I-BR TYPE 3



#### 2-BR TYPE I



### 2-BR TYPE 2













#### 3-BR + MAID TYPE I



#### 3-BR + MAID TYPE 2



### 4-BR + MAID DUPLEX LOWER LEVEL



### 4-BR + MAID DUPLEX UPPER LEVEL





### FLOOR PLATES

#### GROUND FLOOR



LEVEL 01 LEVEL 02





LEVEL 03





LEVEL 05