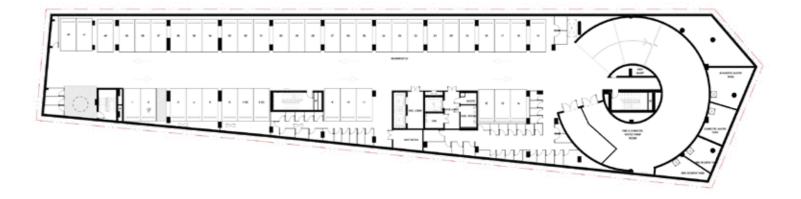

TONE



WALLS & CEILING PAINT



**EXTERNAL KITCHEN CABINET**PORCELAIN TILE



INTERNAL KITCHEN CABINET BACKPAINTED GLASS



GENERAL FLOOR, BATHROOM WALL & FLOOR PORCELAIN TILE



BEDROOM FLOOR ENGINEERED WOOD



WARDROBE DOOR FABRIC LAMINATED GLASS



SHOWER ENCLOSURE SATIN GLASS



WARDROBE, MAIN, INTERNAL DOORS LAMINATE



SANITARY WARE CERAMIC



WARDROBE DOOR LINEN LAMINATE



WARDROBE CARCASS LEATHER



SANITARY & HARD WARE BLACK METAL BRUSHED







FLOOR PLANS





I-BR TYPE 1 I-BR TYPE 2





#### I-BR TYPE 3



#### 2-BR TYPE I



### 2-BR TYPE 2













#### 3-BR + MAID TYPE I



#### 3-BR + MAID TYPE 2



### 4-BR + MAID DUPLEX LOWER LEVEL



### 4-BR + MAID DUPLEX UPPER LEVEL





### FLOOR PLATES

#### GROUND FLOOR



LEVEL 01 LEVEL 02





LEVEL 03





LEVEL 05