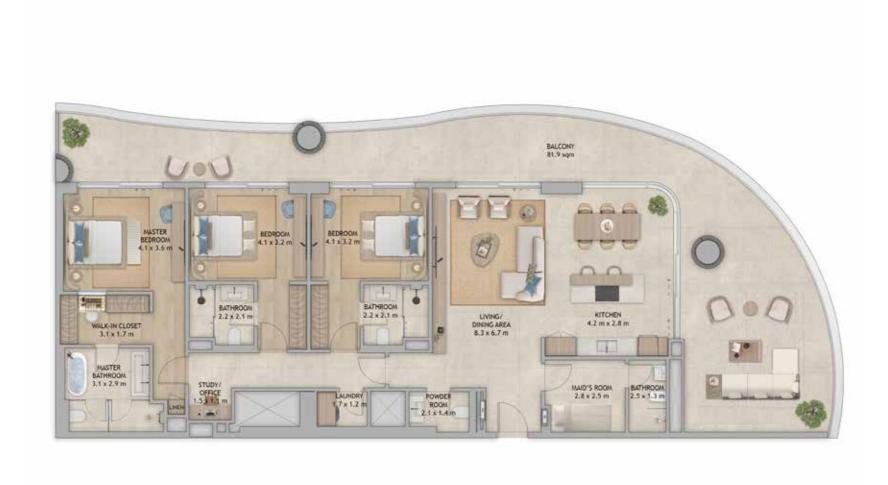

all of Saadiyat.



#### FINISHES



SHOWER WALL, NICHE & KITCHEN BACKSPLASH PORCELAIN TILE



KITCHEN TOP CABINET, BATHROOM VANITY FLUTED WOOD



KITCHEN & BATHROOM COUNTERTOP, BATHTUB ENGINEERED STONE



WALLS & CEILING PAINT



**EXTERNAL KITCHEN CABINET**PORCELAIN TILE



INTERNAL KITCHEN CABINET BACKPAINTED GLASS



GENERAL FLOOR, BATHROOM WALL & FLOOR PORCELAIN TILE



BEDROOM FLOOR ENGINEERED WOOD



WARDROBE DOOR FABRIC LAMINATED GLASS



SHOWER ENCLOSURE SATIN GLASS



WARDROBE, MAIN, INTERNAL DOORS LAMINATE



SANITARY WARE CERAMIC



WARDROBE DOOR LINEN LAMINATE



WARDROBE CARCASS LEATHER



SANITARY & HARD WARE BLACK METAL BRUSHED







FLOOR PLANS





I-BR TYPE 1 I-BR TYPE 2





#### I-BR TYPE 3



#### 2-BR TYPE I



### 2-BR TYPE 2













#### 3-BR + MAID TYPE I



#### 3-BR + MAID TYPE 2



### 4-BR + MAID DUPLEX LOWER LEVEL



### 4-BR + MAID DUPLEX UPPER LEVEL





### FLOOR PLATES

#### GROUND FLOOR



LEVEL 01 LEVEL 02





LEVEL 03





LEVEL 05