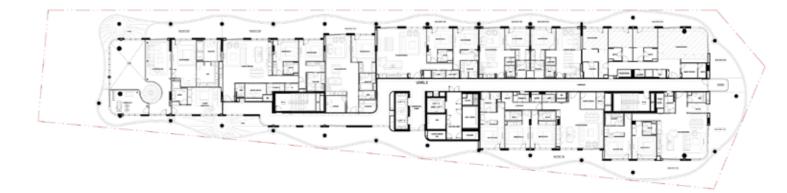

COUNTERTOP, BATHTUB ENGINEERED STONE



WALLS & CEILING PAINT



**EXTERNAL KITCHEN CABINET**PORCELAIN TILE



INTERNAL KITCHEN CABINET BACKPAINTED GLASS



GENERAL FLOOR, BATHROOM WALL & FLOOR PORCELAIN TILE



BEDROOM FLOOR ENGINEERED WOOD



WARDROBE DOOR FABRIC LAMINATED GLASS



SHOWER ENCLOSURE SATIN GLASS



WARDROBE, MAIN, INTERNAL DOORS LAMINATE



SANITARY WARE CERAMIC



WARDROBE DOOR LINEN LAMINATE



WARDROBE CARCASS LEATHER



SANITARY & HARD WARE BLACK METAL BRUSHED







FLOOR PLANS





I-BR TYPE 1 I-BR TYPE 2





#### I-BR TYPE 3



#### 2-BR TYPE I



### 2-BR TYPE 2













#### 3-BR + MAID TYPE I



#### 3-BR + MAID TYPE 2



### 4-BR + MAID DUPLEX LOWER LEVEL



### 4-BR + MAID DUPLEX UPPER LEVEL





### FLOOR PLATES

#### GROUND FLOOR



LEVEL 01 LEVEL 02





LEVEL 03





LEVEL 05