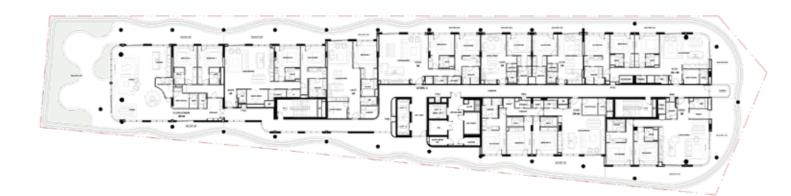

M COUNTERTOP, BATHTUB ENGINEERED STONE



WALLS & CEILING PAINT



**EXTERNAL KITCHEN CABINET**PORCELAIN TILE



INTERNAL KITCHEN CABINET BACKPAINTED GLASS



GENERAL FLOOR, BATHROOM WALL & FLOOR PORCELAIN TILE



BEDROOM FLOOR ENGINEERED WOOD



WARDROBE DOOR FABRIC LAMINATED GLASS



SHOWER ENCLOSURE SATIN GLASS



WARDROBE, MAIN, INTERNAL DOORS LAMINATE



SANITARY WARE CERAMIC



WARDROBE DOOR LINEN LAMINATE



WARDROBE CARCASS LEATHER



SANITARY & HARD WARE BLACK METAL BRUSHED







FLOOR PLANS





I-BR TYPE 1 I-BR TYPE 2





#### I-BR TYPE 3



#### 2-BR TYPE I



### 2-BR TYPE 2













#### 3-BR + MAID TYPE I



#### 3-BR + MAID TYPE 2



### 4-BR + MAID DUPLEX LOWER LEVEL



### 4-BR + MAID DUPLEX UPPER LEVEL





### FLOOR PLATES

#### GROUND FLOOR



LEVEL 01 LEVEL 02





LEVEL 03





LEVEL 05