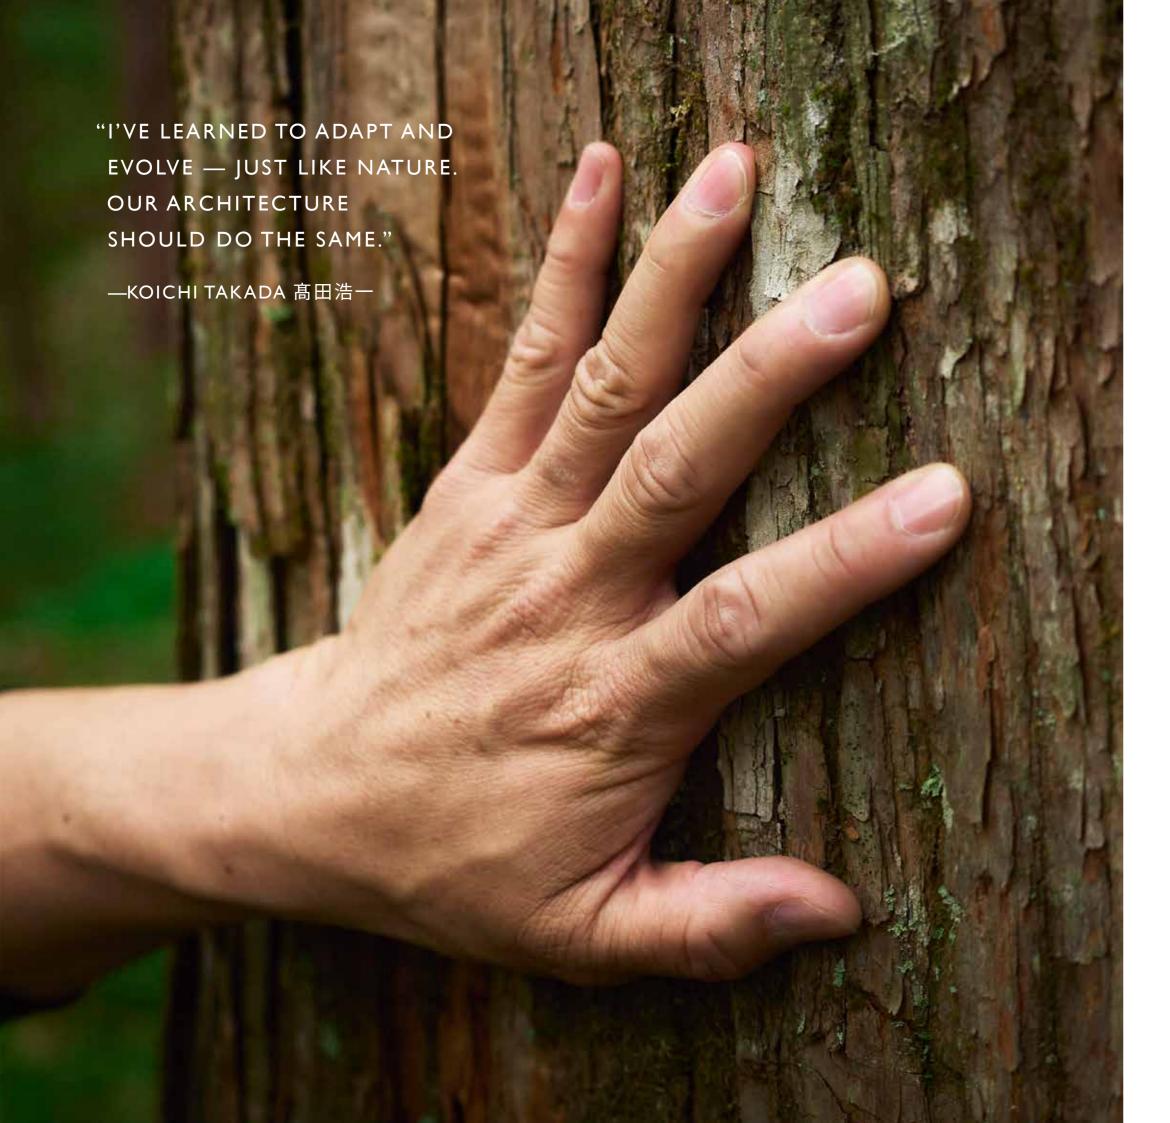

## DESIGNED BY KOICHI TAKADA

For architecture that flows from the depths of nature's wealth, Aldar turned to **Koichi Takada**. Every curve and line in his design mirrors the efficiency and serenity of the natural world. He creates living architecture—structures that adapt, evolve, and connect deeply with their environments. By blending the wisdom of tradition with modernity, Takada crafts spaces that foster profound emotional connections.

"ADAPTABILITY IS CRUCIAL IN WHAT
I CALL 'BIOMETRIC ARCHITECTURE',
WHERE BUILDINGS ARE DESIGNED TO
INTERACT WITH AND RESPOND TO
THEIR ENVIRONMENT DYNAMICALLY."

"I LOVE INTRODUCING NATURAL ELEMENTS LIKE LIGHT AND AIR INTO URBAN SETTINGS TO CREATE A CONNECTION WITH NATURE."

—KOICHI TAKADA 髙田浩一