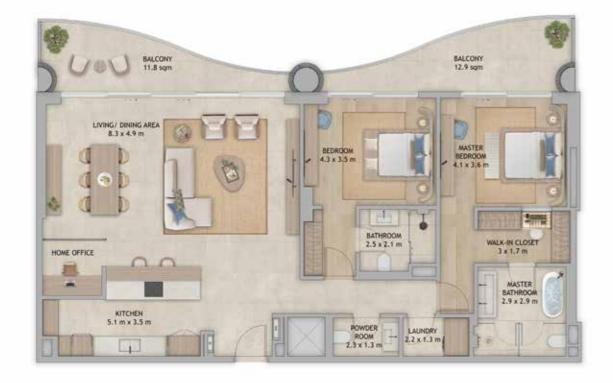

p in the sparkling waters overlooking all of Saadiyat.



#### FINISHES



SHOWER WALL, NICHE & KITCHEN BACKSPLASH PORCELAIN TILE



KITCHEN TOP CABINET, BATHROOM VANITY FLUTED WOOD



KITCHEN & BATHROOM COUNTERTOP, BATHTUB ENGINEERED STONE



WALLS & CEILING PAINT



**EXTERNAL KITCHEN CABINET**PORCELAIN TILE



INTERNAL KITCHEN CABINET BACKPAINTED GLASS



GENERAL FLOOR, BATHROOM WALL & FLOOR PORCELAIN TILE



BEDROOM FLOOR ENGINEERED WOOD



WARDROBE DOOR FABRIC LAMINATED GLASS



SHOWER ENCLOSURE SATIN GLASS



WARDROBE, MAIN, INTERNAL DOORS LAMINATE



SANITARY WARE CERAMIC



WARDROBE DOOR LINEN LAMINATE



WARDROBE CARCASS LEATHER



SANITARY & HARD WARE BLACK METAL BRUSHED







FLOOR PLANS





I-BR TYPE 1 I-BR TYPE 2





#### I-BR TYPE 3



#### 2-BR TYPE I



### 2-BR TYPE 2













#### 3-BR + MAID TYPE I



#### 3-BR + MAID TYPE 2



### 4-BR + MAID DUPLEX LOWER LEVEL



### 4-BR + MAID DUPLEX UPPER LEVEL





### FLOOR PLATES

#### GROUND FLOOR



LEVEL 01 LEVEL 02





LEVEL 03





LEVEL 05