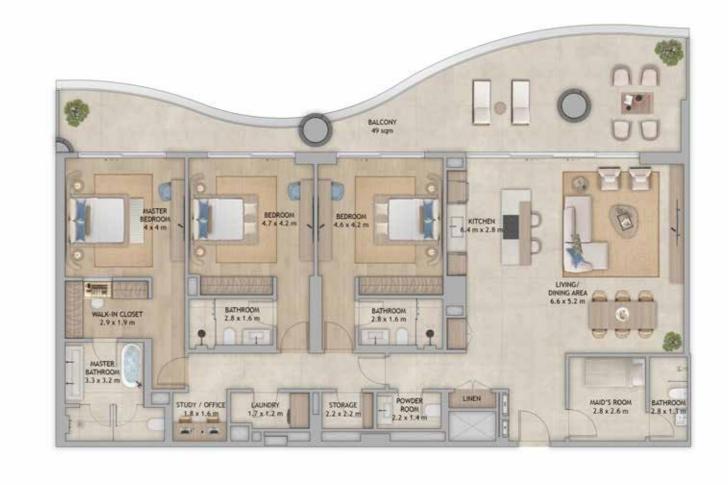

INISHES



SHOWER WALL, NICHE & KITCHEN BACKSPLASH PORCELAIN TILE



KITCHEN TOP CABINET, BATHROOM VANITY FLUTED WOOD



KITCHEN & BATHROOM COUNTERTOP, BATHTUB ENGINEERED STONE



WALLS & CEILING PAINT



**EXTERNAL KITCHEN CABINET**PORCELAIN TILE



INTERNAL KITCHEN CABINET BACKPAINTED GLASS



GENERAL FLOOR, BATHROOM WALL & FLOOR PORCELAIN TILE



BEDROOM FLOOR ENGINEERED WOOD



WARDROBE DOOR FABRIC LAMINATED GLASS



SHOWER ENCLOSURE SATIN GLASS



WARDROBE, MAIN, INTERNAL DOORS LAMINATE



SANITARY WARE CERAMIC



WARDROBE DOOR LINEN LAMINATE



WARDROBE CARCASS LEATHER



SANITARY & HARD WARE BLACK METAL BRUSHED







FLOOR PLANS





I-BR TYPE 1 I-BR TYPE 2





#### I-BR TYPE 3



#### 2-BR TYPE I



### 2-BR TYPE 2













#### 3-BR + MAID TYPE I



#### 3-BR + MAID TYPE 2



### 4-BR + MAID DUPLEX LOWER LEVEL



### 4-BR + MAID DUPLEX UPPER LEVEL





### FLOOR PLATES

#### GROUND FLOOR



LEVEL 01 LEVEL 02





LEVEL 03





LEVEL 05