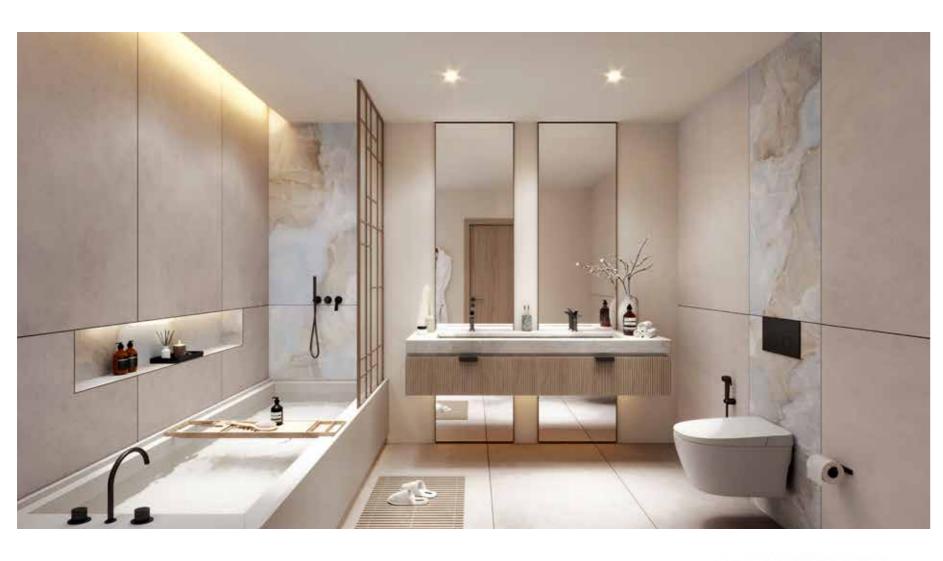

#### FINISHES

SHOWER WALL, NICHE & KITCHEN BACKSPLASH PORCELAIN TILE

KITCHEN TOP CABINET, BATHROOM VANITY FLUTED WOOD

KITCHEN & BATHROOM COUNTERTOP, BATHTUB ENGINEERED STONE

WALLS & CEILING PAINT

**EXTERNAL KITCHEN CABINET**PORCELAIN TILE

INTERNAL KITCHEN CABINET BACKPAINTED GLASS

GENERAL FLOOR, BATHROOM WALL & FLOOR PORCELAIN TILE

BEDROOM FLOOR ENGINEERED WOOD

WARDROBE DOOR FABRIC LAMINATED GLASS

SHOWER ENCLOSURE SATIN GLASS

WARDROBE, MAIN, INTERNAL DOORS LAMINATE