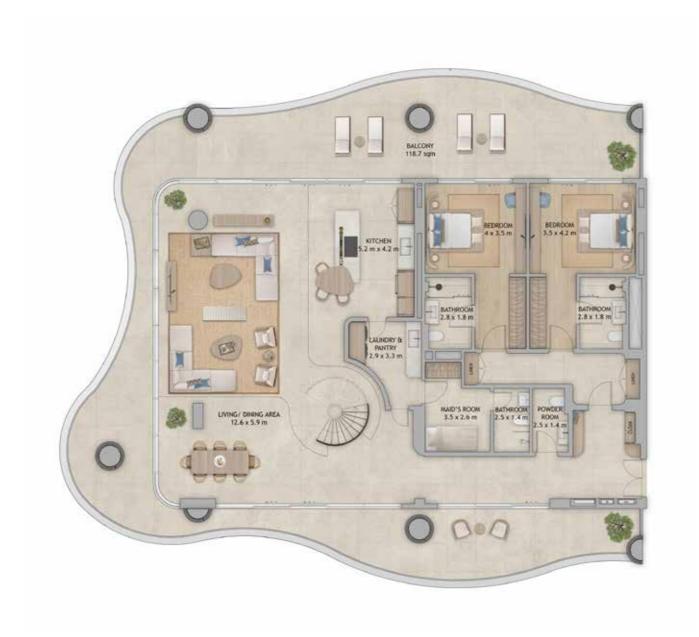

N BACKSPLASH PORCELAIN TILE



KITCHEN TOP CABINET, BATHROOM VANITY FLUTED WOOD



KITCHEN & BATHROOM COUNTERTOP, BATHTUB ENGINEERED STONE



WALLS & CEILING PAINT



**EXTERNAL KITCHEN CABINET**PORCELAIN TILE



INTERNAL KITCHEN CABINET BACKPAINTED GLASS



GENERAL FLOOR, BATHROOM WALL & FLOOR PORCELAIN TILE



BEDROOM FLOOR ENGINEERED WOOD



WARDROBE DOOR FABRIC LAMINATED GLASS



SHOWER ENCLOSURE SATIN GLASS



WARDROBE, MAIN, INTERNAL DOORS LAMINATE



SANITARY WARE CERAMIC



WARDROBE DOOR LINEN LAMINATE



WARDROBE CARCASS LEATHER



SANITARY & HARD WARE BLACK METAL BRUSHED







FLOOR PLANS





I-BR TYPE 1 I-BR TYPE 2





#### I-BR TYPE 3



#### 2-BR TYPE I



### 2-BR TYPE 2













#### 3-BR + MAID TYPE I



#### 3-BR + MAID TYPE 2



### 4-BR + MAID DUPLEX LOWER LEVEL



### 4-BR + MAID DUPLEX UPPER LEVEL





### FLOOR PLATES

#### GROUND FLOOR



LEVEL 01 LEVEL 02





LEVEL 03





LEVEL 05