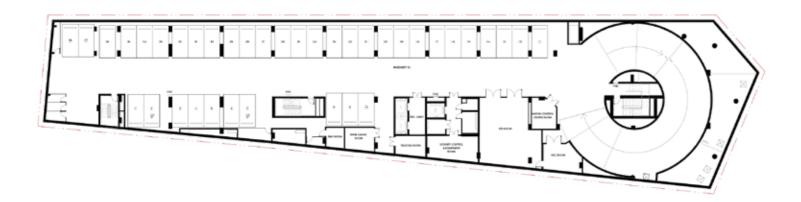

STONE



WALLS & CEILING PAINT



**EXTERNAL KITCHEN CABINET**PORCELAIN TILE



INTERNAL KITCHEN CABINET BACKPAINTED GLASS



GENERAL FLOOR, BATHROOM WALL & FLOOR PORCELAIN TILE



BEDROOM FLOOR ENGINEERED WOOD



WARDROBE DOOR FABRIC LAMINATED GLASS



SHOWER ENCLOSURE SATIN GLASS



WARDROBE, MAIN, INTERNAL DOORS LAMINATE



SANITARY WARE CERAMIC



WARDROBE DOOR LINEN LAMINATE



WARDROBE CARCASS LEATHER



SANITARY & HARD WARE BLACK METAL BRUSHED







FLOOR PLANS





I-BR TYPE 1 I-BR TYPE 2





#### I-BR TYPE 3



#### 2-BR TYPE I



### 2-BR TYPE 2













#### 3-BR + MAID TYPE I



#### 3-BR + MAID TYPE 2



### 4-BR + MAID DUPLEX LOWER LEVEL



### 4-BR + MAID DUPLEX UPPER LEVEL





### FLOOR PLATES

#### GROUND FLOOR



LEVEL 01 LEVEL 02





LEVEL 03





LEVEL 05