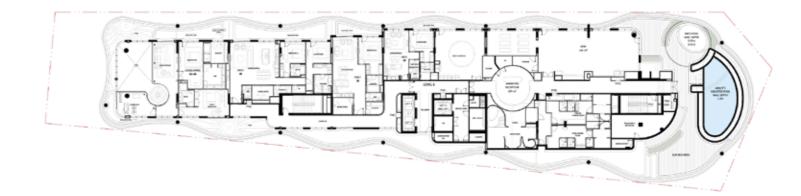

ED STONE



WALLS & CEILING PAINT



**EXTERNAL KITCHEN CABINET**PORCELAIN TILE



INTERNAL KITCHEN CABINET BACKPAINTED GLASS



GENERAL FLOOR, BATHROOM WALL & FLOOR PORCELAIN TILE



BEDROOM FLOOR ENGINEERED WOOD



WARDROBE DOOR FABRIC LAMINATED GLASS



SHOWER ENCLOSURE SATIN GLASS



WARDROBE, MAIN, INTERNAL DOORS LAMINATE



SANITARY WARE CERAMIC



WARDROBE DOOR LINEN LAMINATE



WARDROBE CARCASS LEATHER



SANITARY & HARD WARE BLACK METAL BRUSHED







FLOOR PLANS





I-BR TYPE 1 I-BR TYPE 2





#### I-BR TYPE 3



#### 2-BR TYPE I



### 2-BR TYPE 2













#### 3-BR + MAID TYPE I



#### 3-BR + MAID TYPE 2



### 4-BR + MAID DUPLEX LOWER LEVEL



### 4-BR + MAID DUPLEX UPPER LEVEL





### FLOOR PLATES

#### GROUND FLOOR



LEVEL 01 LEVEL 02





LEVEL 03





LEVEL 05