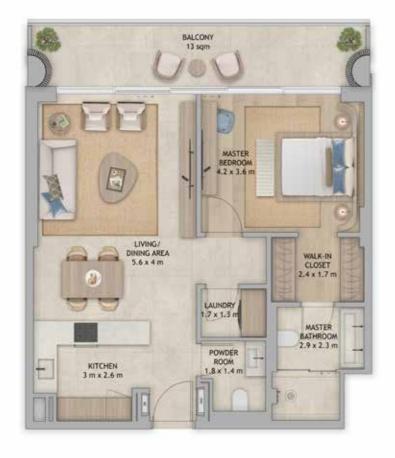

SANITARY WARE CERAMIC

WARDROBE DOOR LINEN LAMINATE

WARDROBE CARCASS LEATHER

SANITARY & HARD WARE BLACK METAL BRUSHED

FLOOR PLANS

I-BR TYPE 1 I-BR TYPE 2

### 2-BR TYPE 2