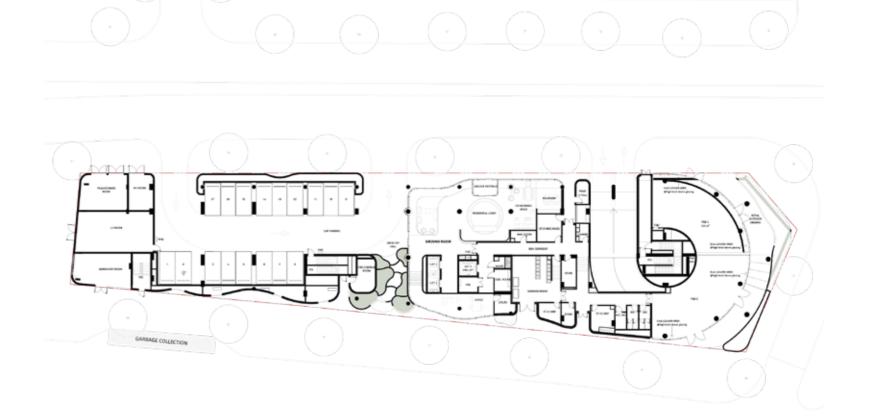

KITCHEN & BATHROOM COUNTERTOP, BATHTUB ENGINEERED STONE



WALLS & CEILING PAINT



**EXTERNAL KITCHEN CABINET**PORCELAIN TILE



INTERNAL KITCHEN CABINET BACKPAINTED GLASS



GENERAL FLOOR, BATHROOM WALL & FLOOR PORCELAIN TILE



BEDROOM FLOOR ENGINEERED WOOD



WARDROBE DOOR FABRIC LAMINATED GLASS



SHOWER ENCLOSURE SATIN GLASS



WARDROBE, MAIN, INTERNAL DOORS LAMINATE



SANITARY WARE CERAMIC



WARDROBE DOOR LINEN LAMINATE



WARDROBE CARCASS LEATHER



SANITARY & HARD WARE BLACK METAL BRUSHED







FLOOR PLANS





I-BR TYPE 1 I-BR TYPE 2





#### I-BR TYPE 3



#### 2-BR TYPE I



### 2-BR TYPE 2













#### 3-BR + MAID TYPE I



#### 3-BR + MAID TYPE 2



### 4-BR + MAID DUPLEX LOWER LEVEL



### 4-BR + MAID DUPLEX UPPER LEVEL





### FLOOR PLATES

#### GROUND FLOOR



LEVEL 01 LEVEL 02





LEVEL 03





LEVEL 05