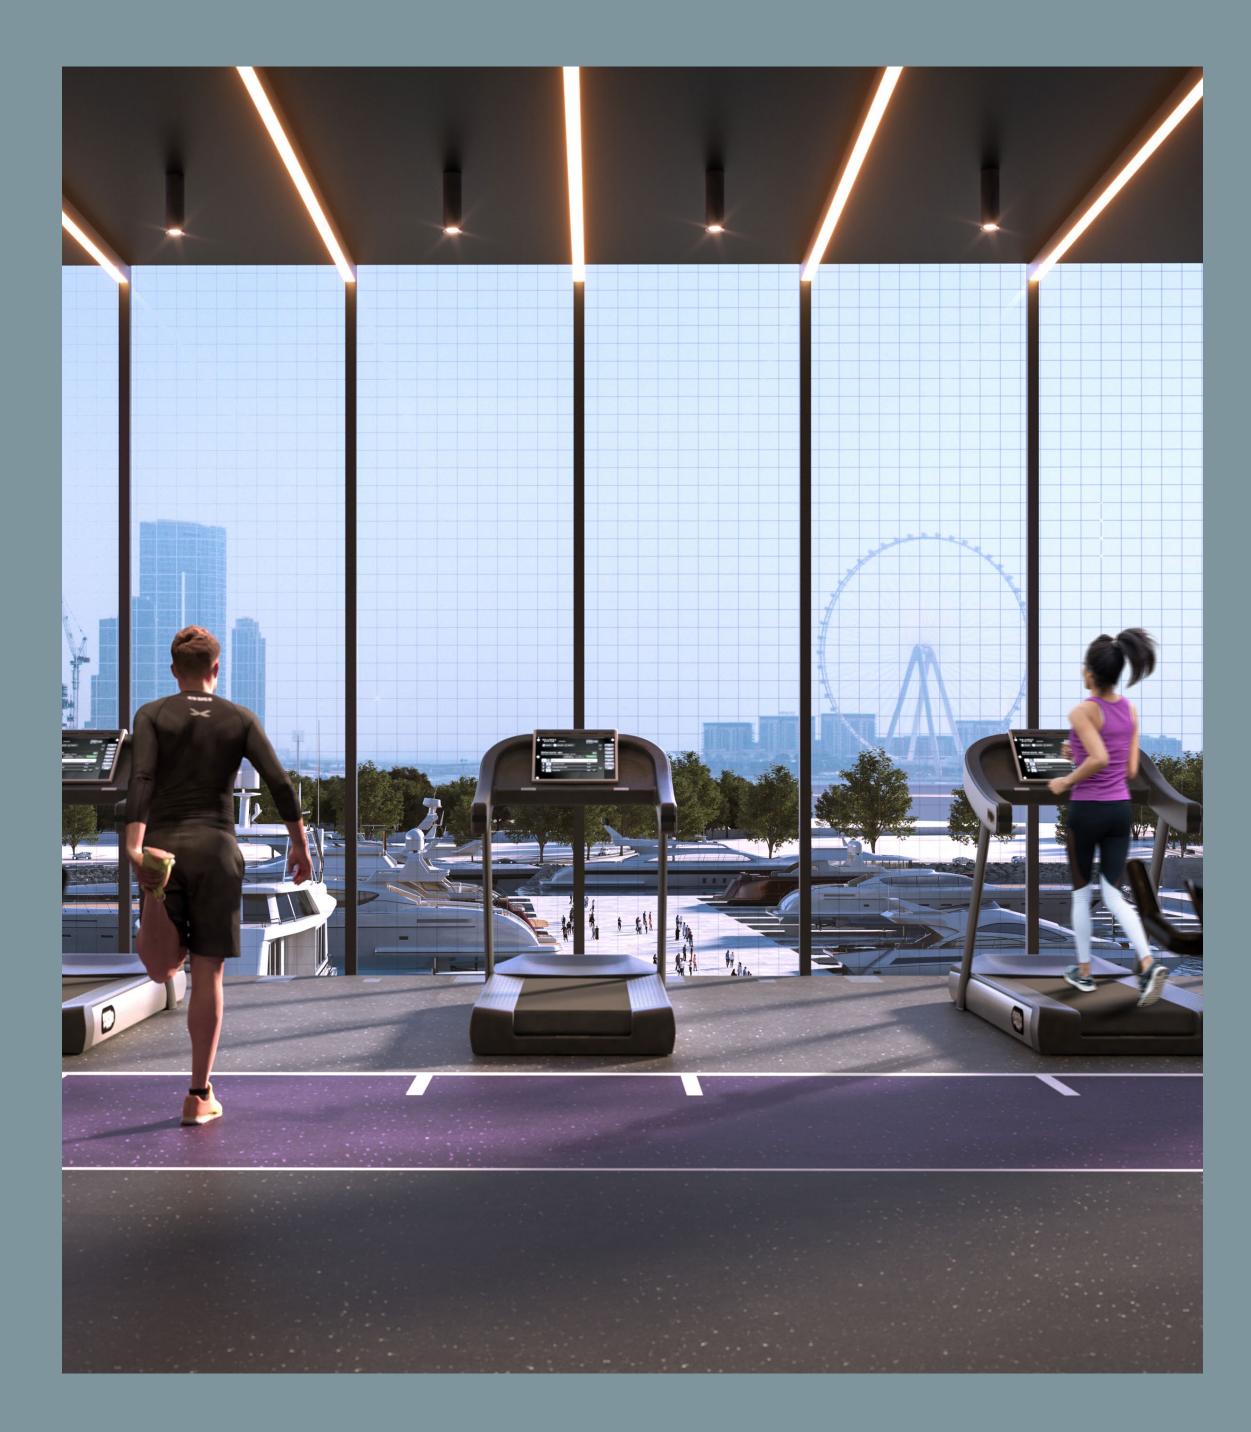

#### WELLFIT GYM

Spread over a 43,000 square foot location on the podium level, a flagship Wellfit fitness centre is the largest in the entire Dubai Marina area, offering a range of different workout areas and studios and the very latest high-tech equipment.