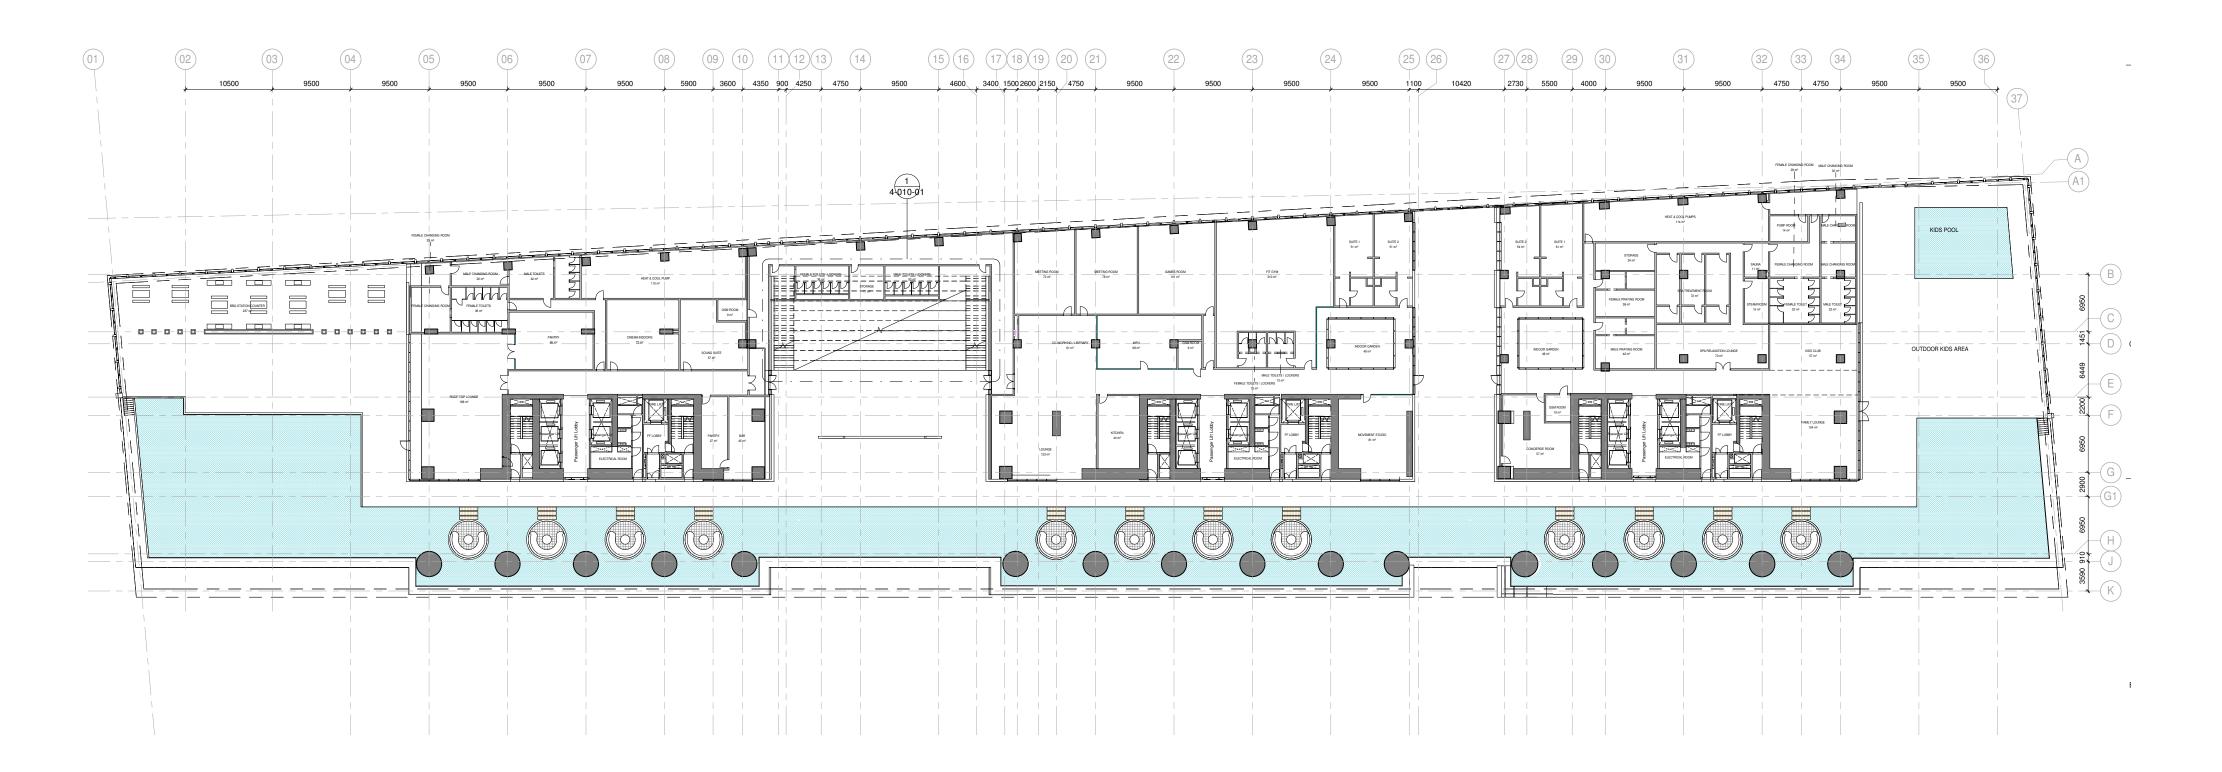

ge variety of e-sports.

## **SOUND SUITE**

A private music recording studio, the Sound Suite includes a lounge, live room and main mixing room incorporating the latest high-tech equipment. A new way for bands, DJs and musicians to get creative, this space allows artists the freedom to collaborate in an awe-inspiring location.





# UNIT MIX

Tower 1 at W Residences at Dubai Harbour consists of the following units:

- 1 bedroom residences 51
  2 bedroom residences 59
  3 bedroom residences 25
  4 bedroom residences 16
  2 bedroom duplex residences 2
  3 bedroom duplex residences 1
  4 bedroom duplex residences 1
  Penthouses 4
- Presidential Suite 1

\*Limited units with study room available across all types.

FLOOR PLANS



## PODIUM LEVEL 6



## **GROUND FLOOR**



## PODIUM LEVEL 7





arada.com