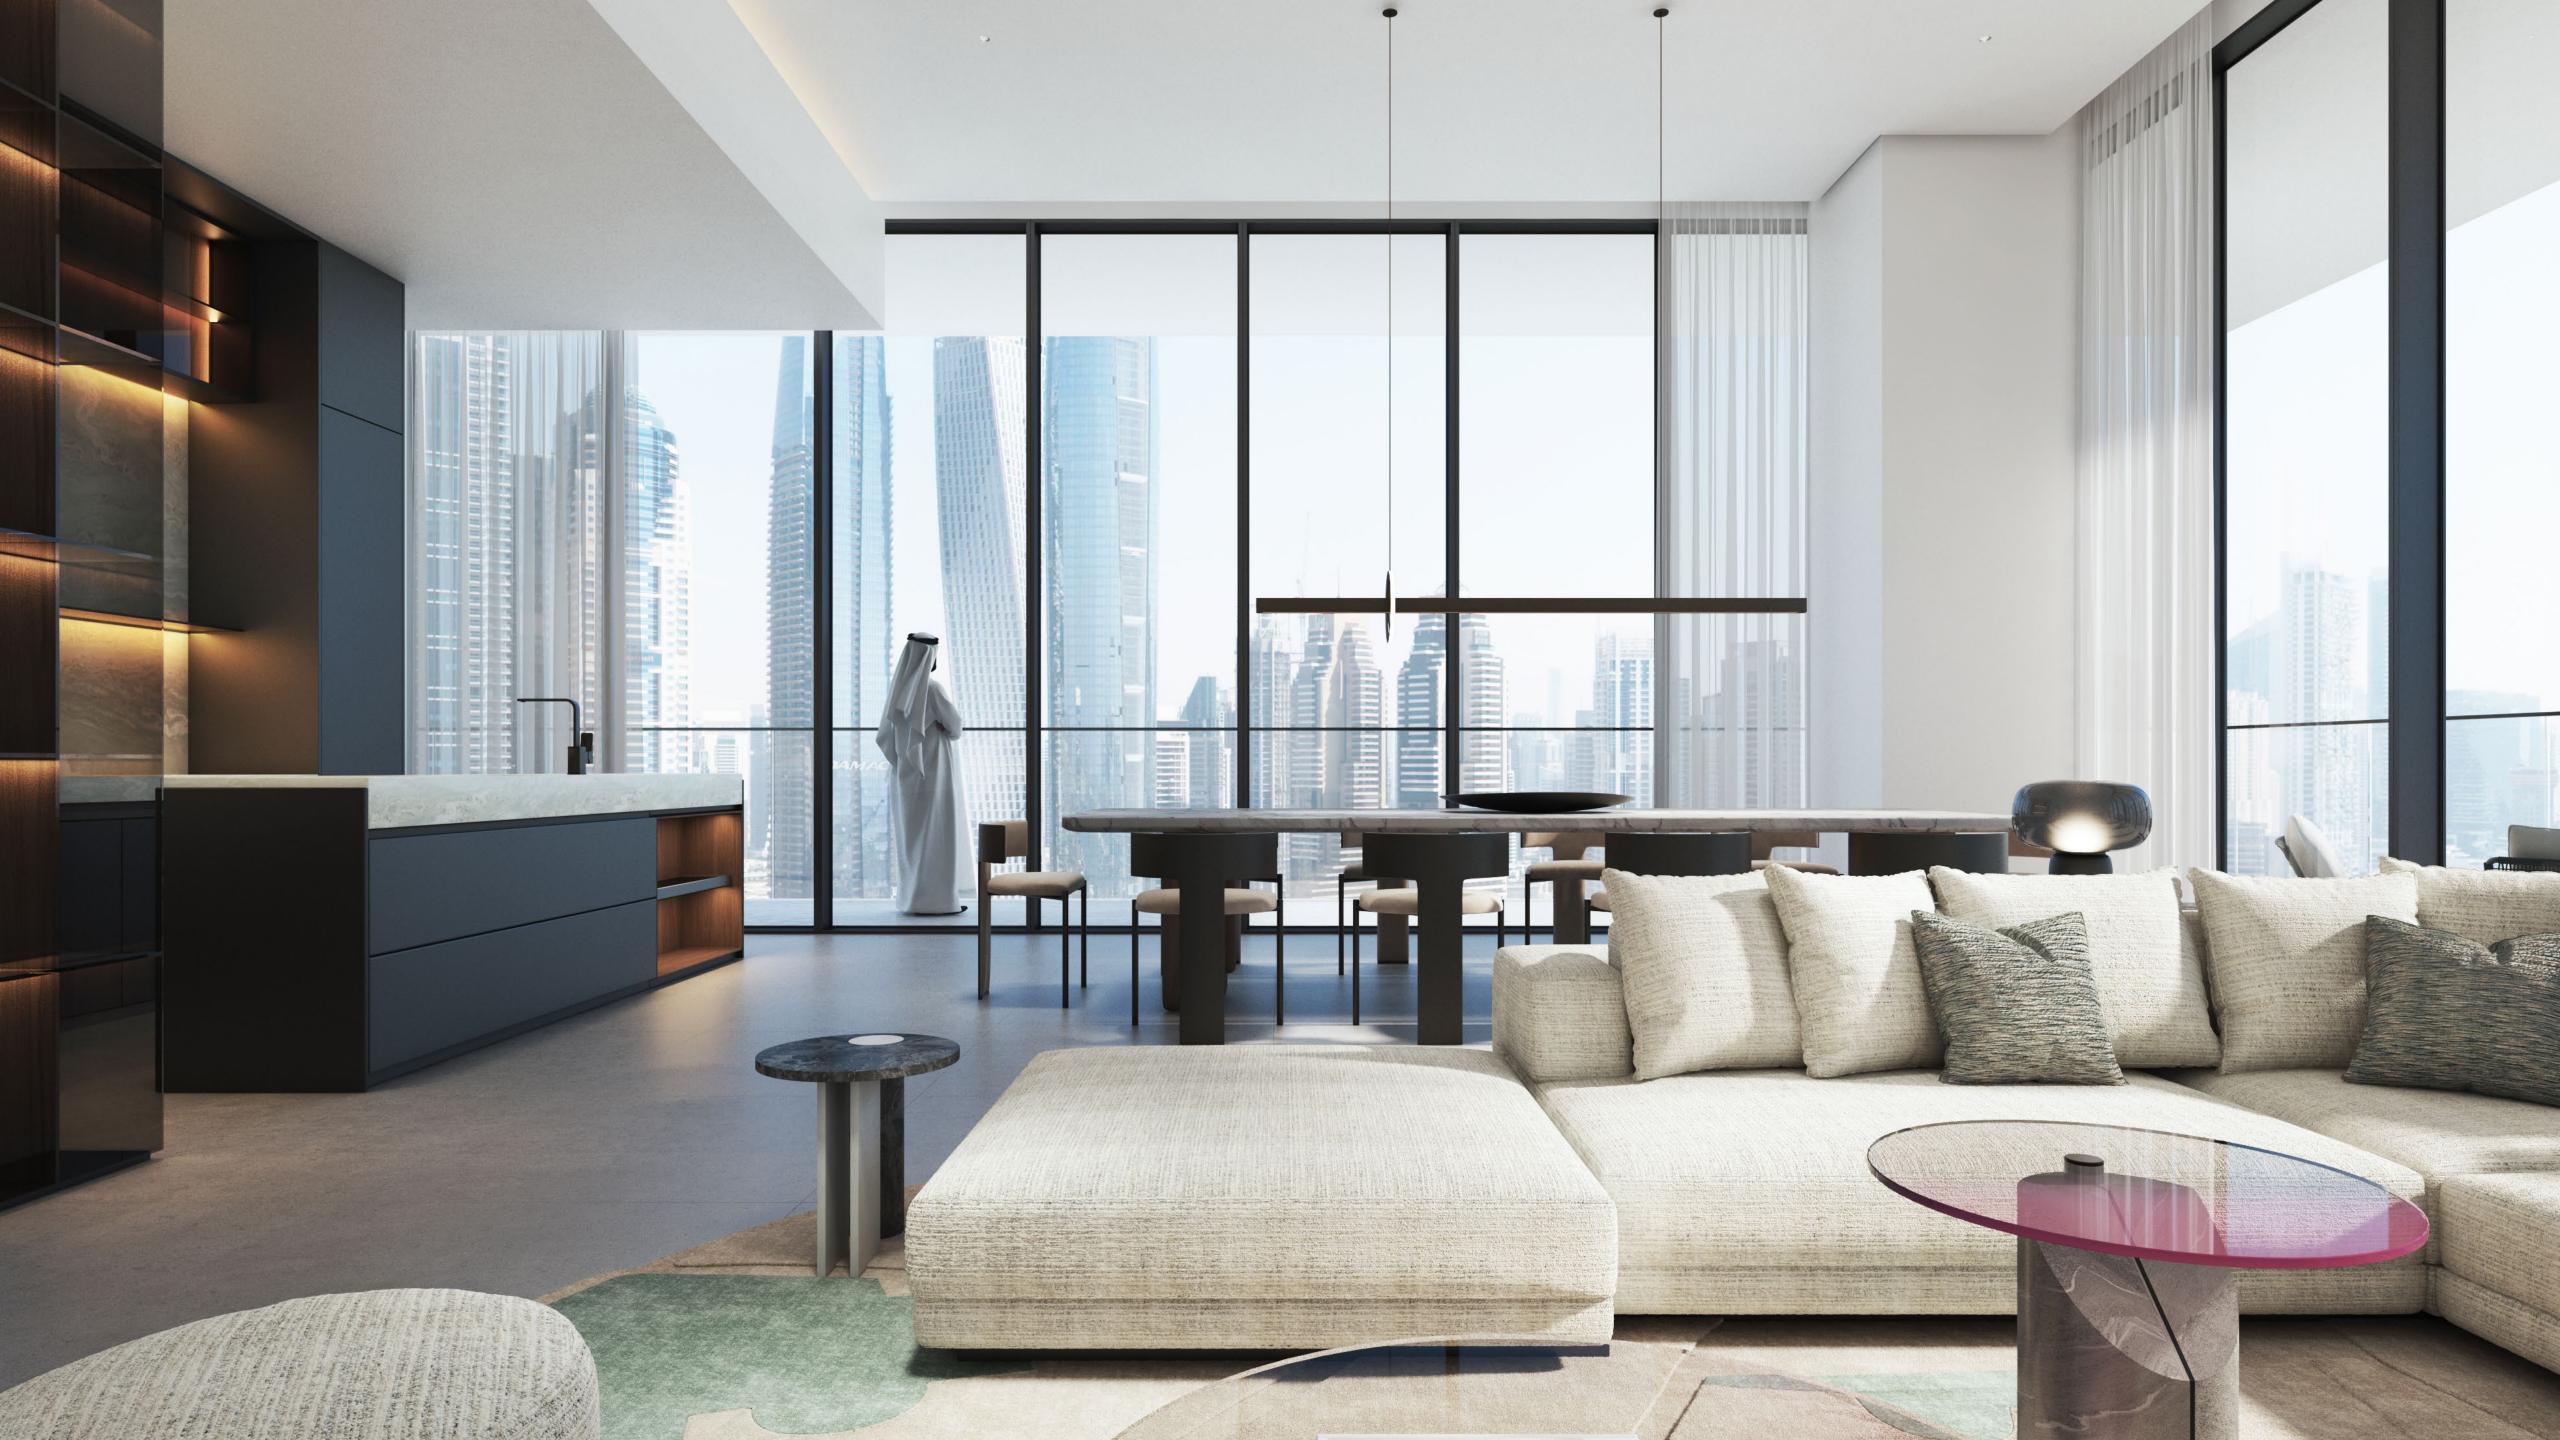

### THE RESIDENCES

Welcome to W Residences at Dubai Harbour, where a wide range of layouts gives owners the chance to buy the home that best suits their needs.

- Wide range of homes from one-bedroom apartments to five-bedroom penthouses
- Rooftop penthouses feature pools with panoramic views
- A range of three- and four-bedroom duplex apartments located in the central section of each tower
- Cutting-edge design in line with W brand and Arada's own high standards
- Smart home features as standard
- Free kitchen components washer-dryer, range and hood provided free of charge

# AMENITIES

- Panoramic views of Dubai Harbour, Bluewaters Island, The Palm Jumeirah and Dubai Marina from every apartment
- Residents-only 200m long infinity pool on the podium level
- 24/7 concierge and valet parking
- Access to 170sqm Residents Lounge
- Access to private Rooftop Bar
- Private cinema
- Private music recording studio
- Games room
- Meeting and co-working spaces
- Guest suites for visiting friends or relatives
- Residents-only fitness centre, wellness spa, yoga and pilates studio and kids club
- Residents can also enjoy the 43,000 sqft Wellfit fitness centre
- Easy access to fine dining
- Restaurants at ground floor level
- Easy access to the largest marina in the Gulf
- Easy access to Dubai Harbour Yacht Club