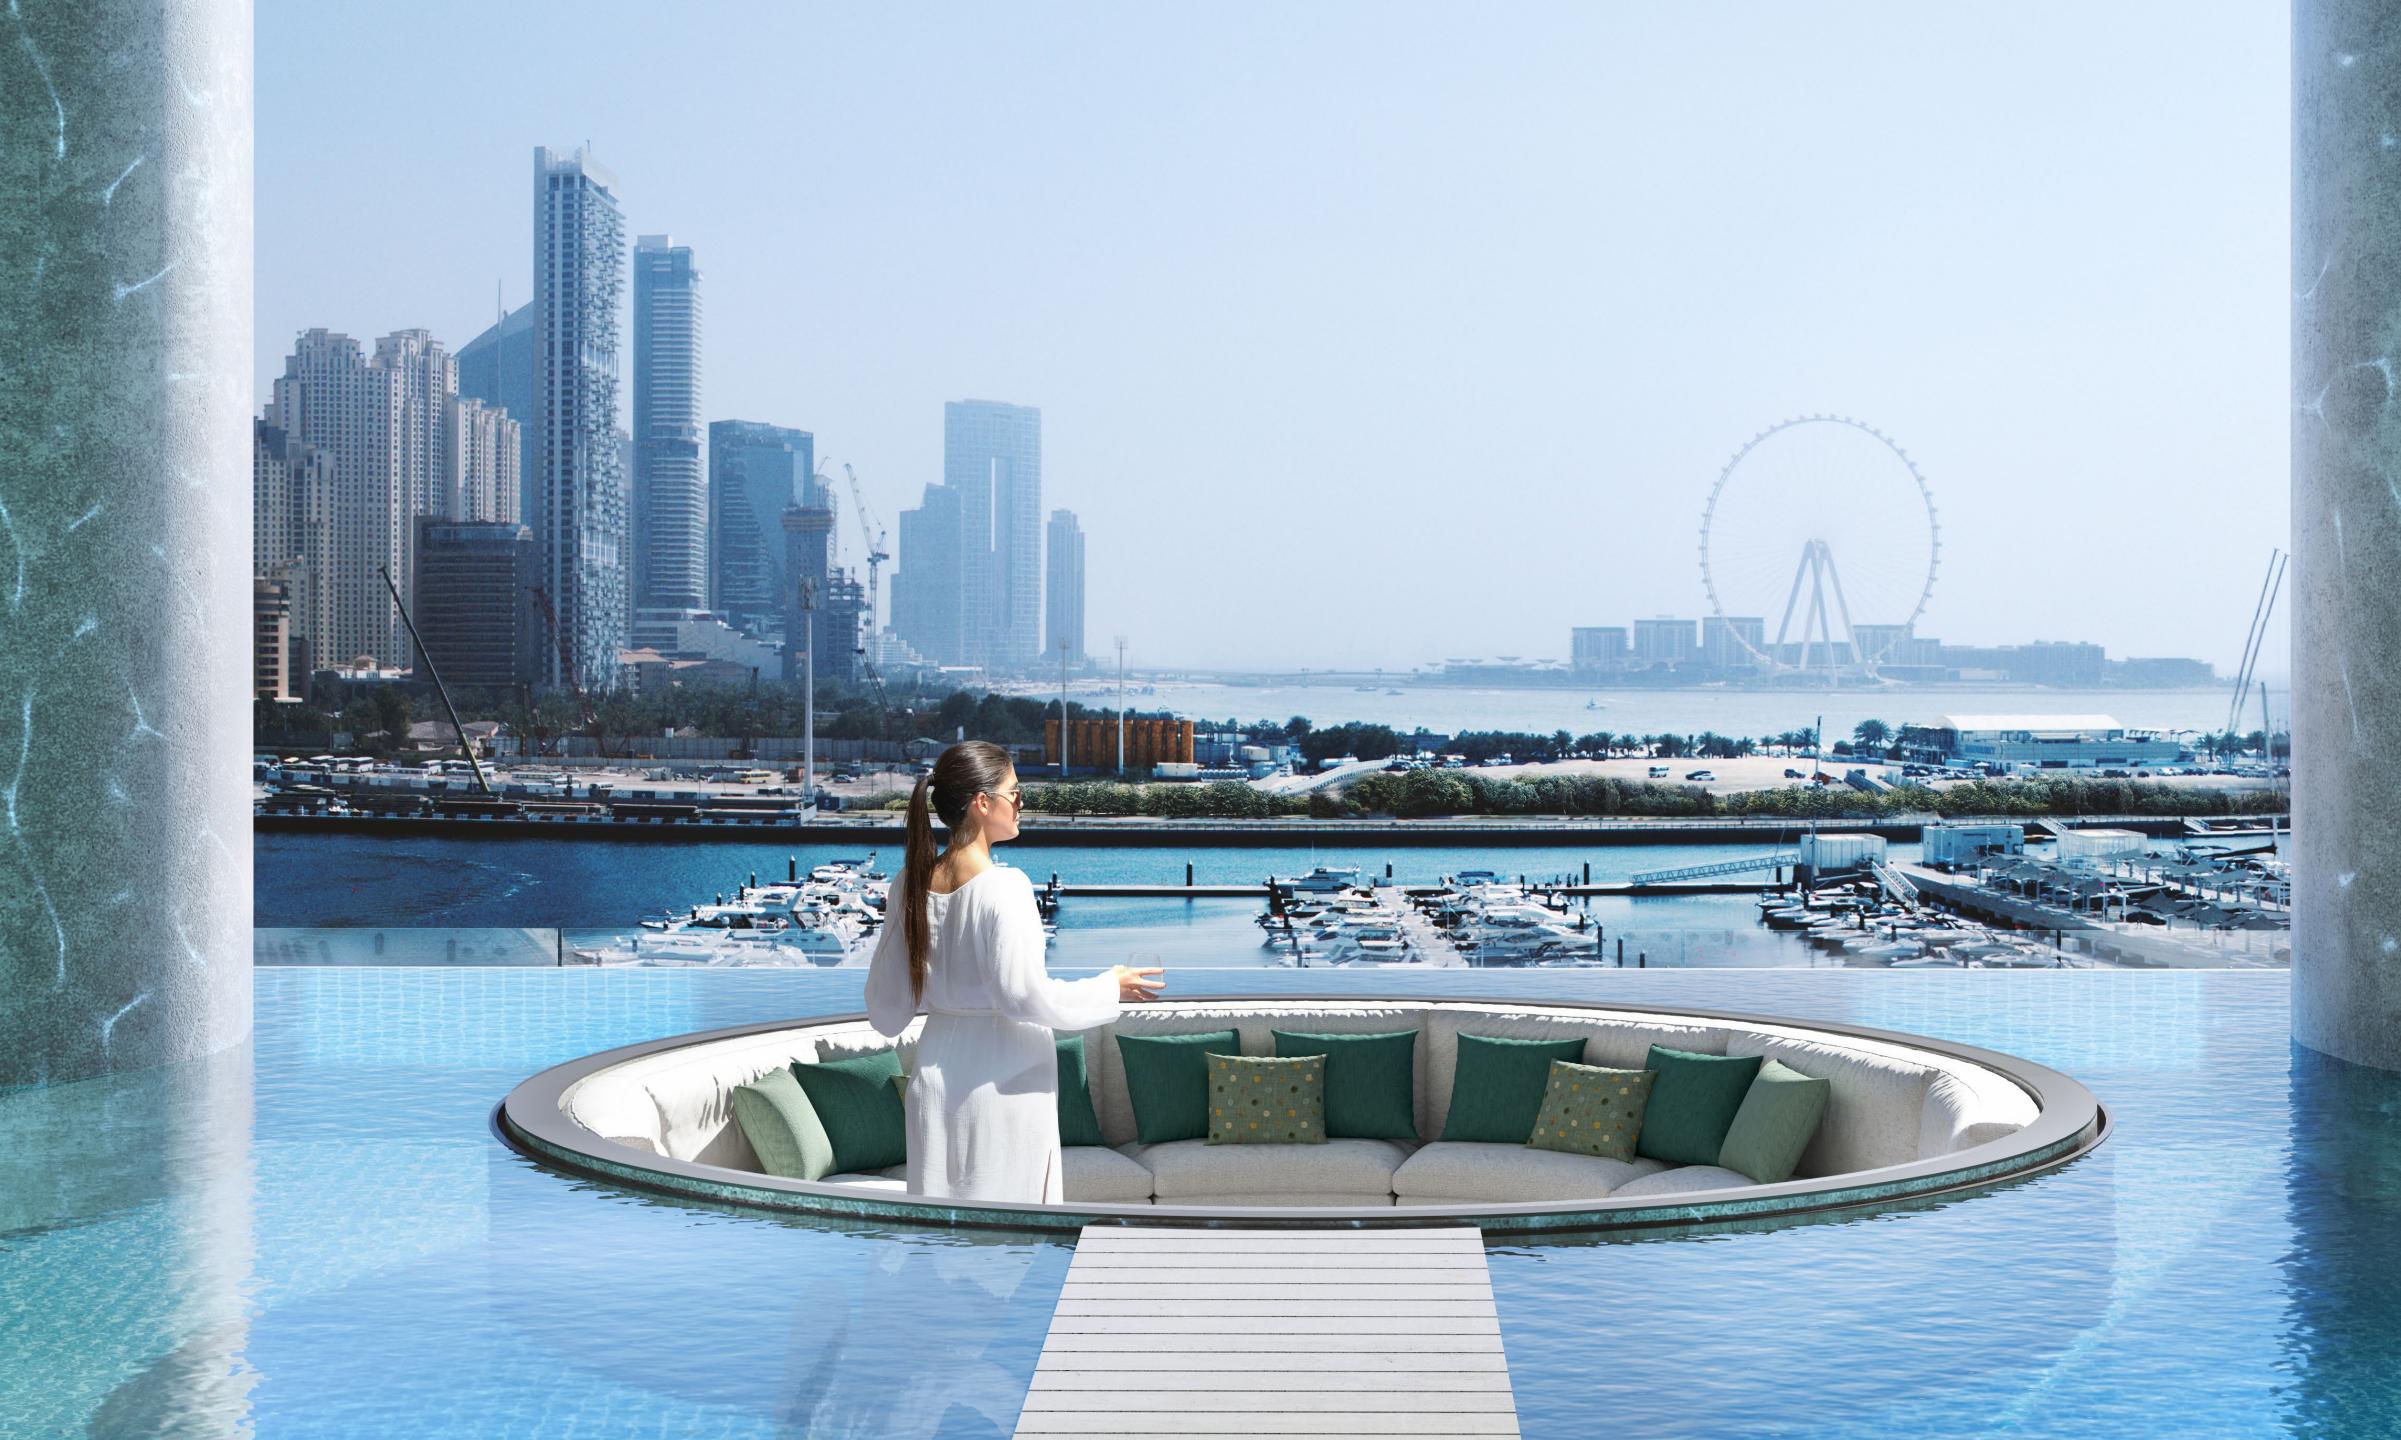

## LONGEST INFINITY POOL

At over 200 meters long, the Infinity Pool on the podium level is one of the longest in the city, complemented by a spacious pool deck and barbecue area.

## THE LOCATION

Dubai Harbour is located at the intersection of the iconic Palm Jumeirah and Bluewaters, equidistant from Dubai International Airport and Al Maktoum International Airport. This unique waterfront neighbourhood is a stone's throw away from the city's most-loved landmarks, beautiful beaches and worldfamous attractions such as Ain Dubai and Burj Al Arab.