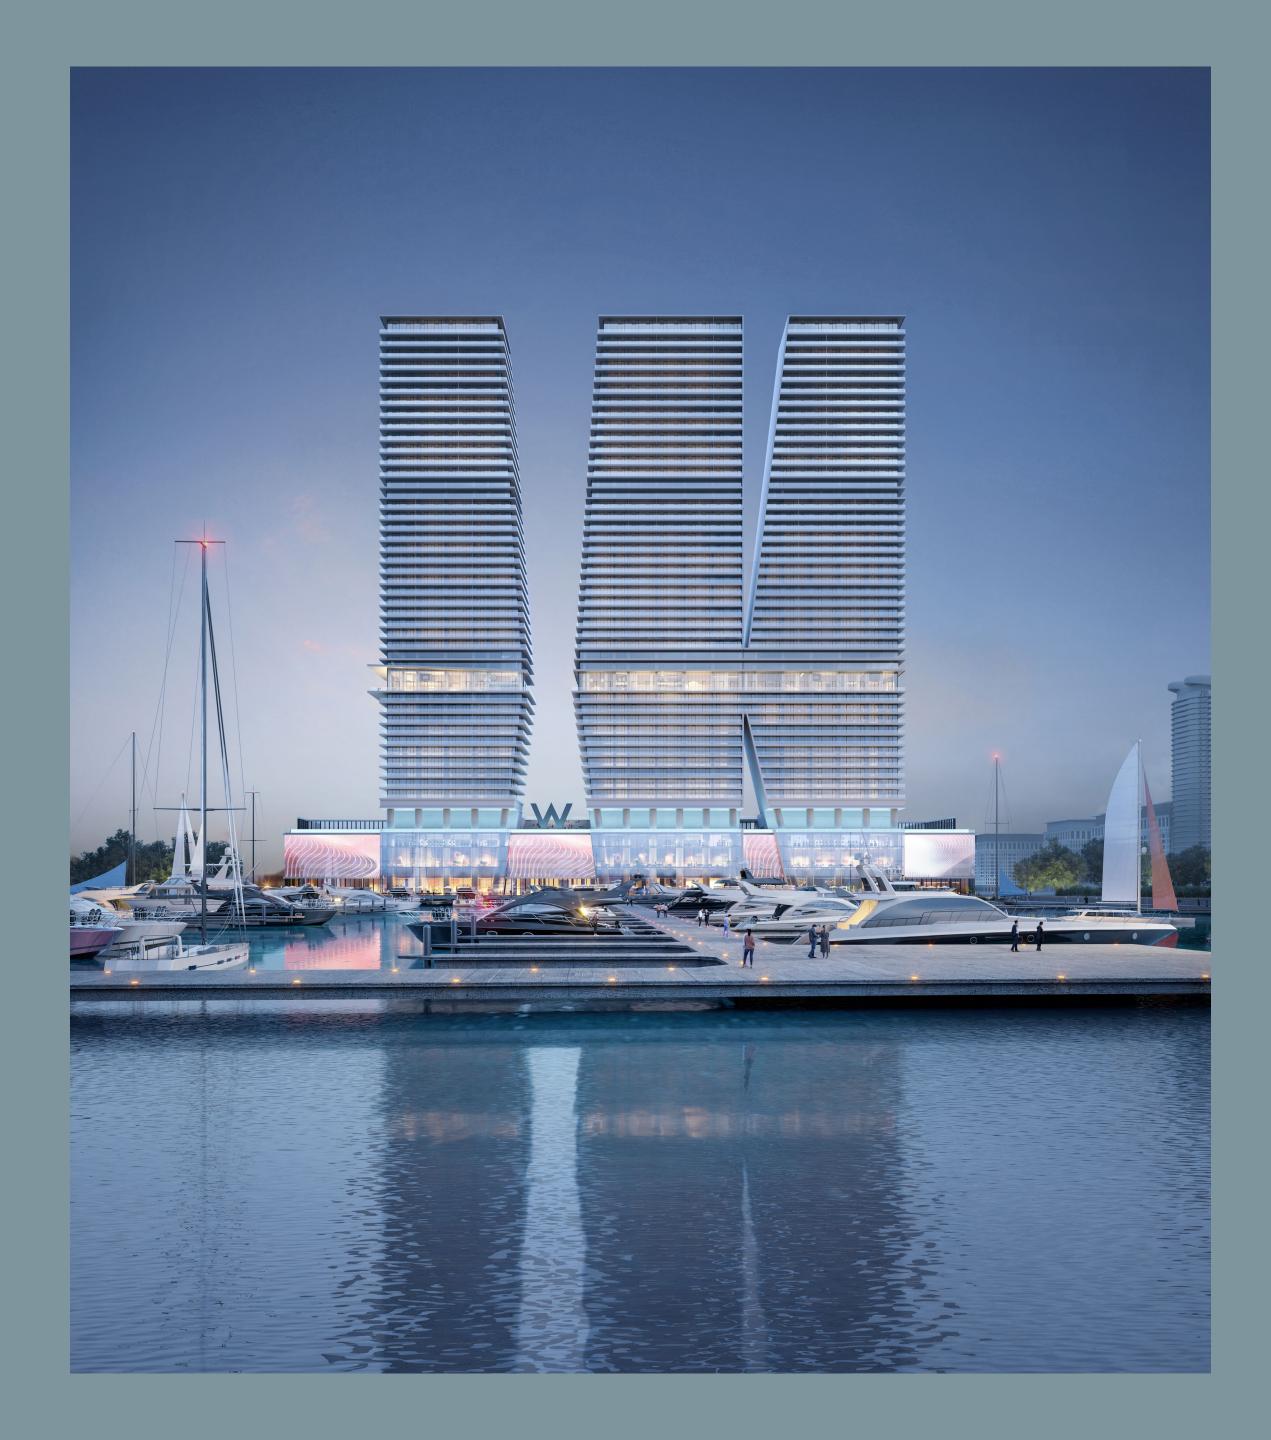

## W RESIDENCES AT DUBAI HARBOUR

Developed by Arada in partnership with Shamal Holding and Roya Lifestyle Developments, and in collaboration with Marriott International

Experience upscale urban living at its finest, enjoying breathtaking views of the Dubai skyline and a wide range of carefully curated amenities that are second to none.

Owners at W Residences at Dubai Harbour can enjoy an exceptional lifestyle surrounded by iconic landmarks in the beating heart of the one of the world's fastest-growing cities.

With over 400 impeccably appointed homes spread across an immaculately designed three tower complex, W Residences at Dubai Harbour allow owners to experience a fulfilling, positive and active lifestyle.

#### THE DESIGN

With architecture that is inspired by the majesty of its surroundings, W Residences at Dubai Harbour provides a creative environment that will stimulate both residents and visitors.

Designed to connect three horizontal lines – the promenade, the harbour and the sky – that reflect the unique seafront and urban landscape, the three-tower complex also features striking diagonal lines that allow the buildings to 'touch' at points where water and sky meet.

This awe-inspiring backdrop is complemented by the shared experiences that form part of the complex in the form of the world-beating amenities and services that are layered into the podium level.