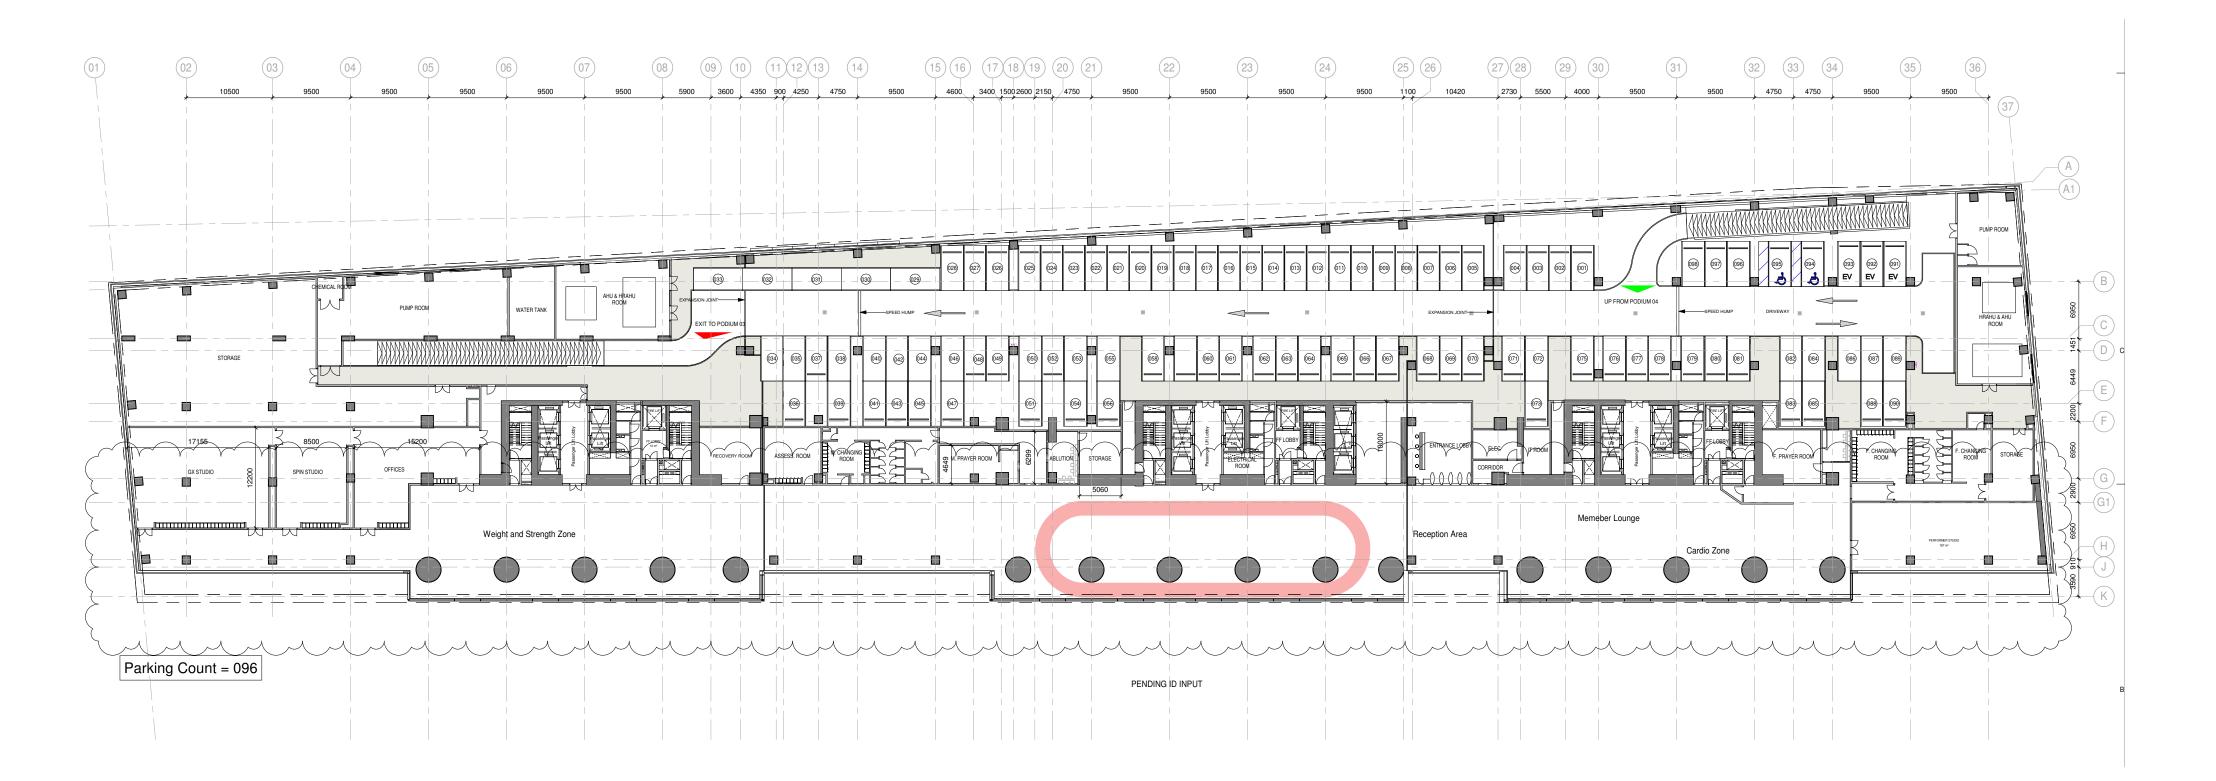

a big screen allowing residents to play a huge variety of e-sports.

## **SOUND SUITE**

A private music recording studio, the Sound Suite includes a lounge, live room and main mixing room incorporating the latest high-tech equipment. A new way for bands, DJs and musicians to get creative, this space allows artists the freedom to collaborate in an awe-inspiring location.





# UNIT MIX

Tower 1 at W Residences at Dubai Harbour consists of the following units:

- 1 bedroom residences 51
  2 bedroom residences 59
  3 bedroom residences 25
  4 bedroom residences 16
  2 bedroom duplex residences 2
  3 bedroom duplex residences 1
  4 bedroom duplex residences 1
  Penthouses 4
- Presidential Suite 1

\*Limited units with study room available across all types.

FLOOR PLANS



## PODIUM LEVEL 6



## **GROUND FLOOR**



## PODIUM LEVEL 7





arada.com