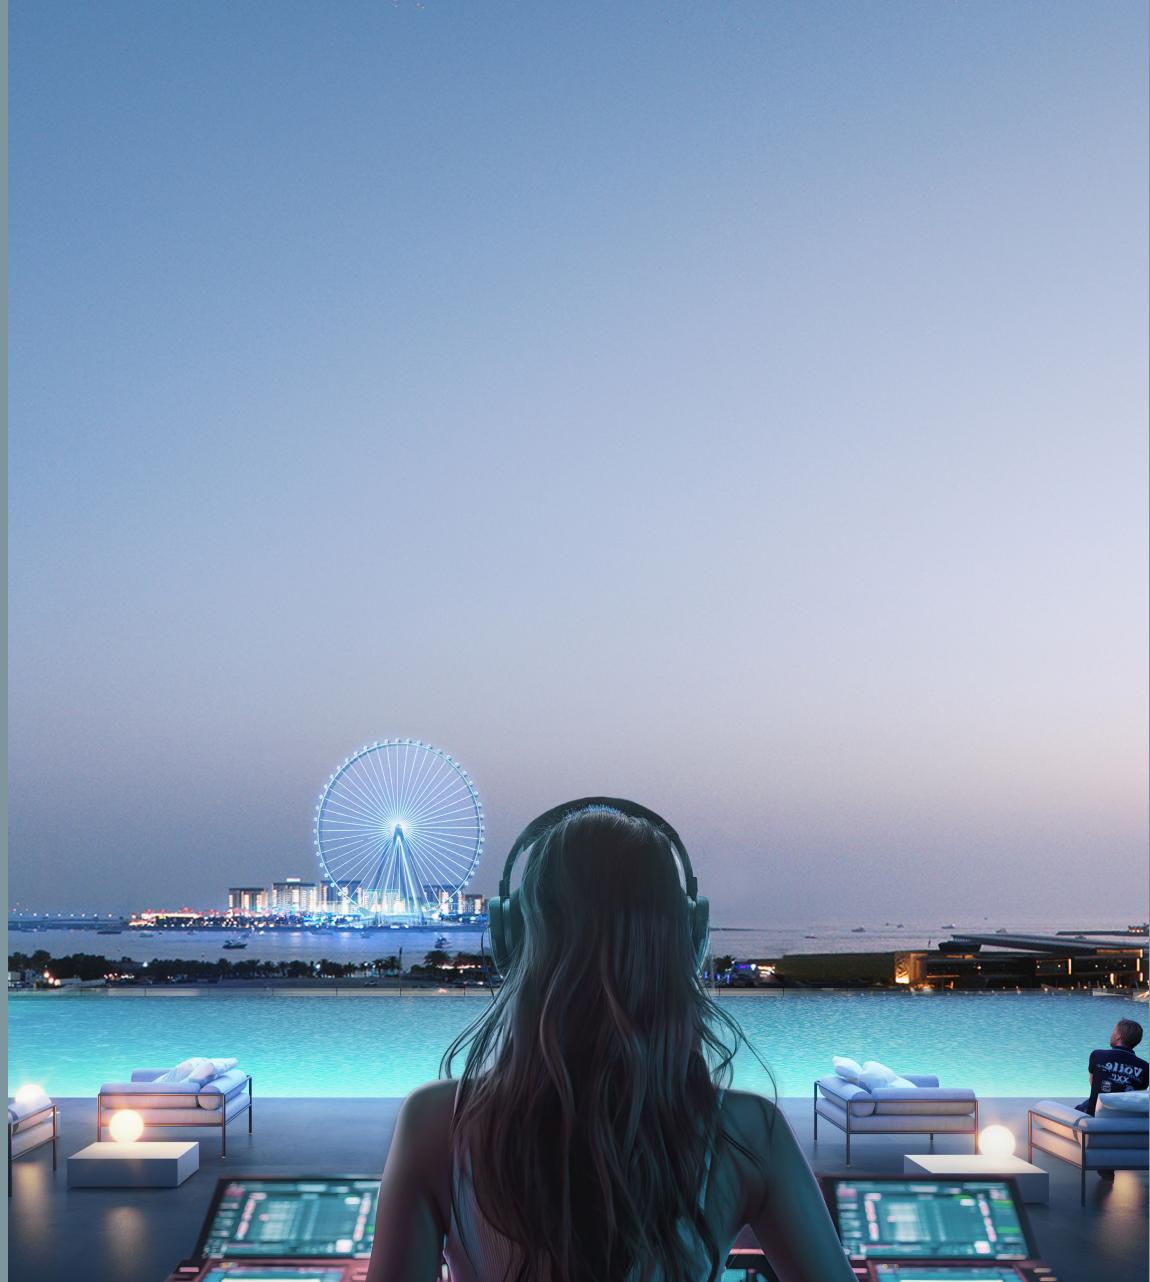

## **SOUND SUITE**

A private music recording studio, the Sound Suite includes a lounge, live room and main mixing room incorporating the latest high-tech equipment. A new way for bands, DJs and musicians to get creative, this space allows artists the freedom to collaborate in an awe-inspiring location.