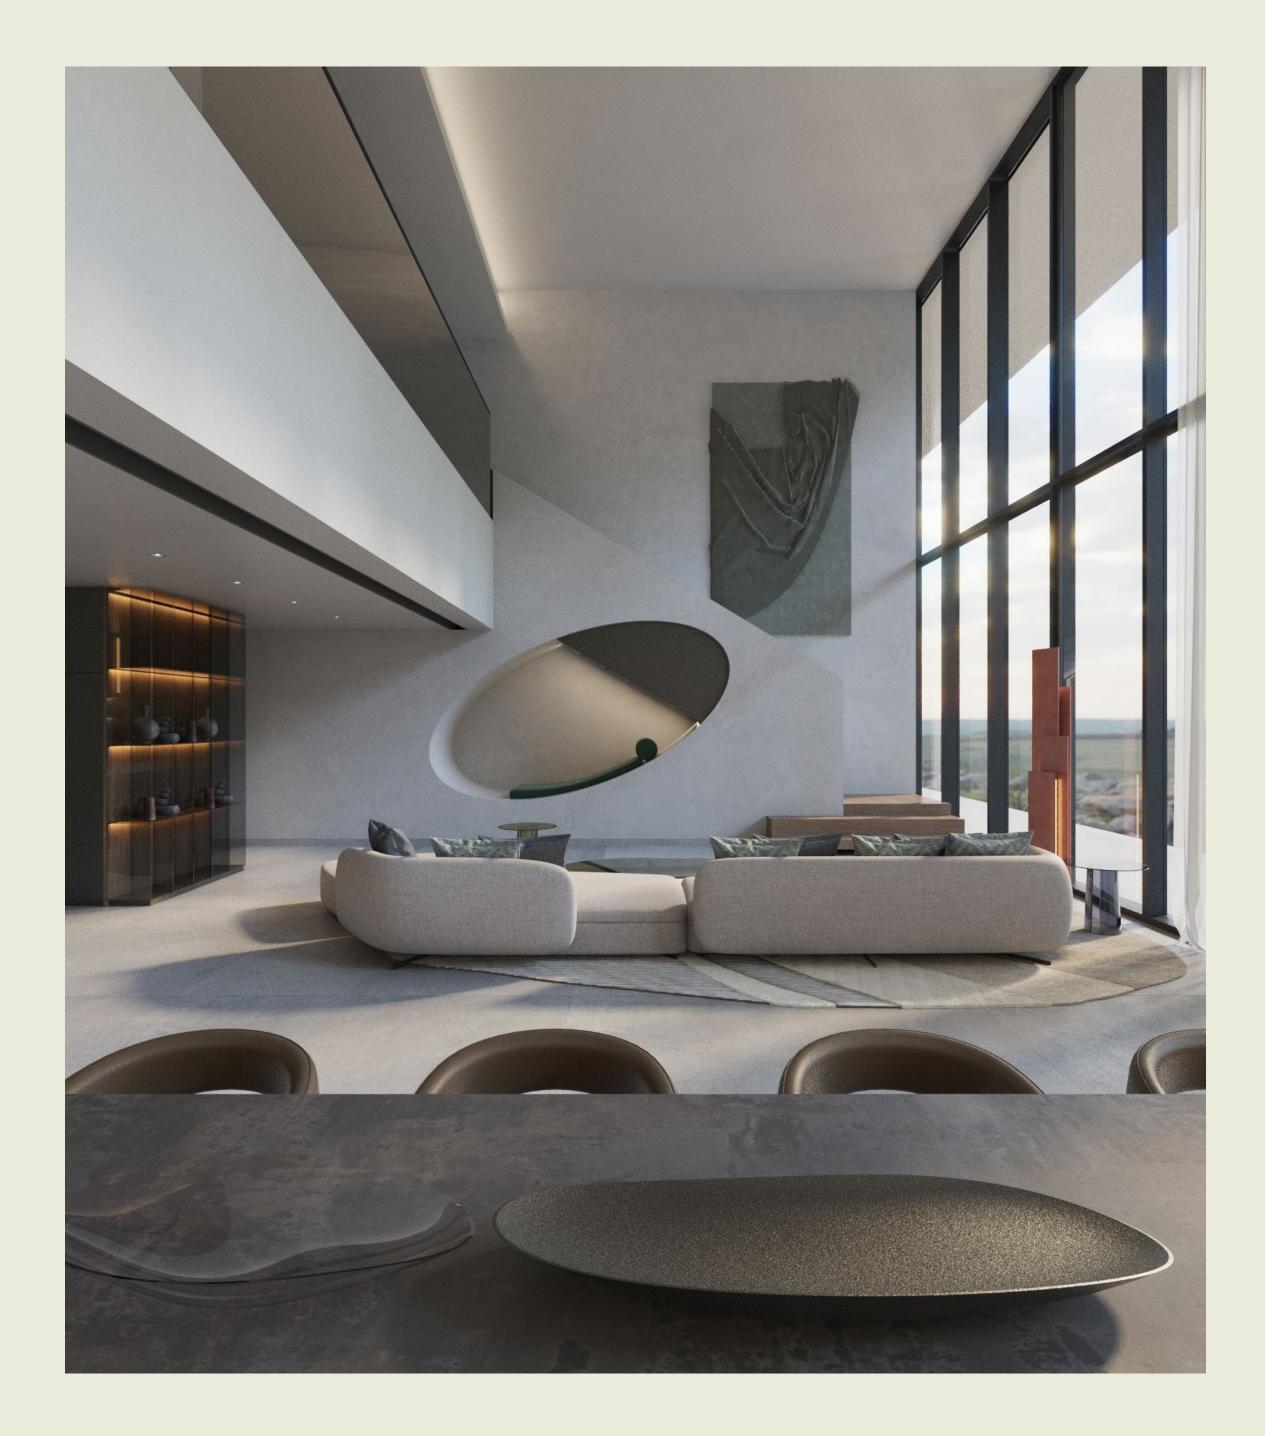

# AMENITIES

- Panoramic views of Dubai Harbour, Bluewaters Island, The Palm Jumeirah and Dubai Marina from every apartment
- Residents-only 200m long infinity pool on the podium level
- 24/7 concierge and valet parking
- Access to 170sqm Residents Lounge
- Access to private Rooftop Bar
- Private cinema
- Private music recording studio
- Games room
- Meeting and co-working spaces
- Guest suites for visiting friends or relatives
- Residents-only fitness centre, wellness spa, yoga and pilates studio and kids club
- Residents can also enjoy the 43,000 sqft Wellfit fitness centre
- Easy access to fine dining
- Restaurants at ground floor level
- Easy access to the largest marina in the Gulf
- Easy access to Dubai Harbour Yacht Club

# SPACES FOR CONNECTIVITY

The Residents Lounge is a platform for engaging and creative gatherings. A practical and inspiring co-working space by day, the Lounge transforms into a stylish social venue by night. Over 170 square meters in size, this area contains flexible and immersive, tech-enabled spaces that can be customized to fit entertainment or corporate needs.