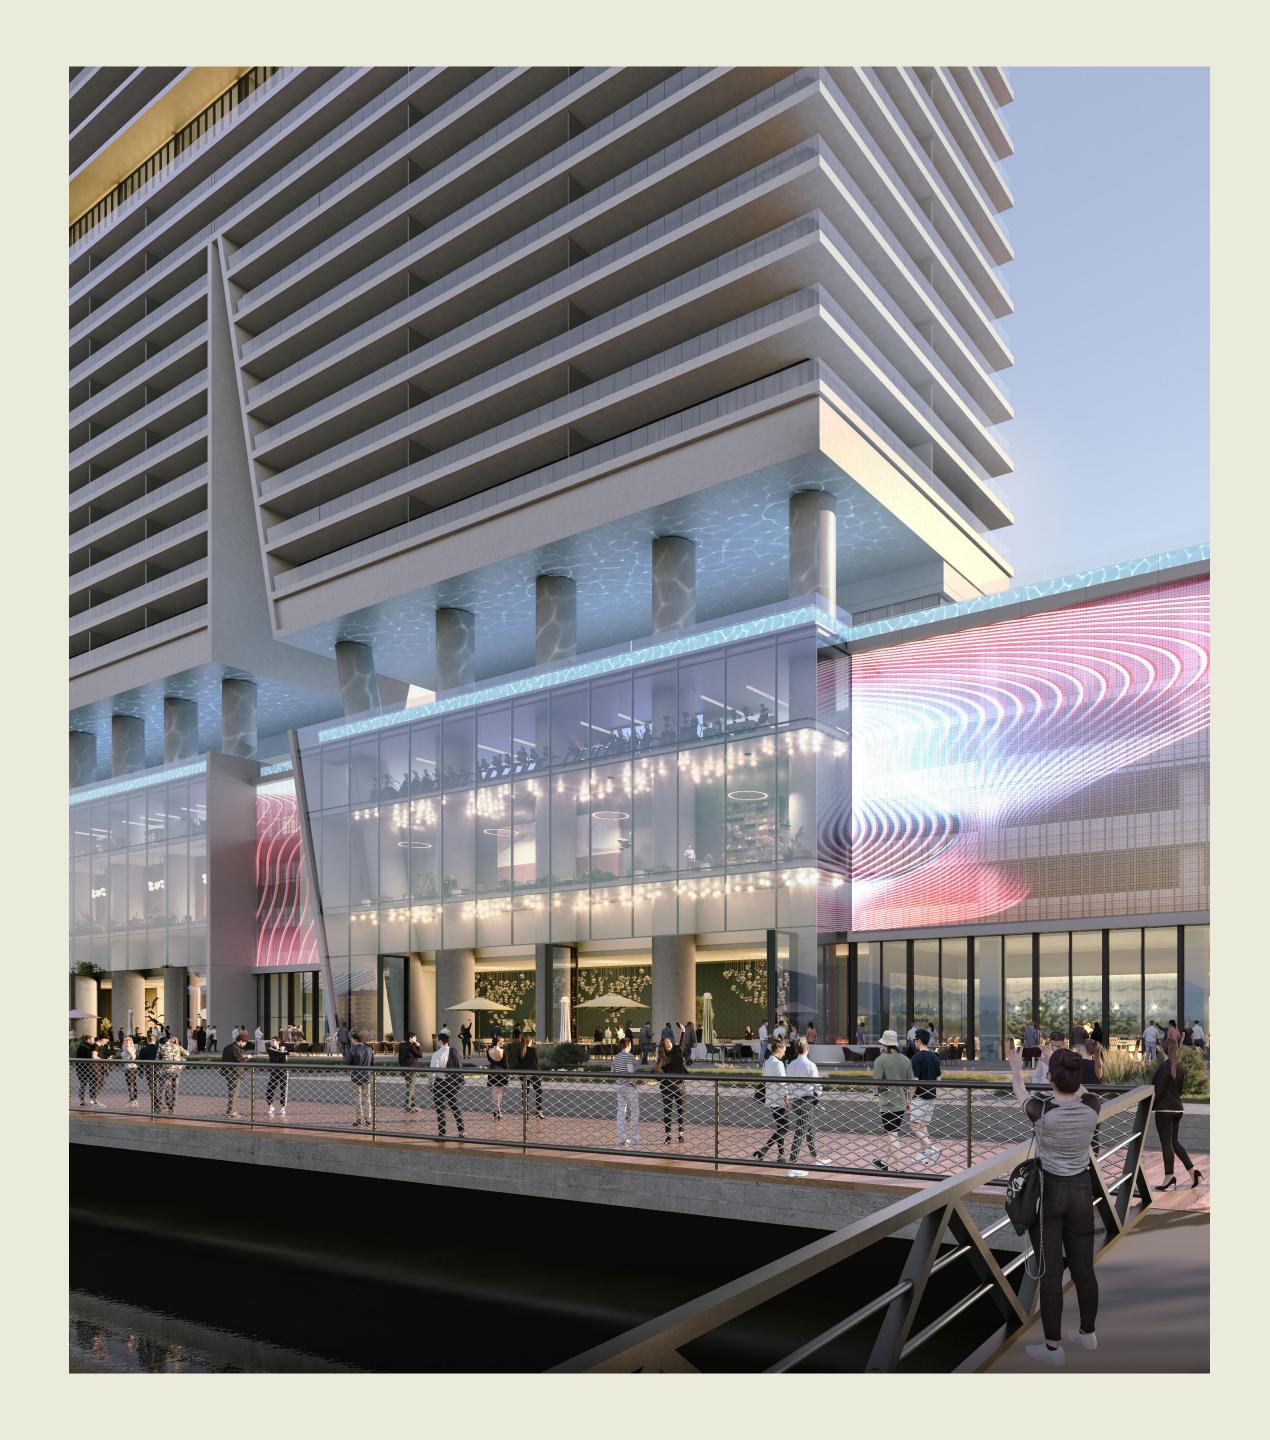

#### THE DESIGN

With architecture that is inspired by the majesty of its surroundings, W Residences at Dubai Harbour provides a creative environment that will stimulate both residents and visitors.

Designed to connect three horizontal lines – the promenade, the harbour and the sky – that reflect the unique seafront and urban landscape, the three-tower complex also features striking diagonal lines that allow the buildings to 'touch' at points where water and sky meet.

This awe-inspiring backdrop is complemented by the shared experiences that form part of the complex in the form of the world-beating amenities and services that are layered into the podium level.