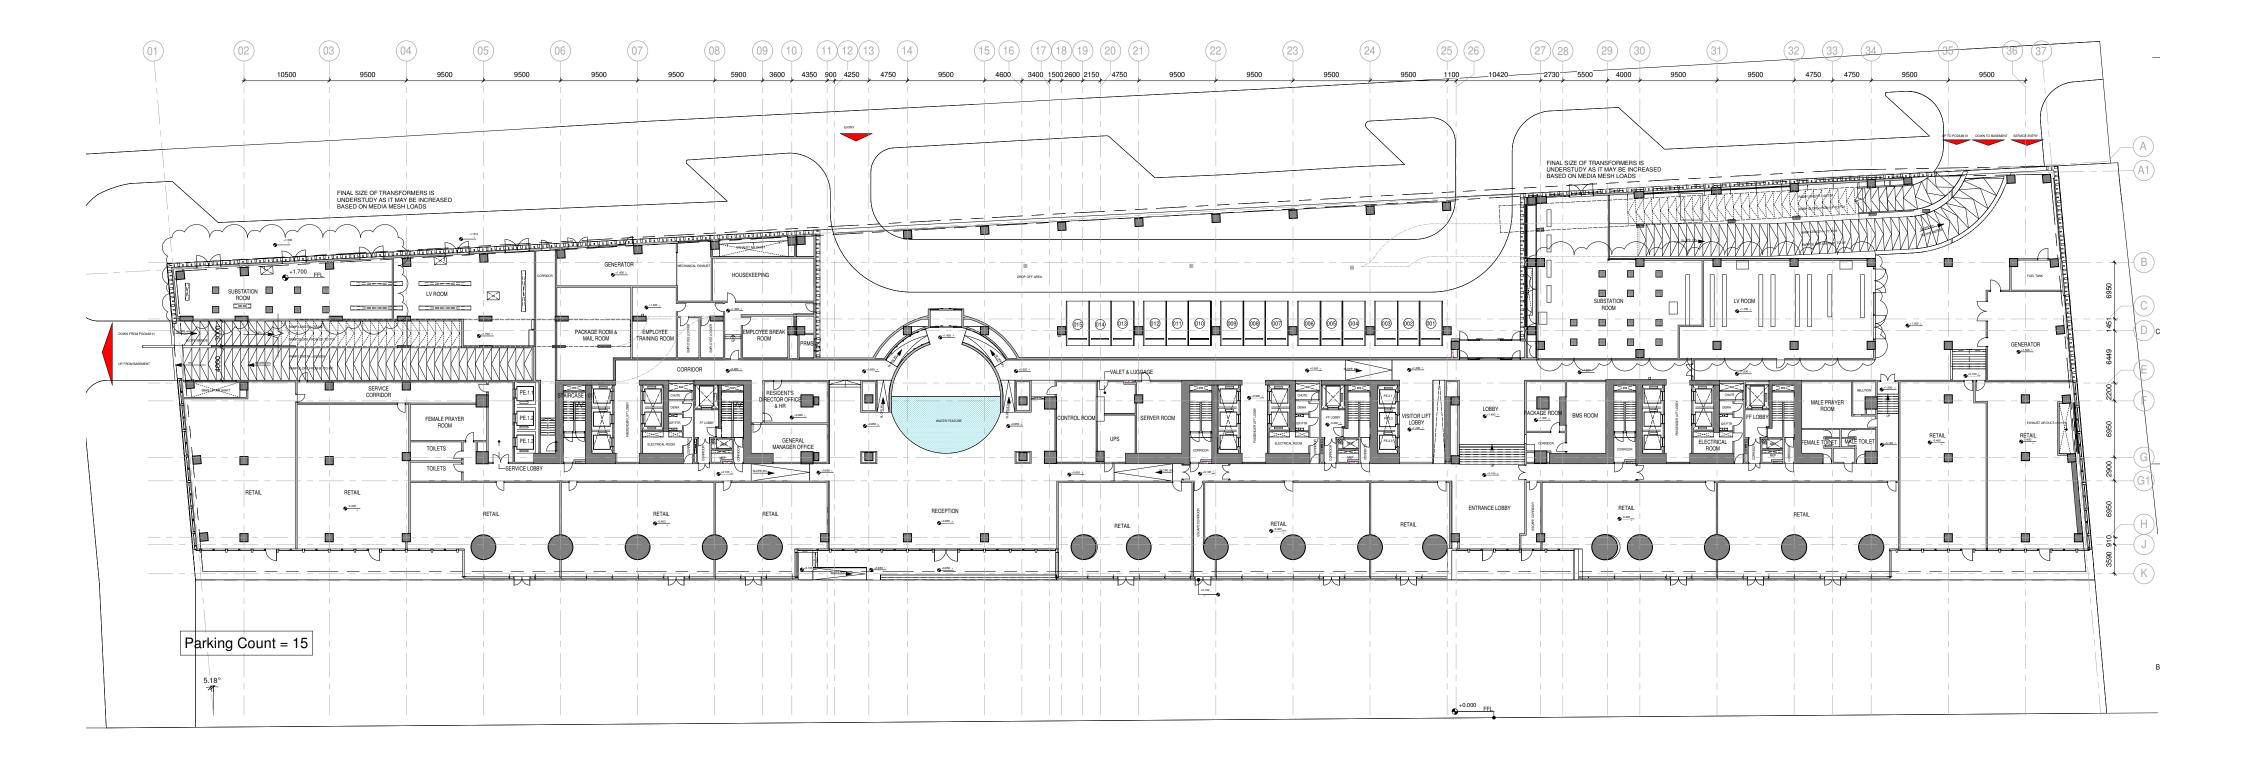

esidents to play a huge variety of e-sports.

## **SOUND SUITE**

A private music recording studio, the Sound Suite includes a lounge, live room and main mixing room incorporating the latest high-tech equipment. A new way for bands, DJs and musicians to get creative, this space allows artists the freedom to collaborate in an awe-inspiring location.





# UNIT MIX

Tower 1 at W Residences at Dubai Harbour consists of the following units:

- 1 bedroom residences 51
  2 bedroom residences 59
  3 bedroom residences 25
  4 bedroom residences 16
  2 bedroom duplex residences 2
  3 bedroom duplex residences 1
  4 bedroom duplex residences 1
  Penthouses 4
- Presidential Suite 1

\*Limited units with study room available across all types.

FLOOR PLANS



## PODIUM LEVEL 6



## **GROUND FLOOR**



## PODIUM LEVEL 7





arada.com