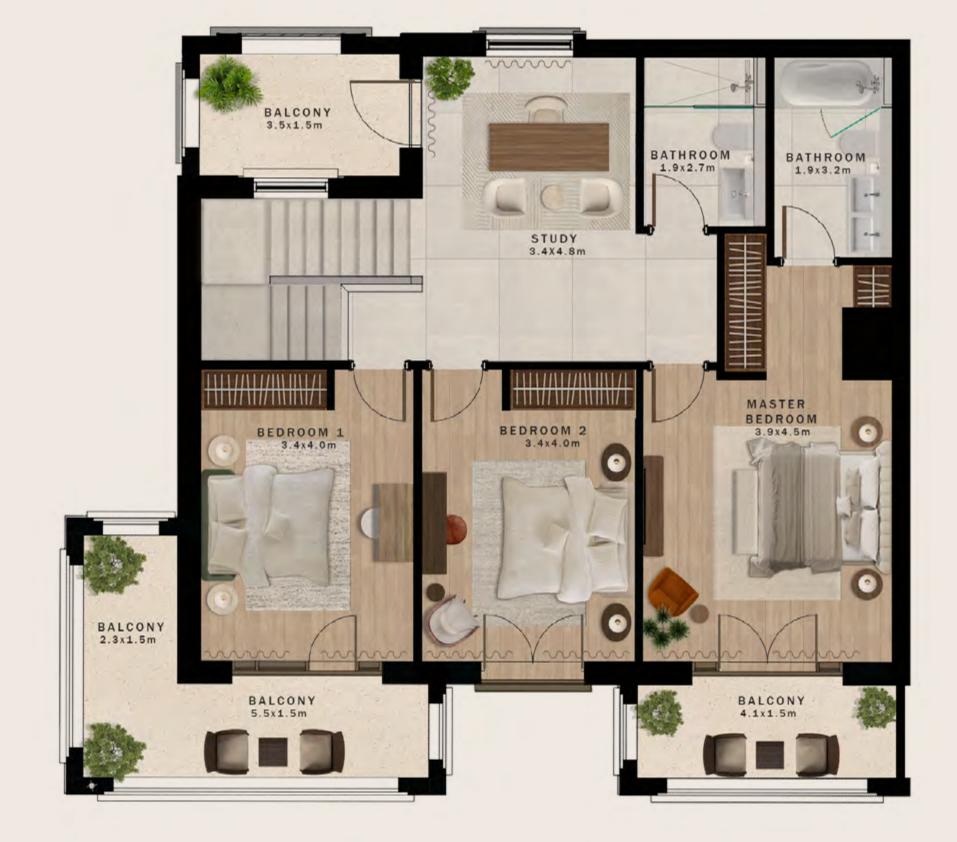

sivity.



#### EXCLUSIVE SERVICES ATTHE CLUBHOUSE

24/7 Concierge

Valet Parking

Pool Refreshments

Housekeeping

Laundry & Dry Cleaning

Pet Sitting

Pre-Arrival Services

Babysitting

**Grocery Stocking** 

House Carts

Maintenance Services





































Material Finishes: Kitchen, bedroom, bathroom, wardrobes, and internal doors

Studio & 1-bedroom kitchen back splash / Bathroom flooring & wall



Kitchen & bathroom countertop



2-3-bedroom kitchen back splash



Bathroom accent wall



Kitchen joinery



Bedroom flooring



Wardrobes & internal doors



Material Finishes: General and entrance



Entrance door







#### 2 BEDROOMS DUPLEX -A1



LOWER LEVEL



#### 2 BEDROOMS DUPLEX -A2



LOWER LEVEL



UPPER LEVEL

#### 3 BEDROOMS DUPLEX -B1



LOWER LEVEL



#### 3 BEDROOMS DUPLEX - B2



LOWER LEVEL



#### FLOOR PLATES

#### 1<sup>ST</sup> & 2<sup>ND</sup> LEVEL



#### FLOOR PLATES

#### 3<sup>RD</sup> & 4<sup>TH</sup> LEVEL



LOWER LEVEL

#### FLOOR PLATES

#### 5<sup>TH</sup> & 6<sup>TH</sup> LEVEL



LOWER LEVEL UPPER LEVEL





800 ALDAR | ALDAR.COM