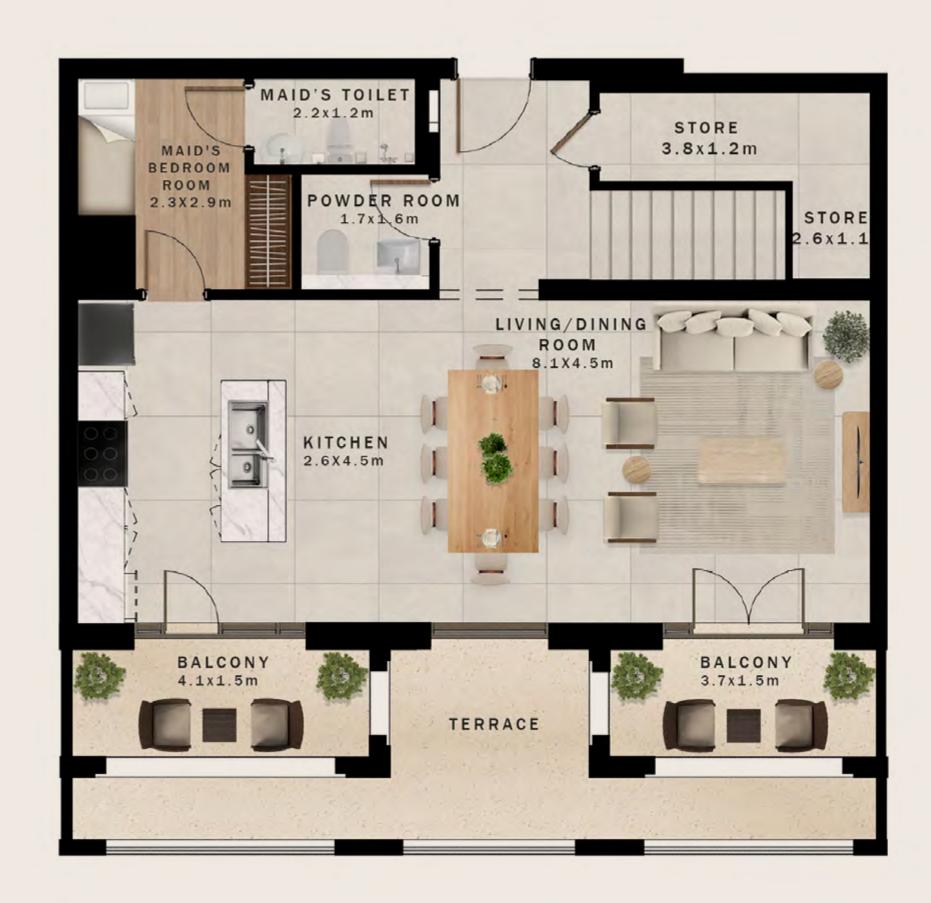

lection of services designed for an unrivalled blend of comfort and exclusivity.



#### EXCLUSIVE SERVICES ATTHE CLUBHOUSE

24/7 Concierge

Valet Parking

Pool Refreshments

Housekeeping

Laundry & Dry Cleaning

Pet Sitting

Pre-Arrival Services

Babysitting

**Grocery Stocking** 

House Carts

Maintenance Services





































Material Finishes: Kitchen, bedroom, bathroom, wardrobes, and internal doors

Studio & 1-bedroom kitchen back splash / Bathroom flooring & wall



Kitchen & bathroom countertop



2-3-bedroom kitchen back splash



Bathroom accent wall



Kitchen joinery



Bedroom flooring



Wardrobes & internal doors



Material Finishes: General and entrance



Entrance door







#### 2 BEDROOMS DUPLEX -A1



LOWER LEVEL



#### 2 BEDROOMS DUPLEX -A2



LOWER LEVEL



UPPER LEVEL

#### 3 BEDROOMS DUPLEX -B1



LOWER LEVEL



#### 3 BEDROOMS DUPLEX - B2



LOWER LEVEL



#### FLOOR PLATES

#### 1<sup>ST</sup> & 2<sup>ND</sup> LEVEL



#### FLOOR PLATES

#### 3<sup>RD</sup> & 4<sup>TH</sup> LEVEL



LOWER LEVEL

#### FLOOR PLATES

#### 5<sup>TH</sup> & 6<sup>TH</sup> LEVEL



LOWER LEVEL UPPER LEVEL





800 ALDAR | ALDAR.COM