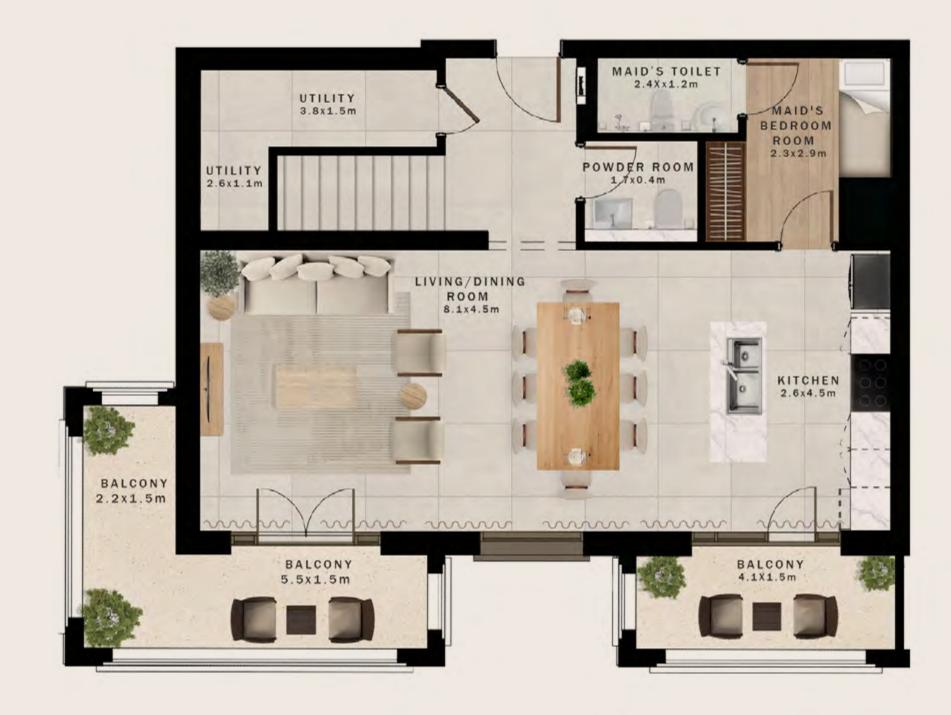

mfort and exclusivity.



#### EXCLUSIVE SERVICES ATTHE CLUBHOUSE

24/7 Concierge

Valet Parking

Pool Refreshments

Housekeeping

Laundry & Dry Cleaning

Pet Sitting

Pre-Arrival Services

Babysitting

**Grocery Stocking** 

House Carts

Maintenance Services





































Material Finishes: Kitchen, bedroom, bathroom, wardrobes, and internal doors

Studio & 1-bedroom kitchen back splash / Bathroom flooring & wall



Kitchen & bathroom countertop



2-3-bedroom kitchen back splash



Bathroom accent wall



Kitchen joinery



Bedroom flooring



Wardrobes & internal doors



Material Finishes: General and entrance



Entrance door







#### 2 BEDROOMS DUPLEX -A1



LOWER LEVEL



#### 2 BEDROOMS DUPLEX -A2



LOWER LEVEL



UPPER LEVEL

#### 3 BEDROOMS DUPLEX -B1



LOWER LEVEL



#### 3 BEDROOMS DUPLEX - B2



LOWER LEVEL



#### FLOOR PLATES

#### 1<sup>ST</sup> & 2<sup>ND</sup> LEVEL



#### FLOOR PLATES

#### 3<sup>RD</sup> & 4<sup>TH</sup> LEVEL



LOWER LEVEL

#### FLOOR PLATES

#### 5<sup>TH</sup> & 6<sup>TH</sup> LEVEL



LOWER LEVEL UPPER LEVEL





800 ALDAR | ALDAR.COM