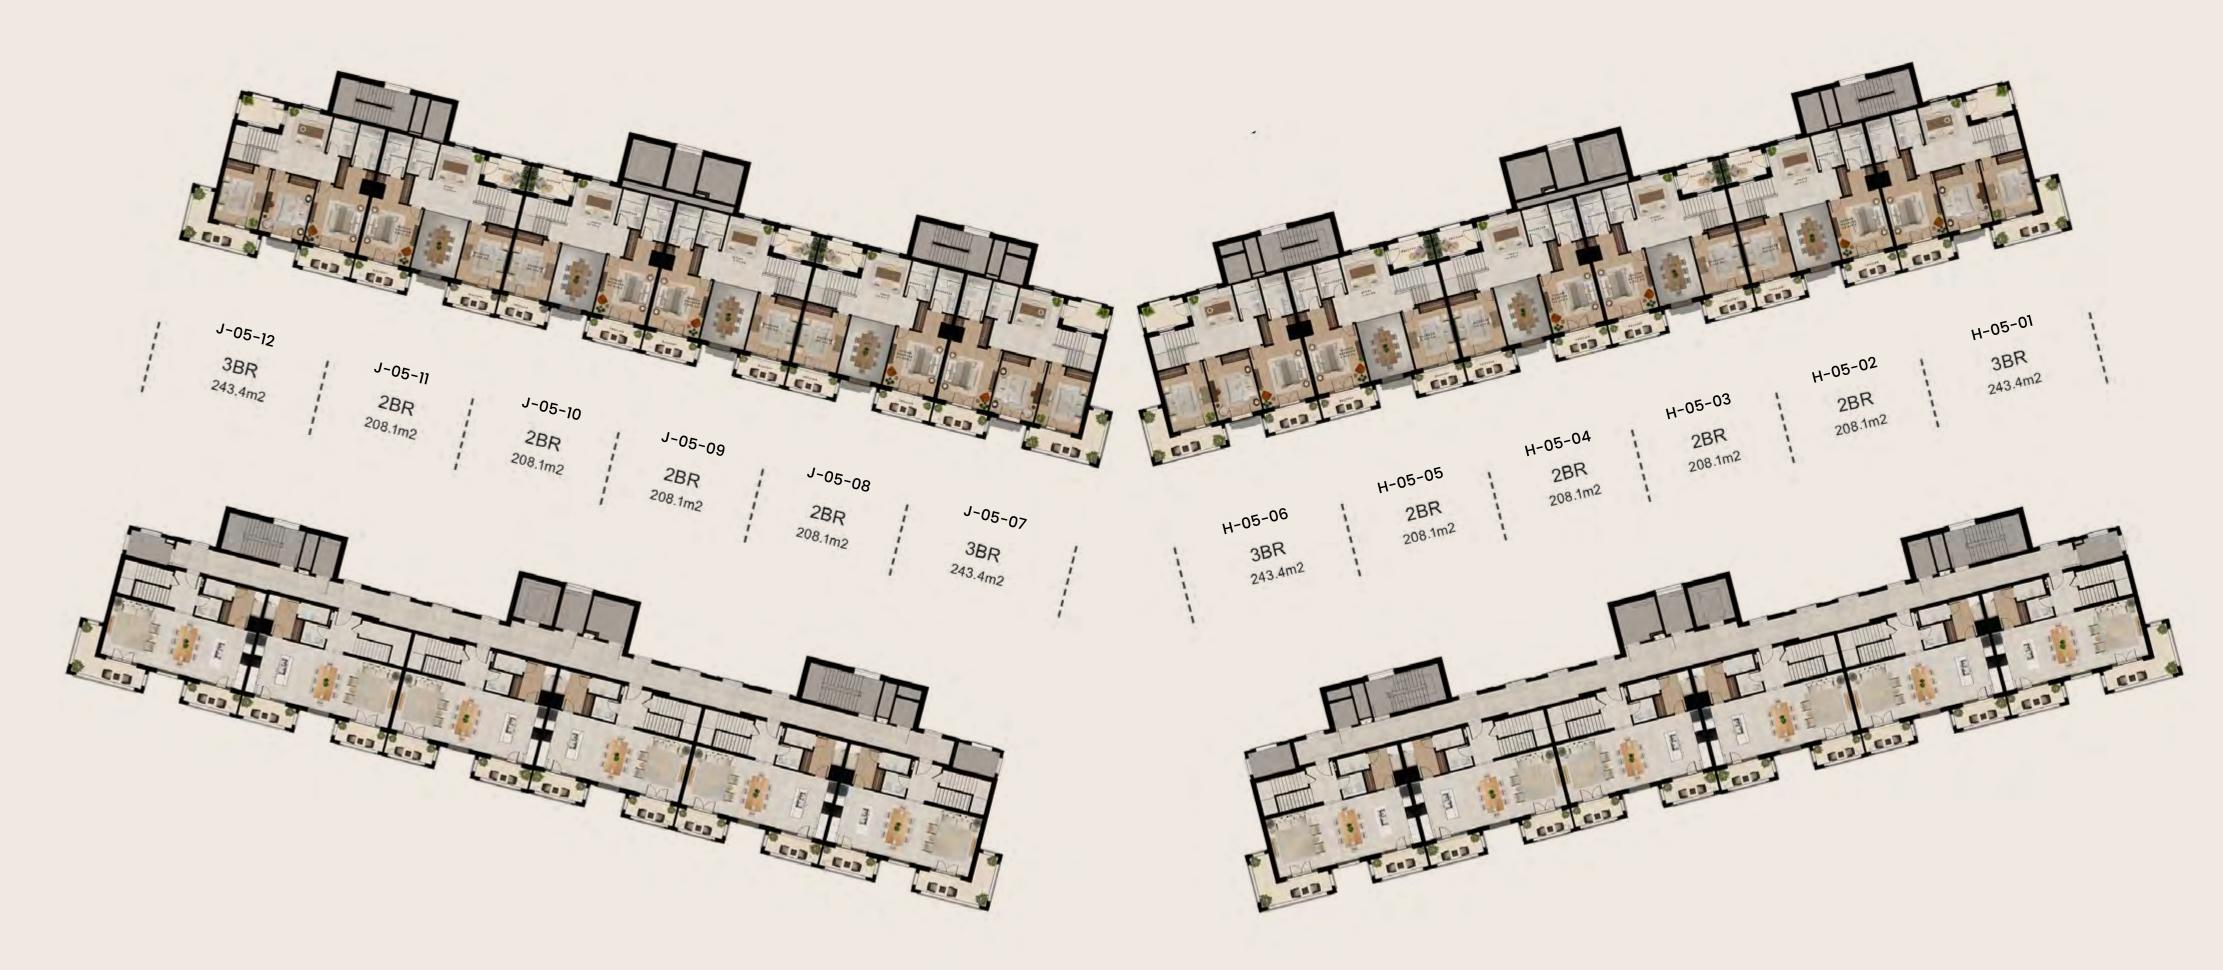

#### FLOOR PLATES

#### 5<sup>TH</sup> & 6<sup>TH</sup> LEVEL

LOWER LEVEL UPPER LEVEL

800 ALDAR | ALDAR.COM