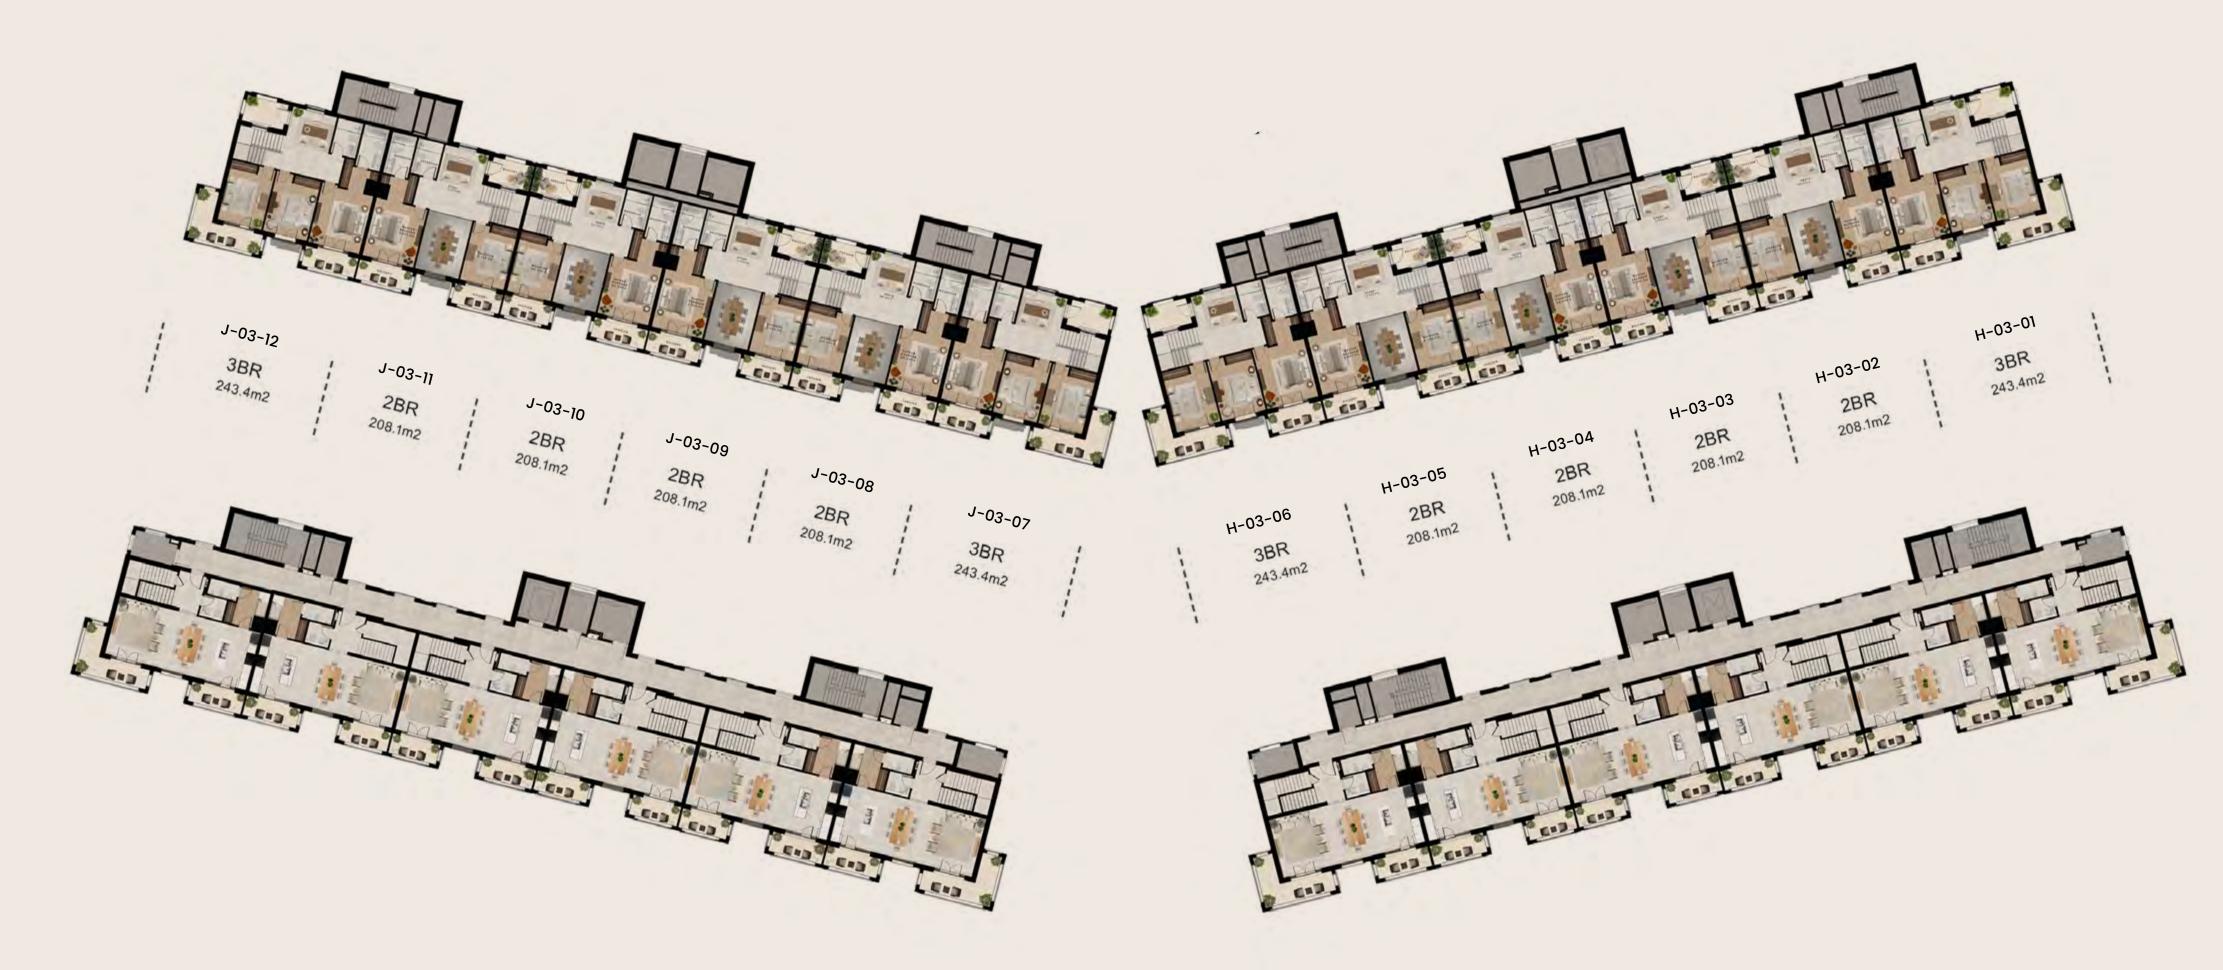

abysitting

**Grocery Stocking** 

House Carts

Maintenance Services





































Material Finishes: Kitchen, bedroom, bathroom, wardrobes, and internal doors

Studio & 1-bedroom kitchen back splash / Bathroom flooring & wall



Kitchen & bathroom countertop



2-3-bedroom kitchen back splash



Bathroom accent wall



Kitchen joinery



Bedroom flooring



Wardrobes & internal doors



Material Finishes: General and entrance



Entrance door







#### 2 BEDROOMS DUPLEX -A1



LOWER LEVEL



#### 2 BEDROOMS DUPLEX -A2



LOWER LEVEL



UPPER LEVEL

#### 3 BEDROOMS DUPLEX -B1



LOWER LEVEL



#### 3 BEDROOMS DUPLEX - B2



LOWER LEVEL



#### FLOOR PLATES

#### 1<sup>ST</sup> & 2<sup>ND</sup> LEVEL



#### FLOOR PLATES

#### 3<sup>RD</sup> & 4<sup>TH</sup> LEVEL



LOWER LEVEL

#### FLOOR PLATES

#### 5<sup>TH</sup> & 6<sup>TH</sup> LEVEL



LOWER LEVEL UPPER LEVEL





800 ALDAR | ALDAR.COM