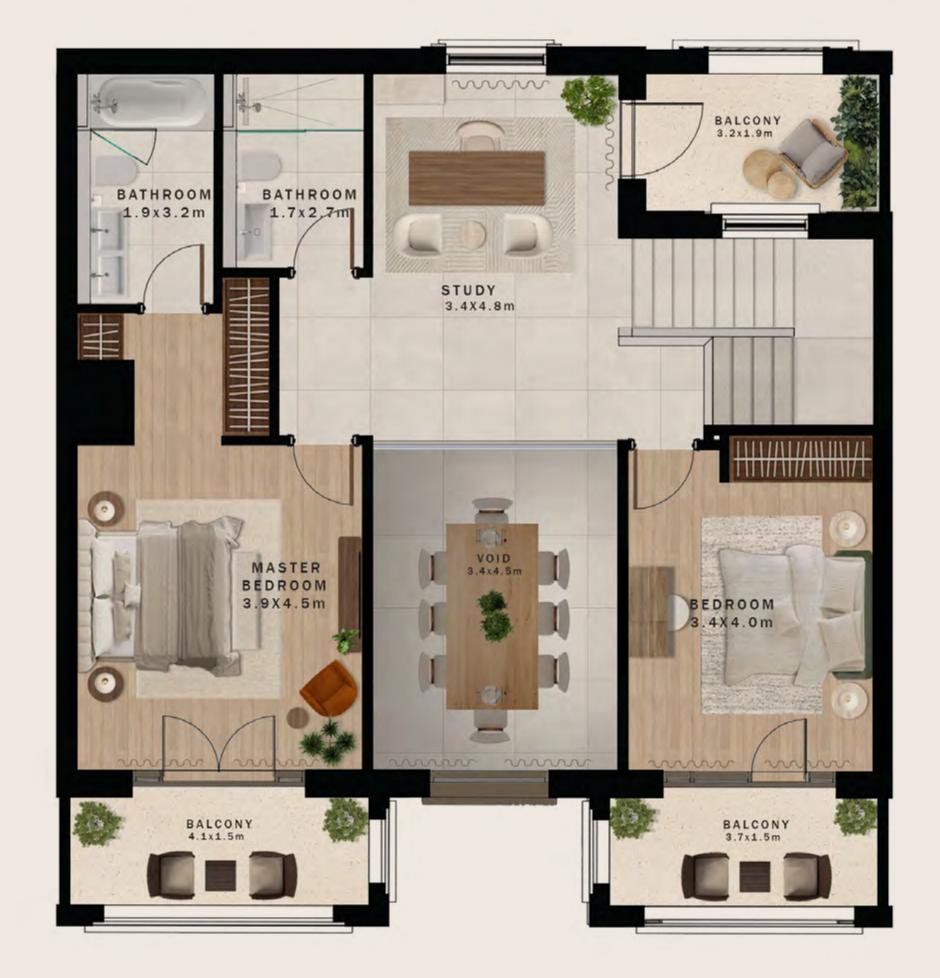

redefined by luxury, with a selection of services designed for an unrivalled blend of comfort and exclusivity.



#### EXCLUSIVE SERVICES ATTHE CLUBHOUSE

24/7 Concierge

Valet Parking

Pool Refreshments

Housekeeping

Laundry & Dry Cleaning

Pet Sitting

Pre-Arrival Services

Babysitting

**Grocery Stocking** 

House Carts

Maintenance Services





































Material Finishes: Kitchen, bedroom, bathroom, wardrobes, and internal doors

Studio & 1-bedroom kitchen back splash / Bathroom flooring & wall



Kitchen & bathroom countertop



2-3-bedroom kitchen back splash



Bathroom accent wall



Kitchen joinery



Bedroom flooring



Wardrobes & internal doors



Material Finishes: General and entrance



Entrance door







#### 2 BEDROOMS DUPLEX -A1



LOWER LEVEL



#### 2 BEDROOMS DUPLEX -A2



LOWER LEVEL



UPPER LEVEL

#### 3 BEDROOMS DUPLEX -B1



LOWER LEVEL



#### 3 BEDROOMS DUPLEX - B2



LOWER LEVEL



#### FLOOR PLATES

#### 1<sup>ST</sup> & 2<sup>ND</sup> LEVEL



#### FLOOR PLATES

#### 3<sup>RD</sup> & 4<sup>TH</sup> LEVEL



LOWER LEVEL

#### FLOOR PLATES

#### 5<sup>TH</sup> & 6<sup>TH</sup> LEVEL



LOWER LEVEL UPPER LEVEL





800 ALDAR | ALDAR.COM