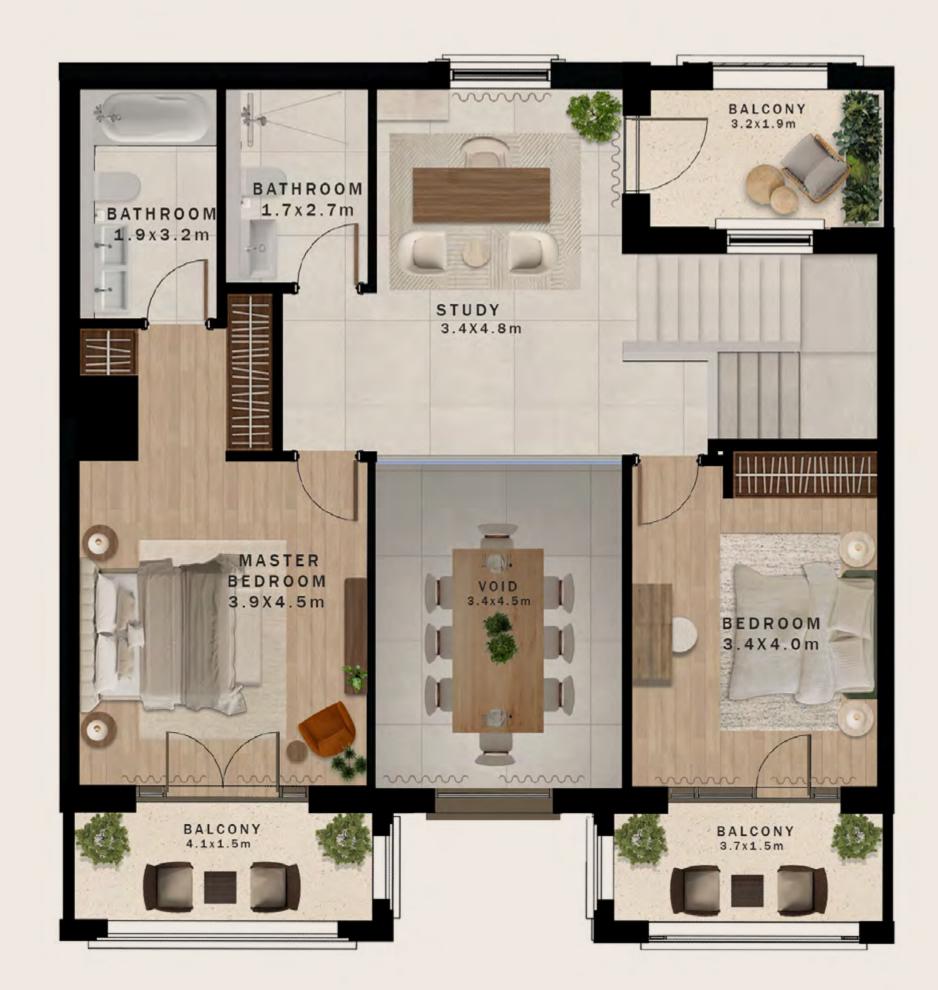

ices designed for an unrivalled blend of comfort and exclusivity.



#### EXCLUSIVE SERVICES ATTHE CLUBHOUSE

24/7 Concierge

Valet Parking

Pool Refreshments

Housekeeping

Laundry & Dry Cleaning

Pet Sitting

Pre-Arrival Services

Babysitting

**Grocery Stocking** 

House Carts

Maintenance Services





































Material Finishes: Kitchen, bedroom, bathroom, wardrobes, and internal doors

Studio & 1-bedroom kitchen back splash / Bathroom flooring & wall



Kitchen & bathroom countertop



2-3-bedroom kitchen back splash



Bathroom accent wall



Kitchen joinery



Bedroom flooring



Wardrobes & internal doors



Material Finishes: General and entrance



Entrance door







#### 2 BEDROOMS DUPLEX -A1



LOWER LEVEL



#### 2 BEDROOMS DUPLEX -A2



LOWER LEVEL



UPPER LEVEL

#### 3 BEDROOMS DUPLEX -B1



LOWER LEVEL



#### 3 BEDROOMS DUPLEX - B2



LOWER LEVEL



#### FLOOR PLATES

#### 1<sup>ST</sup> & 2<sup>ND</sup> LEVEL



#### FLOOR PLATES

#### 3<sup>RD</sup> & 4<sup>TH</sup> LEVEL



LOWER LEVEL

#### FLOOR PLATES

#### 5<sup>TH</sup> & 6<sup>TH</sup> LEVEL



LOWER LEVEL UPPER LEVEL





800 ALDAR | ALDAR.COM