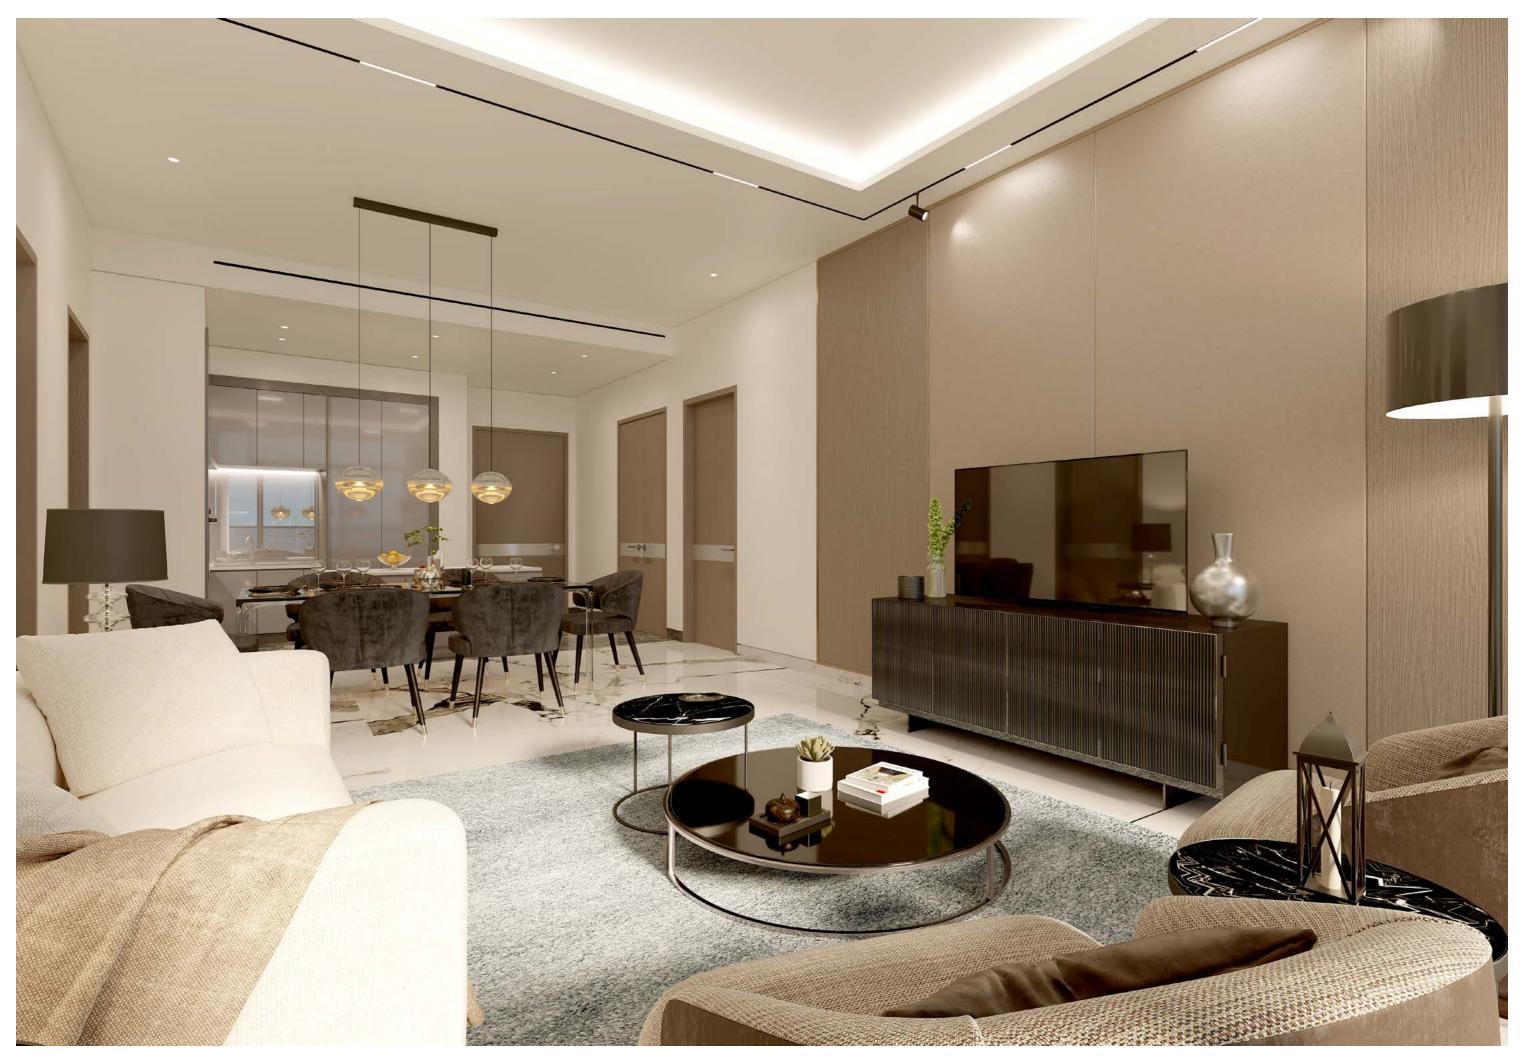

# Indoor Game Room

Pool Deck & Day Beds, Infinity edge leisure pool facing the harbour

kid's pool

52

Yoga Zone / Meditation Zone

Tower C's ultra-luxury interior design is where indoors and outdoors meet to create a space that exudes opulence, elegance, and sophistication. Every detail is impeccably designed to exceed your expectations. It uses high-quality natural materials, bespoke furniture, and intricate detailing to create a timeless masterpiece. Floor Finishes Large format Porcelain tiles in the main living spaces

Wall Finishes Acrylic Emulsion paint on Unit walls with flushed skirting. Porcelain tile on Toilet walls

External Façade High-performance double-glazed system and Glass railing

Fixture & Fittings Millwork to be finished with Veneer/ Laminate/ Melamine

# White Goods

Fully fitted Kitchen with Refrigerator, Oven, Gas Hob & Hood, Washer-Dryer and Dish washer from reputed brands like Miele or equivalent