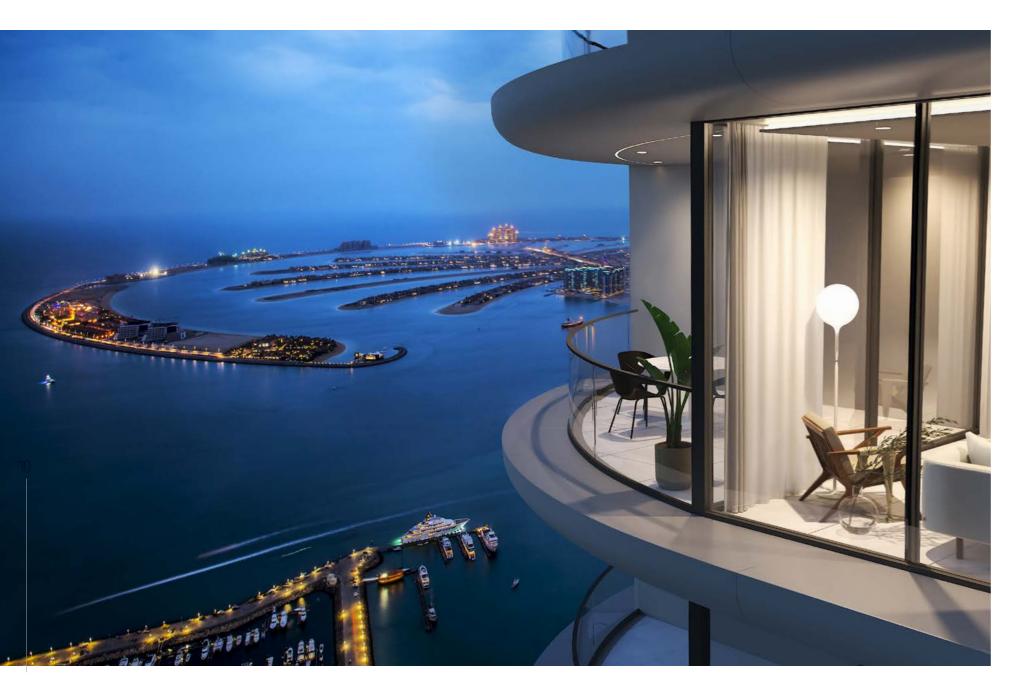

Close to two international airports  $\bigcirc$ Ain Dubai Retail malls International Cruise terminal

20 3 

Public beaches Leisure and entertainment Finest restaurants Marina and Harbour

Sea the Difference Enjoy unparalleled 270° to 360° views of the sea, skyline, and shore with clear views of the world-famous Palm Jumeirah.

Wake up to breathtaking views of Dubai Marina and the Arabian Sea from your private balcony. Relax in your spacious living room with floor-to-ceiling windows offering unobstructed views.

Pick Jour Mood.