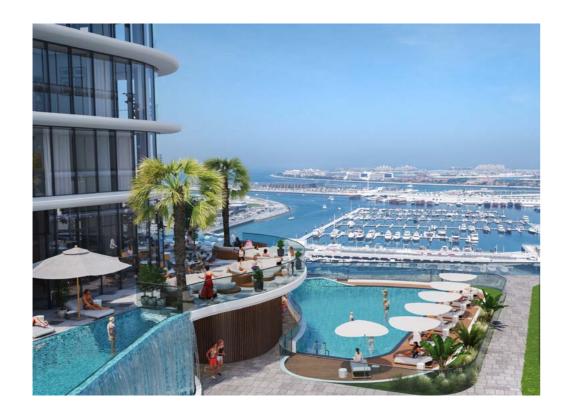

Close to two international airports  $\bigcirc$ Ain Dubai Retail malls International Cruise terminal

20 3 

Public beaches Leisure and entertainment Finest restaurants Marina and Harbour

Sea the Difference Enjoy unparalleled 270° to 360° views of the sea, skyline, and shore with clear views of the world-famous Palm Jumeirah.