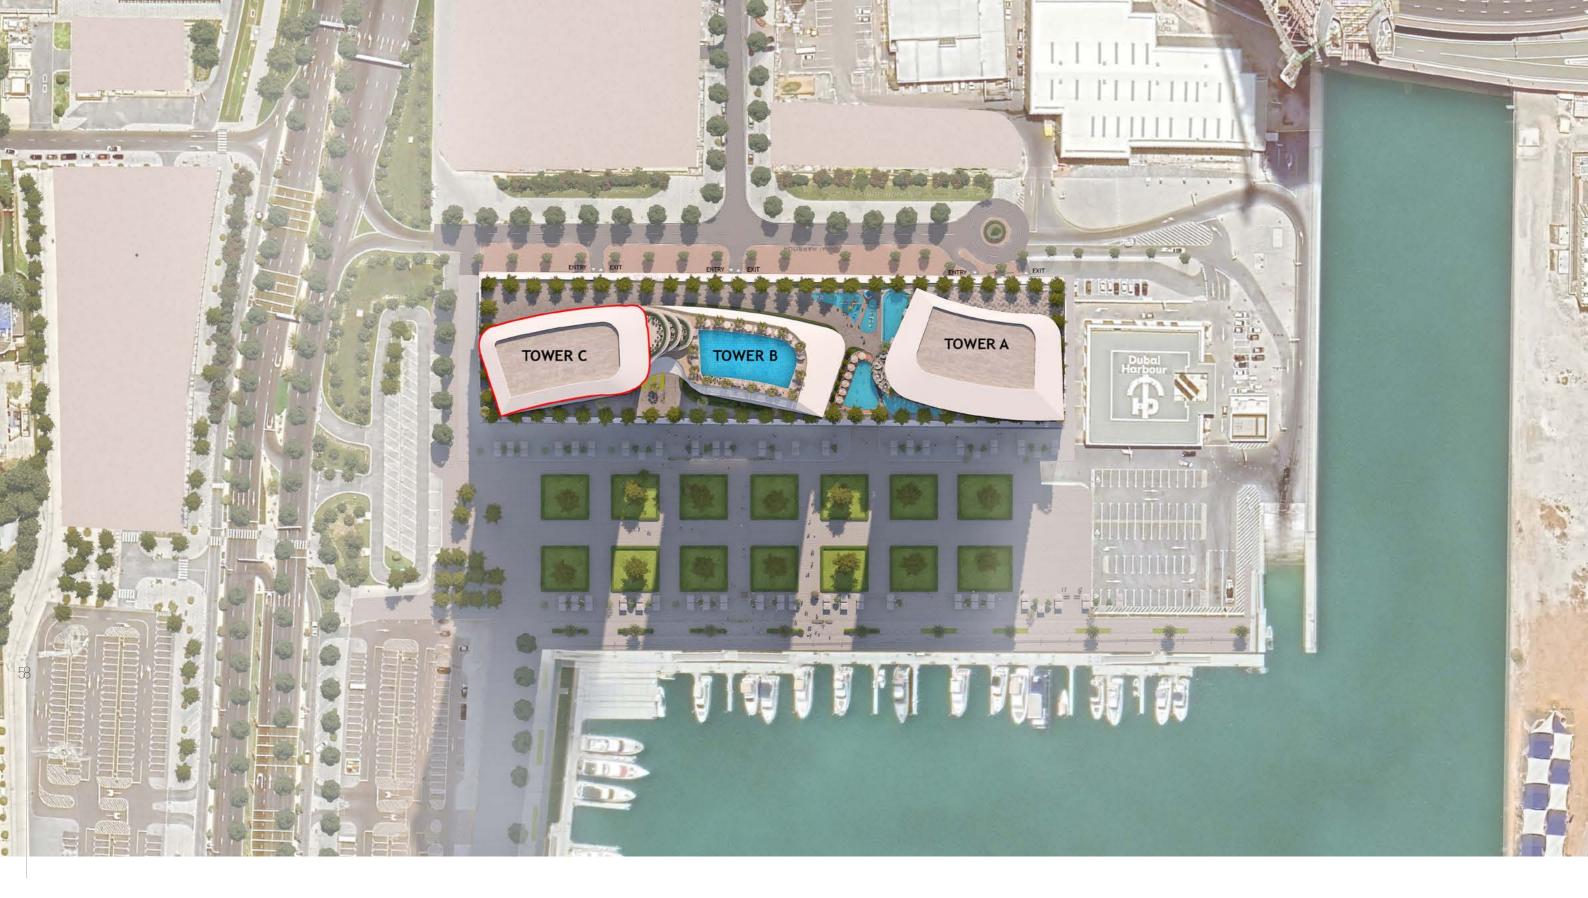

high-quality natural materials, bespoke furniture, and intricate detailing to create a timeless masterpiece. Floor Finishes Large format Porcelain tiles in the main living spaces

Wall Finishes Acrylic Emulsion paint on Unit walls with flushed skirting. Porcelain tile on Toilet walls

External Façade High-performance double-glazed system and Glass railing

Fixture & Fittings Millwork to be finished with Veneer/ Laminate/ Melamine

# White Goods

Fully fitted Kitchen with Refrigerator, Oven, Gas Hob & Hood, Washer-Dryer and Dish washer from reputed brands like Miele or equivalent

#### MEP

Single slot diffuser and Track lighting

#### Sanitary ware

Smart WC. Sanitary fixtures & fittings from reputed brands like Kohler or equivalent

#### Home Automation

Smart Home automation enabled





# Site Plan



# FLOOR PLANS

# FLOOR PLAN LAYOUT

TOWER C







# 1 BEDROOM APARTMENT TYPE A (with powder room + balcony)

#### TOTAL SALEABLE AREA SUITE = 769.30 SQ.FT

BALCONY = 81.91 SQ.FT TOTAL = 851.21 SQ.FT





UNIT

List of unit numbers with this unit plan:

#### VIEWS

#### Marina Skyline

C1106, C1206, C1306, C1406, C1506, C1606, C1706, C1806, C1906, C2006, C2106, C2206, C2306, C2406, C2506, C2606, C2706, C2806, C2906, C3006, C3106 DIMENSIONS (MM)

#### 1 LIVING - 4700 X 3400

2 KITCHEN/DINING - 3950 X 3450

3 BEDROOM - 4600 X 3250

- 3A BATHROOM 3900 X 1850
- 4 BALCONY 3900 X 1700
   5 POWDER 2050 X 1700
- 6 UTILITY 1150 X 1000

#### 1 BEDROOM APARTMENT

#### TYPE B (with powder room + study room + balcony)



CITY VIEW

LEVEL 11 - 31

TOTAL SALEABLE AREA

SUITE = 1,107.93 S