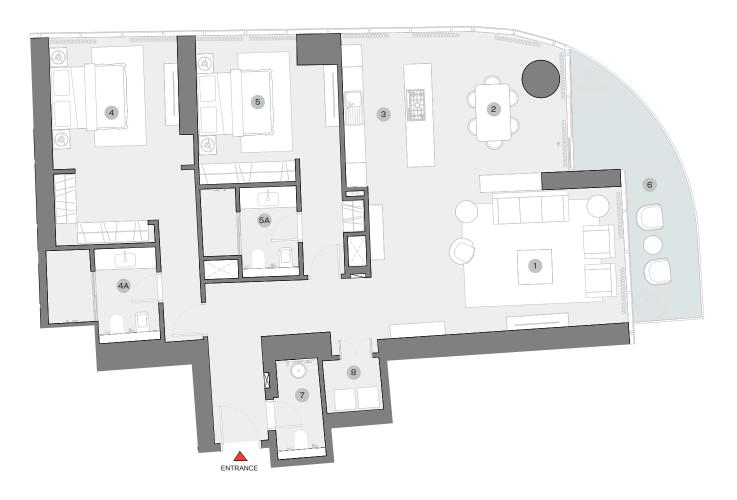

# 2 BEDROOM APARTMENT TYPE A (with powder room + balcony)

#### TOTAL SALEABLE AREA

SUITE = 1,728.04 SQ.FT BALCONY = 186.11 SQ.FT TOTAL = 1,914.15 SQ.FT

List of unit numbers with this unit plan:

#### DIMENSIONS (MM)

- 1 LIVING 7400 X 4300
  - 2 DINING 3900 X 4450
  - 3 KITCHEN 2600 X 4500
- 5 BEDROOM 2 4100 X 3650

4

4A

5A BATHROOM 2 - 2800 X 2600

BEDROOM 1 - 3750 X 5350

BATHROOM 1 - 3200 X 2750

- 6 BALCONY 2000 X 4700
- 7 POWDER 1400 X 2900
- 8 UTILITY 1650 X 1500