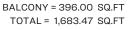

# 2 BEDROOM APARTMENT TYPE B (with powder room + balcony)

# ELA VIEW

CITY VIEW

LEVEL 13 - 31

TOTAL SALEABLE AREA

SUITE = 1,287.47 SQ.FT

UNIT

#### DIMENSIONS (MM)

- 1 LIVING 4200 X 4000 2 DINING - 4250 X 2800
- 3 KITCHEN 2850 X 2500

| <u> </u> |                          |    |
|----------|--------------------------|----|
| 4A       | BATHROOM 1 - 3000 X 2550 | 6A |
| 5        | BEDROOM 2 - 3600 X 3700  | 7  |
| 5A       | BATHROOM 2 - 2800 X 2600 | 8  |

BEDROOM 1 - 3800 X 4450

4

- 6 BALCONY 8250 X 3100
- 6A BALCONY 2 4650 X 2000
- 7 POWDER 1750 X 1950
- 8 UTILITY 850 X 1450