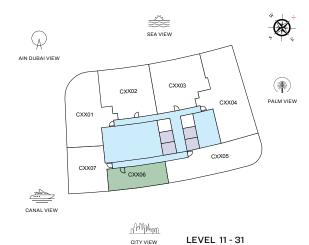

# 2 BEDROOM APARTMENT TYPE A (with powder room + balcony)

#### SEA VIEW A AIN DUBAI VIEW CXX03 (\*) CXX02 PALM VIEW CXX04 CXX01 CXX05 CXX07 U<sub>CXX06</sub> CANAL VIEW \_AMPA

CITY VIEW

LEVEL 13 - 31

#### TOTAL SALEABLE AREA

SUITE = 1,728.04 SQ.FT BALCONY = 186.11 SQ.FT TOTAL = 1,914.15 SQ.FT

List of unit numbers with this unit plan:

#### VIEWS

Blue waters, Ain Dubai, Palm Jumeirah, Harbour, Sea, Skydive C1301, C1401, C1501, C1601, C1701, C1801, C1901, C2001, C2101, C2201, C2301, C2401, C2501, C2601, C2701, C2801, C2901, C3001, C3101