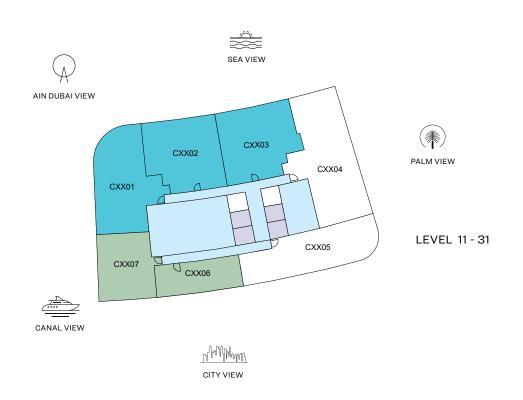

#### SEA VIEW A AIN DUBAI VIEW CXX03 (\*) CXX02 PALM VIEW CXX04 CXX01 CXX05 CXX07 U<sub>CXX06</sub> CANAL VIEW \_AMPA

CITY VIEW

LEVEL 13 - 31