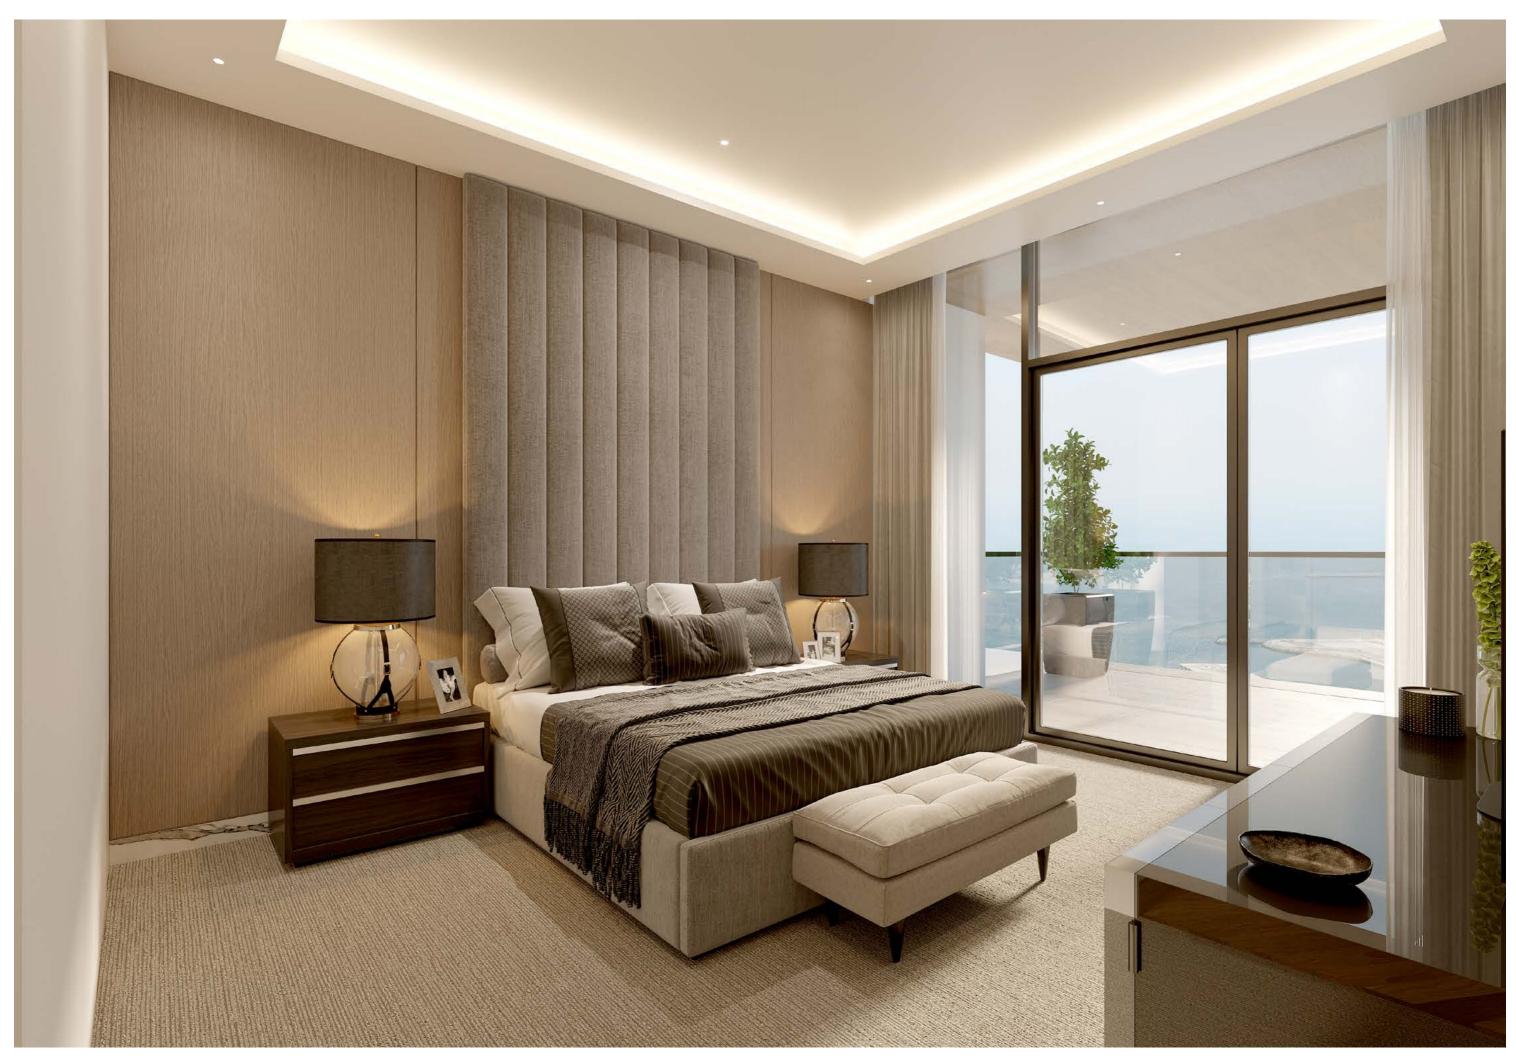

Wake up to breathtaking views of Dubai Marina and the Arabian Sea from your private balcony. Relax in your spacious living room with floor-to-ceiling windows offering unobstructed views.

Pick Jour Mood.

Wall Finishes Acrylic Emulsion paint on Unit walls with flushed skirting. Porcelain tile on Toilet walls

External Façade High-performance double-glazed system and Glass railing

Fixture & Fittings Millwork to be finished with Veneer/ Laminate/ Melamine