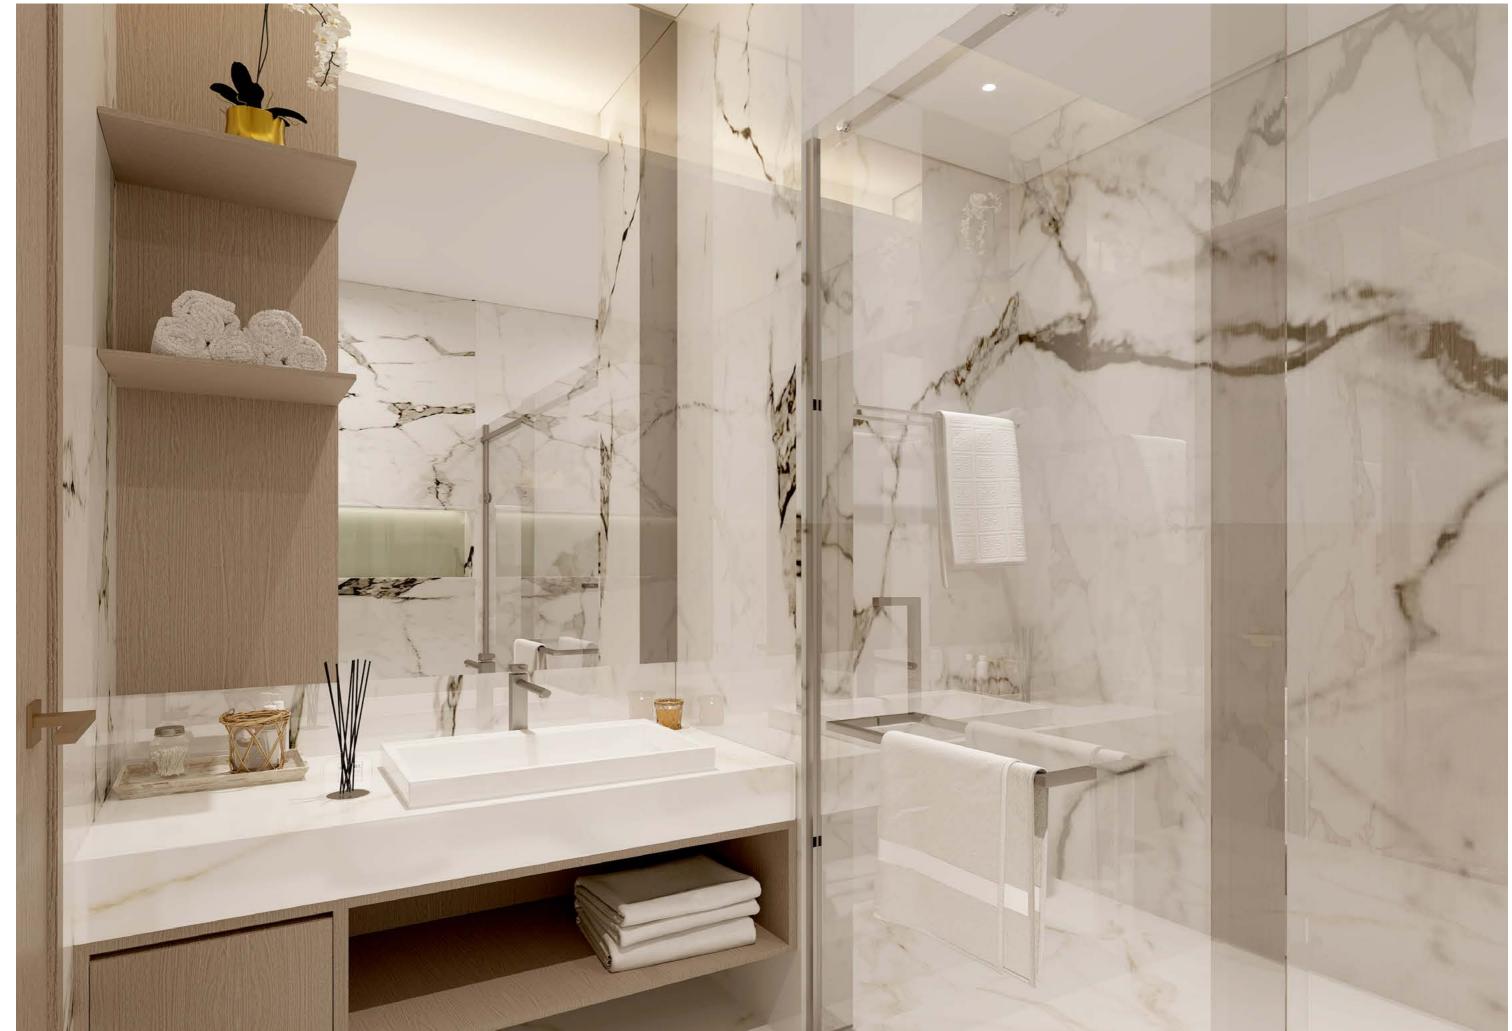

Wall Finishes Acrylic Emulsion paint on Unit walls with flushed skirting. Porcelain tile on Toilet walls

External Façade High-performance double-glazed system and Glass railing

Fixture & Fittings Millwork to be finished with Veneer/ Laminate/ Melamine

#### Sanitary ware

Smart WC. Sanitary fixtures & fittings from reputed brands like Kohler or equivalent