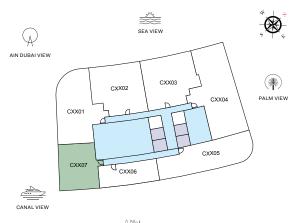

# 2 BEDROOM APARTMENT TYPE B (with powder room + balcony)

# ELA VIEW

CITY VIEW

LEVEL 13 - 31

TOTAL SALEABLE AREA

SUITE = 1,287.47 SQ.FT

UNIT

#### List of unit numbers with this unit plan:

#### VIEWS

#### Palm Jumeirah, Harbour, Sea

C1302, C1402, C1502, C1602, C1702, C1802, C1902, C2002, C2102, C2202, C2302, C2402, C2502, C2602, C2702, C2802, C2902, C3002, C3102