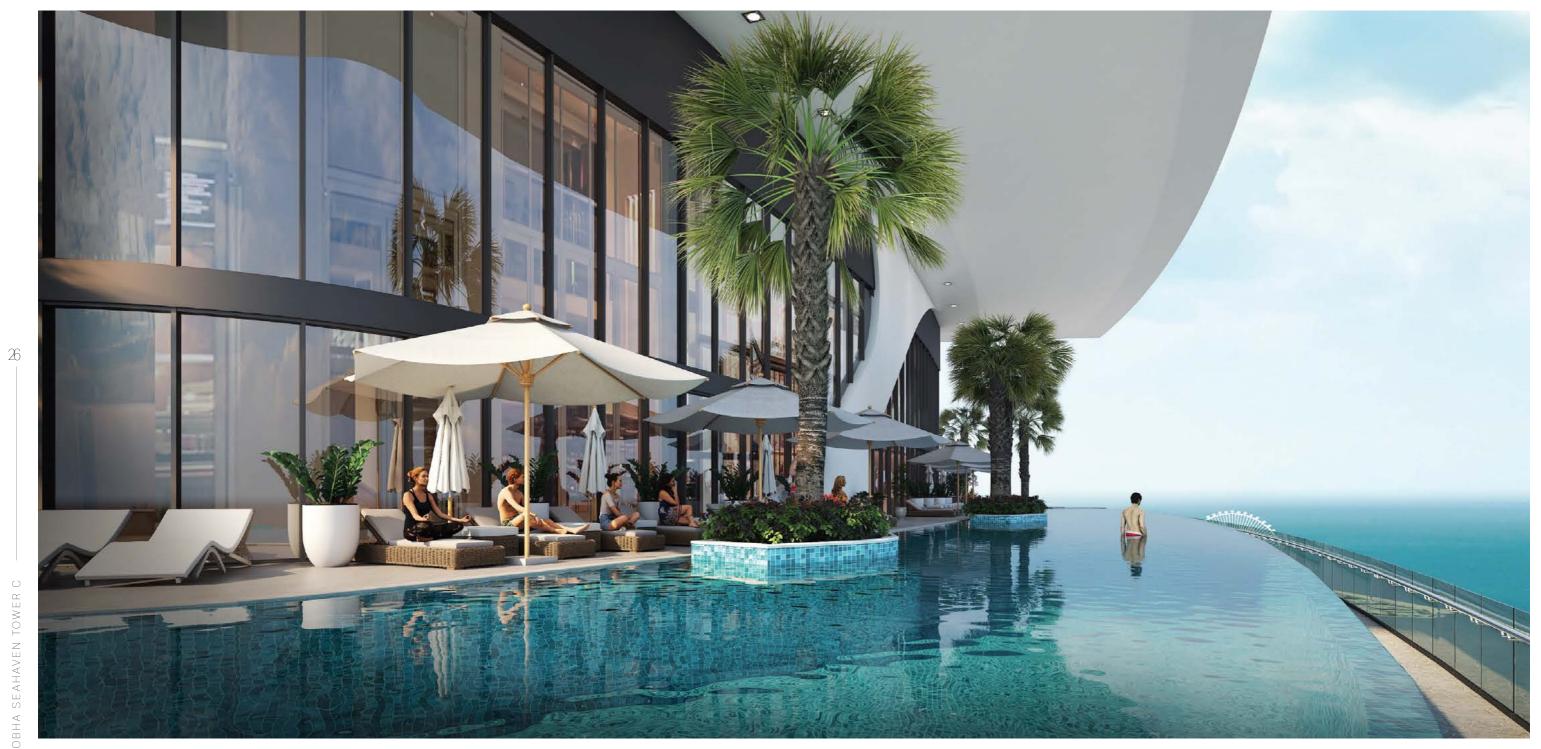

# Indoor Game Room

Pool Deck & Day Beds, Infinity edge leisure pool facing the harbour

kid's pool

52

Yoga Zone / Meditation Zone

Tower C's ultra-luxury interior design is where indoors and outdoors meet to create a space that exudes opulence, elegance, and sophistication. Every detail is impeccably designed to exceed your expectations. It uses high-quality natural materials, bespoke furniture, and intricate detailing to create a timeless masterpiece. Floor Finishes Large format Porcelain tiles in the main living spaces