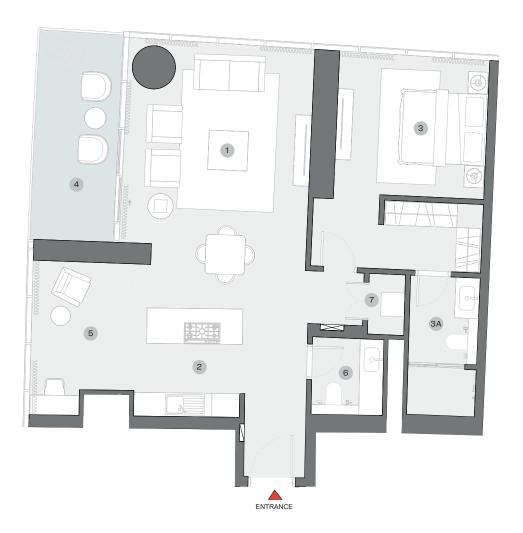

#### 1 LIVING - 4700 X 3400

2 KITCHEN/DINING - 3950 X 3450

3 BEDROOM - 4600 X 3250

- 3A BATHROOM 3900 X 1850
- 4 BALCONY 3900 X 1700
   5 POWDER 2050 X 1700
- 6 UTILITY 1150 X 1000