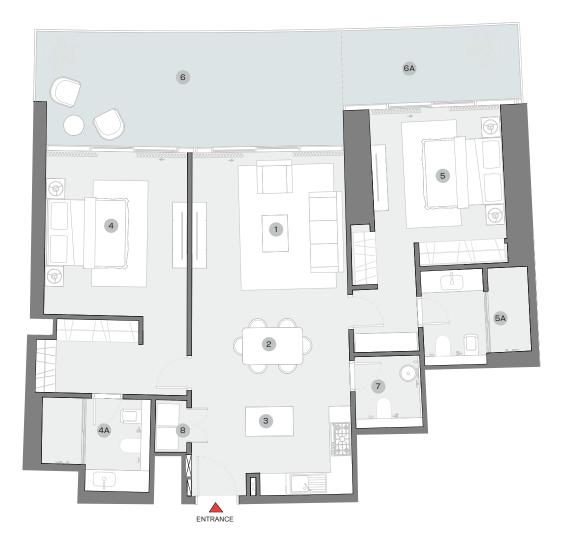

# 2 BEDROOM APARTMENT TYPE C (with powder room + balcony)

CITY VIEW

LEVEL 13 - 31

TOTAL SALEABLE AREA

SUITE = 1,288.44 SQ.FT BALCONY = 398.59 SQ.FT TOTAL = 1,687.03 SQ.FT

UNIT

List of unit numbers with this unit plan:

#### VIEWS

#### Palm Jumeirah, Harbour, Sea

C1303, C1403, C1503, C1603, C1703, C1803, C1903, C2003, C2103, C2203, C2303, C2403, C2503, C2603, C2703, C2803, C2903, C3003, C3103

#### DIMENSIONS (MM)

- LIVING 4200 X 4000 1
- 2 DINING 4300 X 2800
- 3 KITCHEN - 2850 X 2500
- 4A BATHROOM 1 - 3000 X 2550 5 BEDROOM 2 - 3600 X 3700

BEDROOM 1 - 3850 X 4450

4

- 5A BATHROOM 2 - 2900 X 2600
- 6 BALCONY 8450 X 3100
- 6A BALCONY 2 - 4900 X 2000 POWDER - 1800 X 1950
- 7
- 8 UTILITY 850 X 1450