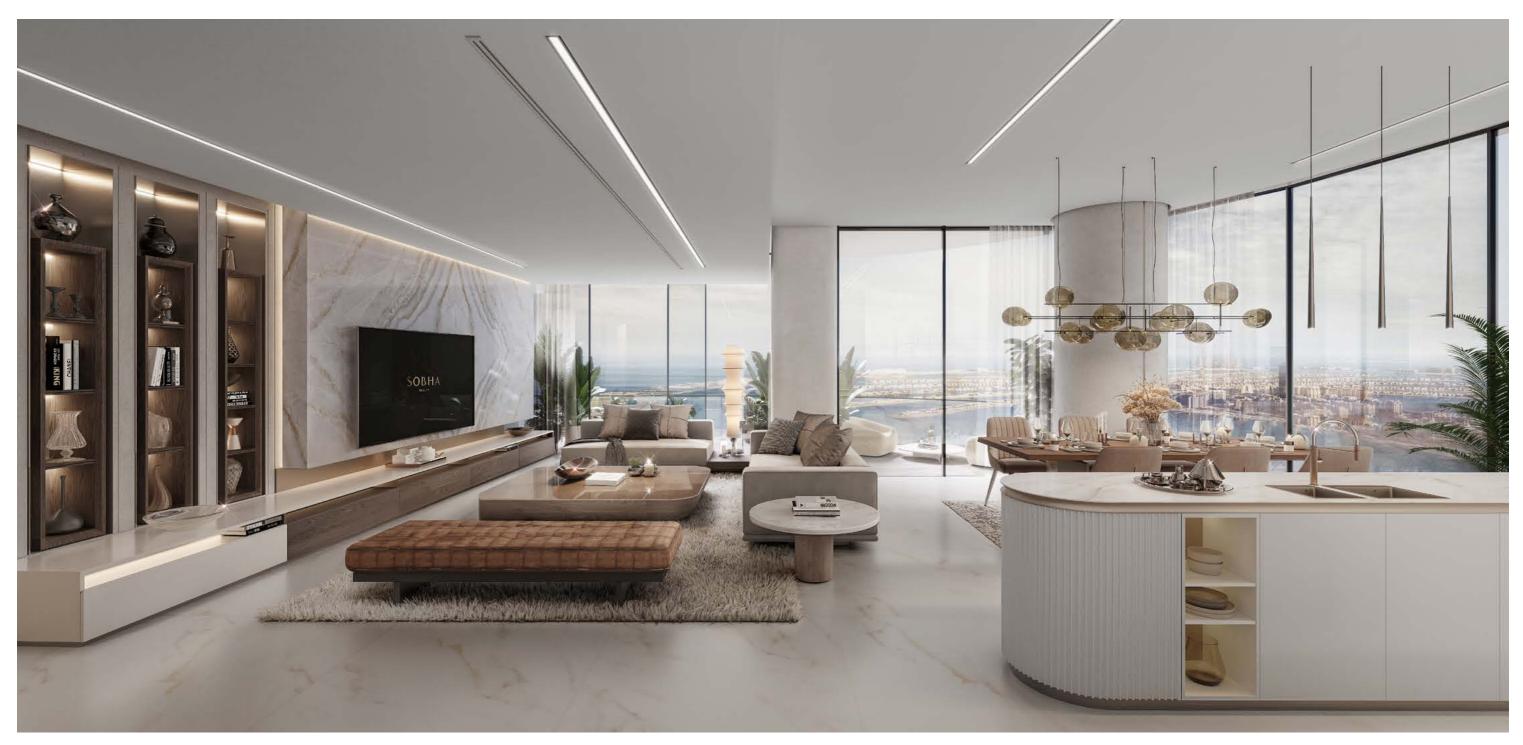

# You are in the company of landmarks.

Uniquely As you step inside Seahaven Tower C, you enter a new world of super luxury. The One, Two and three-bedrooms units are designed to offer breathtaking ocean views that mesmerise.

With only Seven units per floor, each is designed to provide the ultimate luxury living from apartments. Every detail is expertly crafted for elegance and sophistication.

Come home to your private haven.

Wake up to breathtaking views of Dubai Marina and the Arabian Sea from your private balcony. Relax in your spacious living room with floor-to-ceiling windows offering unobstructed views.

Pick Jour Mood.

# Indoor Game Room

Pool Deck & Day Beds, Infinity edge leisure pool facing the harbour

kid's pool

52

Yoga Zone / Meditation Zone

Tower C's ultra-luxury interior design is where indoors and outdoors meet to create a space that exudes opulence, elegance, and sophistication. Every detail is impeccably designed to exceed your expectations. It uses high-quality natural materials, bespoke furniture, and intricate detailing to create a timeless masterpiece. Floor Finishes Large format Porcelain tiles in the main living spaces