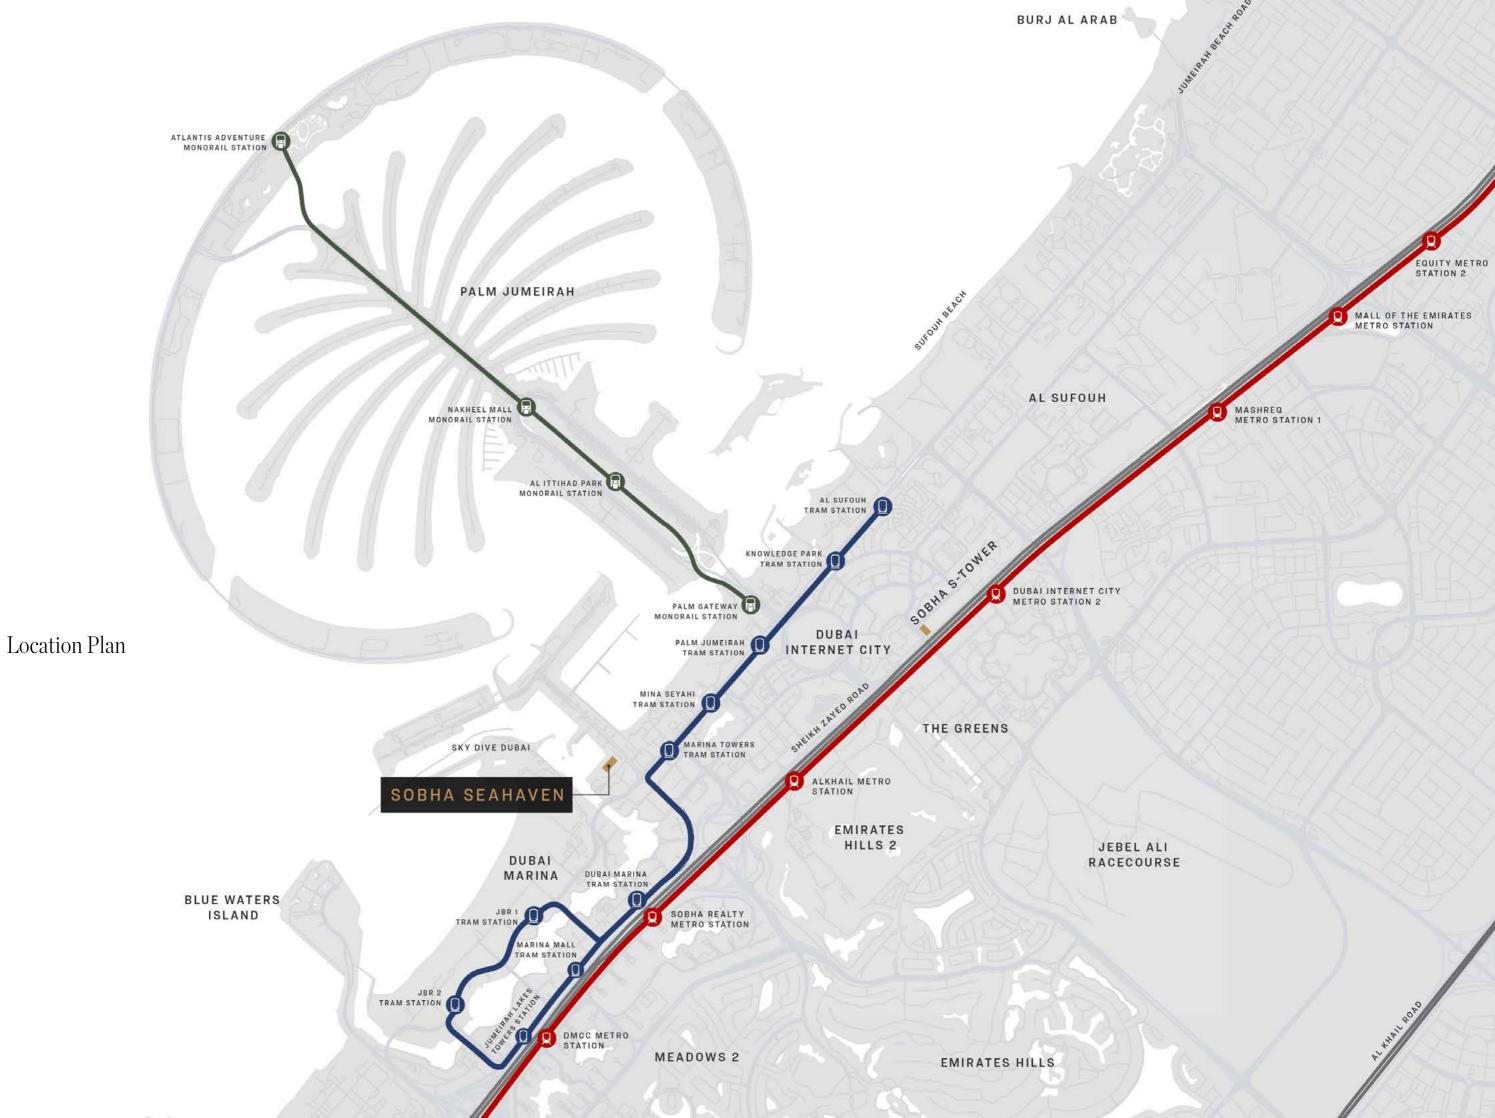

Nothing is left to chance. Everything is by design

Everything in your Grasp From high-end shopping malls to world-class restaurants and entertainment venues, you'll have everything you need at your doorstep. Enjoy the convenience of a prime location without compromising on style and comfort.

Close to two international airports  $\bigcirc$ Ain Dubai Retail malls International Cruise terminal

20 3 

Public beaches Leisure and entertainment Finest restaurants Marina and Harbour

Sea the Difference Enjoy unparalleled 270° to 360° views of the sea, skyline, and shore with clear views of the world-famous Palm Jumeirah.