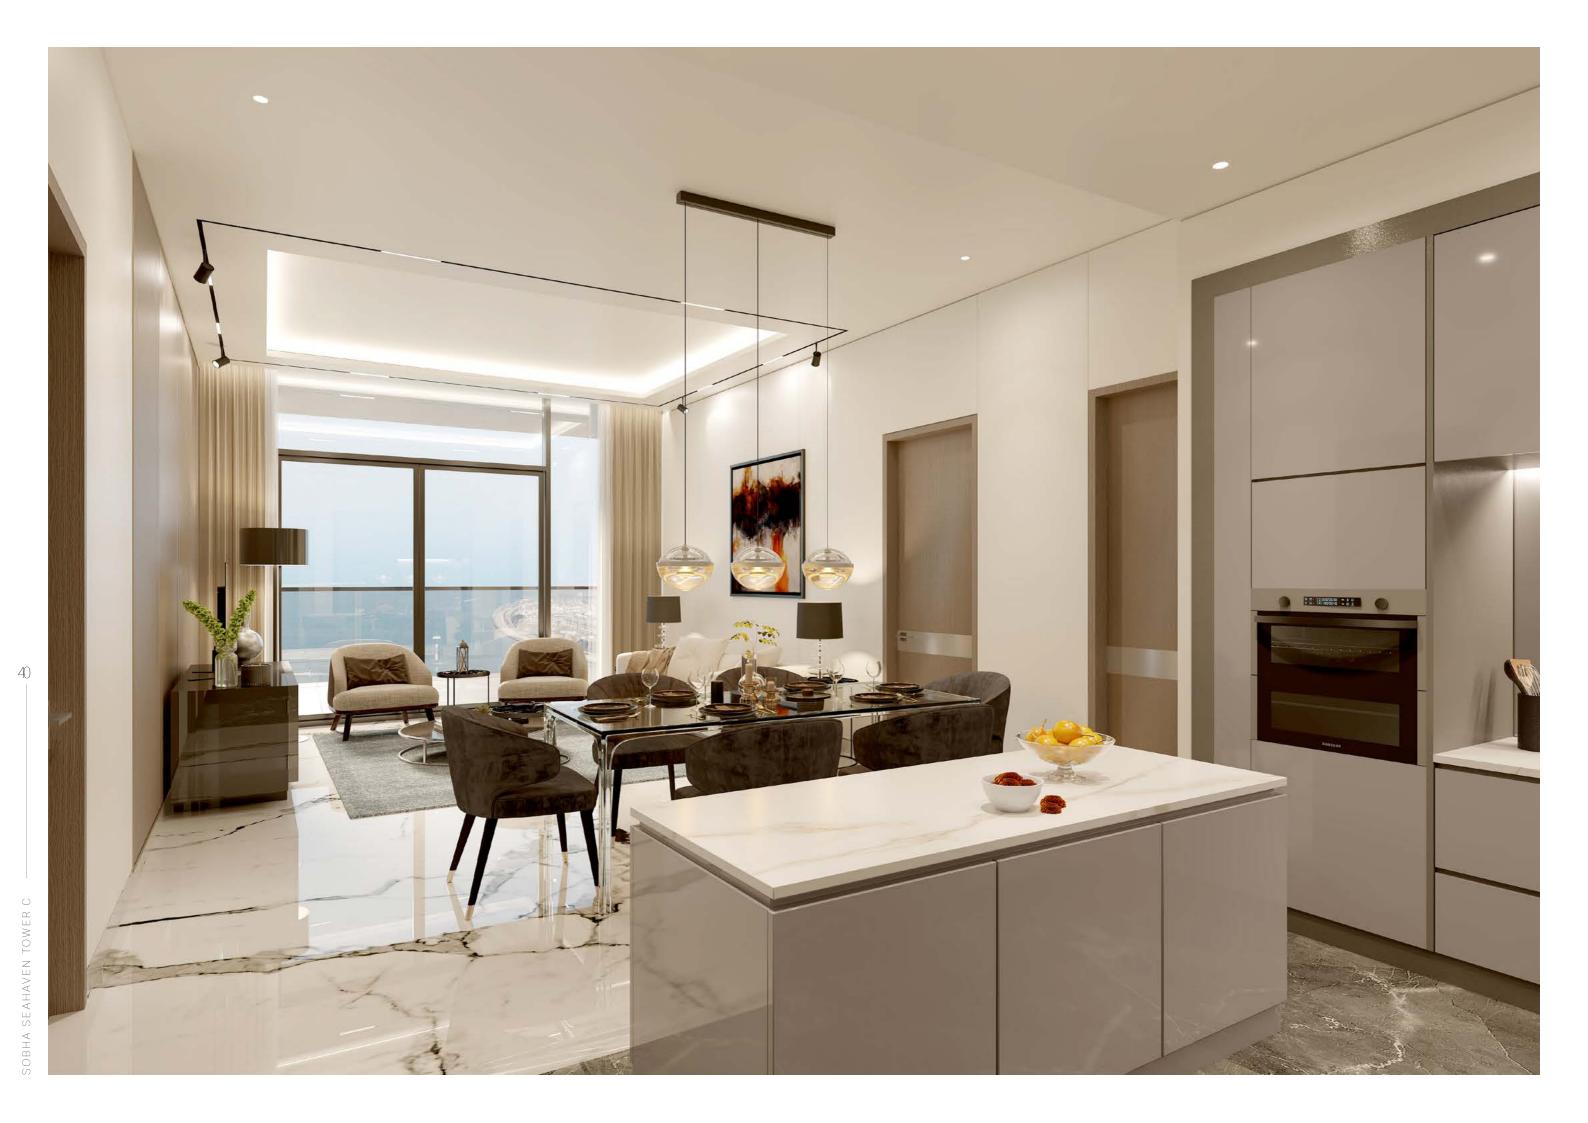

# You are in the company of landmarks.

Uniquely As you step inside Seahaven Tower C, you enter a new world of super luxury. The One, Two and three-bedrooms units are designed to offer breathtaking ocean views that mesmerise.

With only Seven units per floor, each is designed to provide the ultimate luxury living from apartments. Every detail is expertly crafted for elegance and sophistication.

Come home to your private haven.

Wake up to breathtaking views of Dubai Marina and the Arabian Sea from your private balcony. Relax in your spacious living room with floor-to-ceiling windows offering unobstructed views.

Pick Jour Mood.

# Indoor Game Room

Pool Deck & Day Beds, Infinity edge leisure pool facing the harbour

kid's pool

52

Yoga Zone / Meditation Zone

Tower C's ultra-luxury interior design is where indoors and outdoors meet to create a space that exudes opulence, elegance, and sophistication. Every detail is impeccably designed to exceed your expectations. It uses high-quality natural materials, bespoke furniture, and intricate detailing to create a timeless masterpiece. Floor Finishes Large format Porcelain tiles in the main living spaces