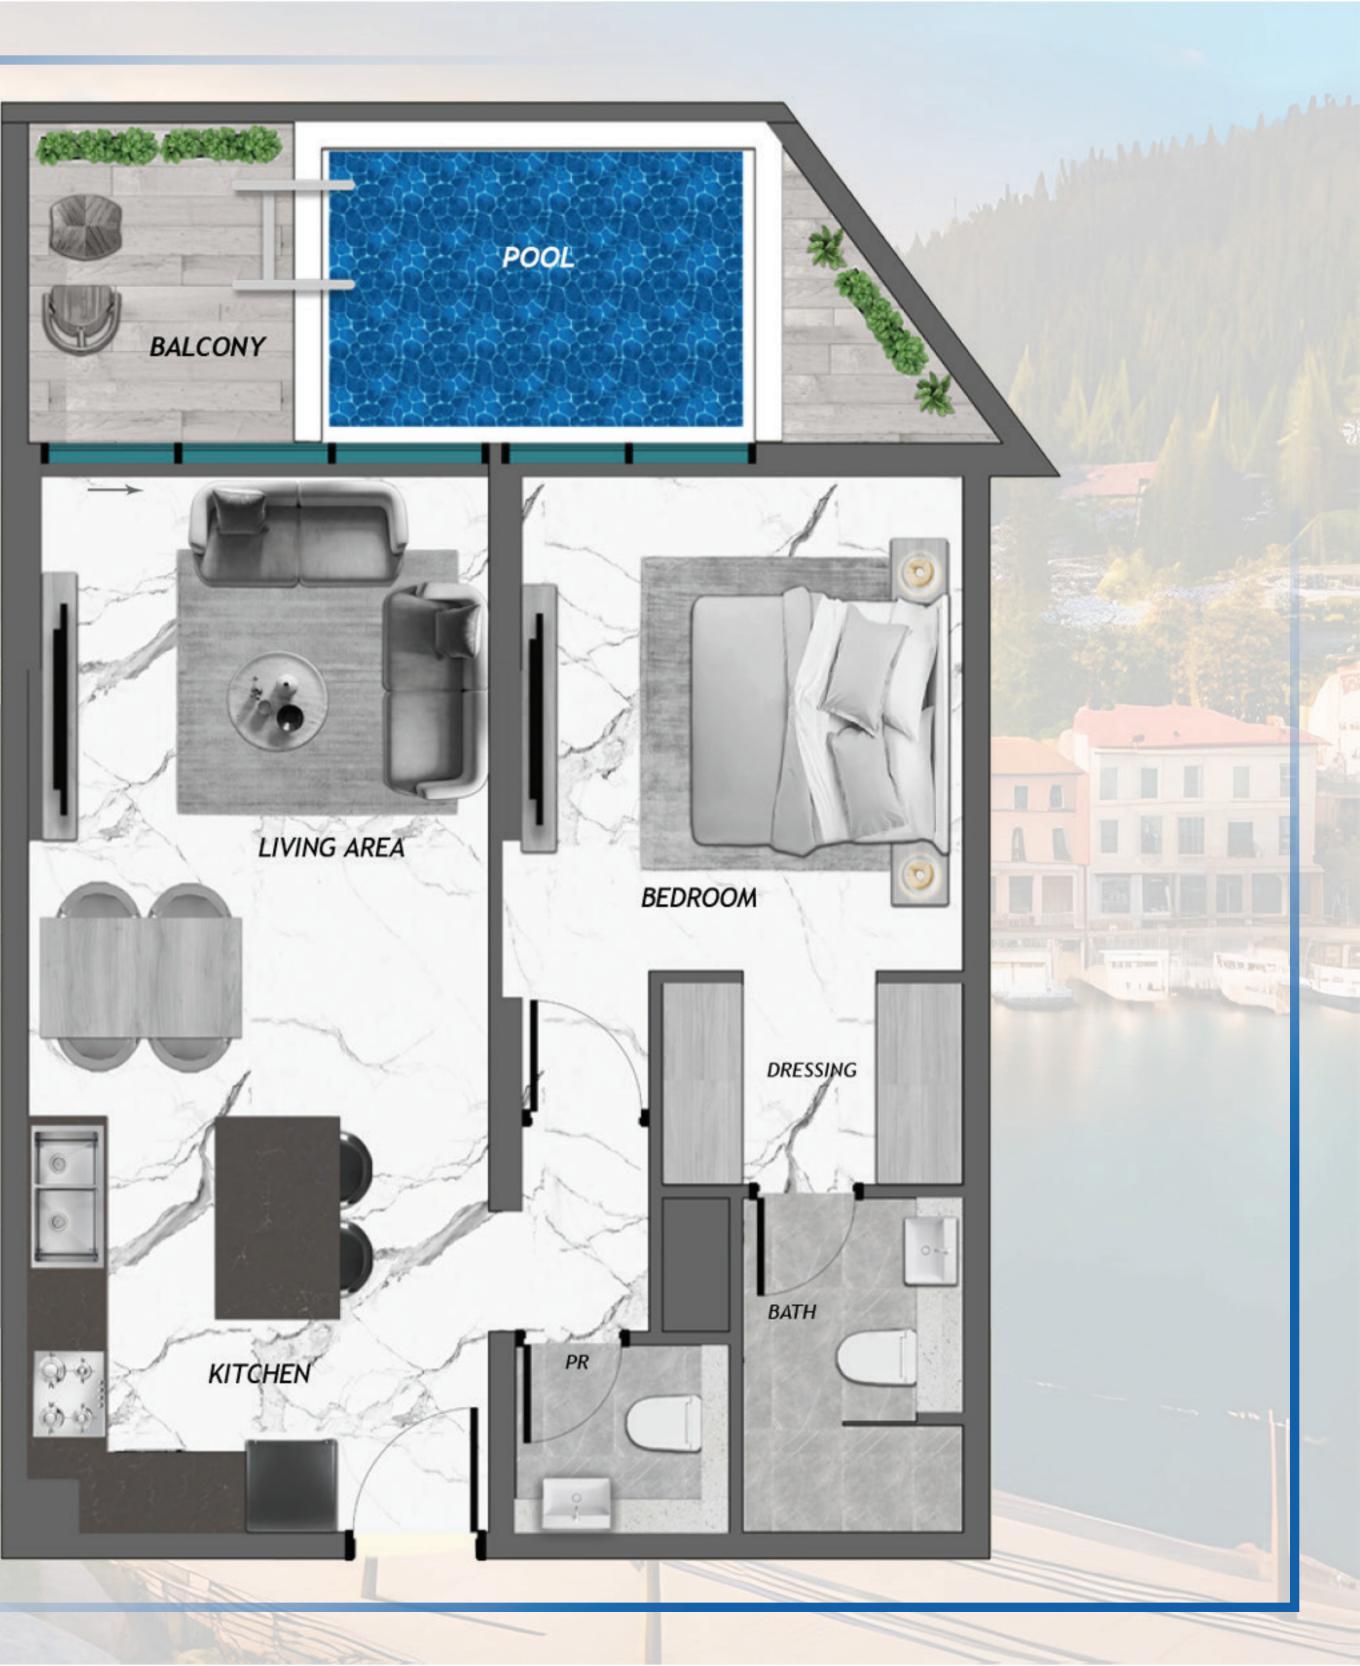

e; it's an experience to cherish, a journey to savor, and a home to truly call your own.



#### THE CANVAS OF LIFE

Embrace the Italian lifestyle with SAMANA Portofino, nestled in Dubai Production City which fills the canvas of your life with colors as bright and vibrant as you. Here every moment feels special and offers luxury that stands unsurpassed.





































Full Health Club Indoor & Outdoor Gym

Greenery

Outdoor Cinema



### AMENITIES



































## OUTDOOR CINEMA

West

- ----











# . . . . . . . . . . . . . . . . . . . . . . . . . . . . . . . . . . . . . . . 75

### FIND YOUR BALANCE



## EMBRACE THE ENERGY

17





## CONTEMPORARY LIVING





## AN INVITING AMBIANCE









## STUDIO WITH POOL



## 1 BEDROOM WITH POOL



## 2 BEDROOM WITH POOL







#### Located adjacent to Sheikh Mohammed Bin Zayed Road, Dubai Production City offers you a blend of residential and commercial properties. The place offers you easy access to all the prime destinations of the city.

Kids Kingdom Nursery School City Centre Me'aisem The Wonder Years Nursery GEMS United School Jumeirah Golf Estates Dubai British School 3 - 5 min 3 - 5 min 10 - 15 min 10 - 15 min 10 - 15 min 10 - 15 min

| Global Village |
|----------------|
| Dubai Marina   |
| JBR Beach      |
| Downtown       |
| Dubai Mall     |
| Burj Khalifa   |

| 15 | _ | 20 | min |
|----|---|----|-----|
| 15 | _ | 20 | min |
| 15 | - | 20 | min |
| 15 | - | 20 | min |
| 15 | _ | 20 | min |
| 15 | - | 20 | min |

Emprace The Timeless Charm





#### SAMANA PORTOFINO

##