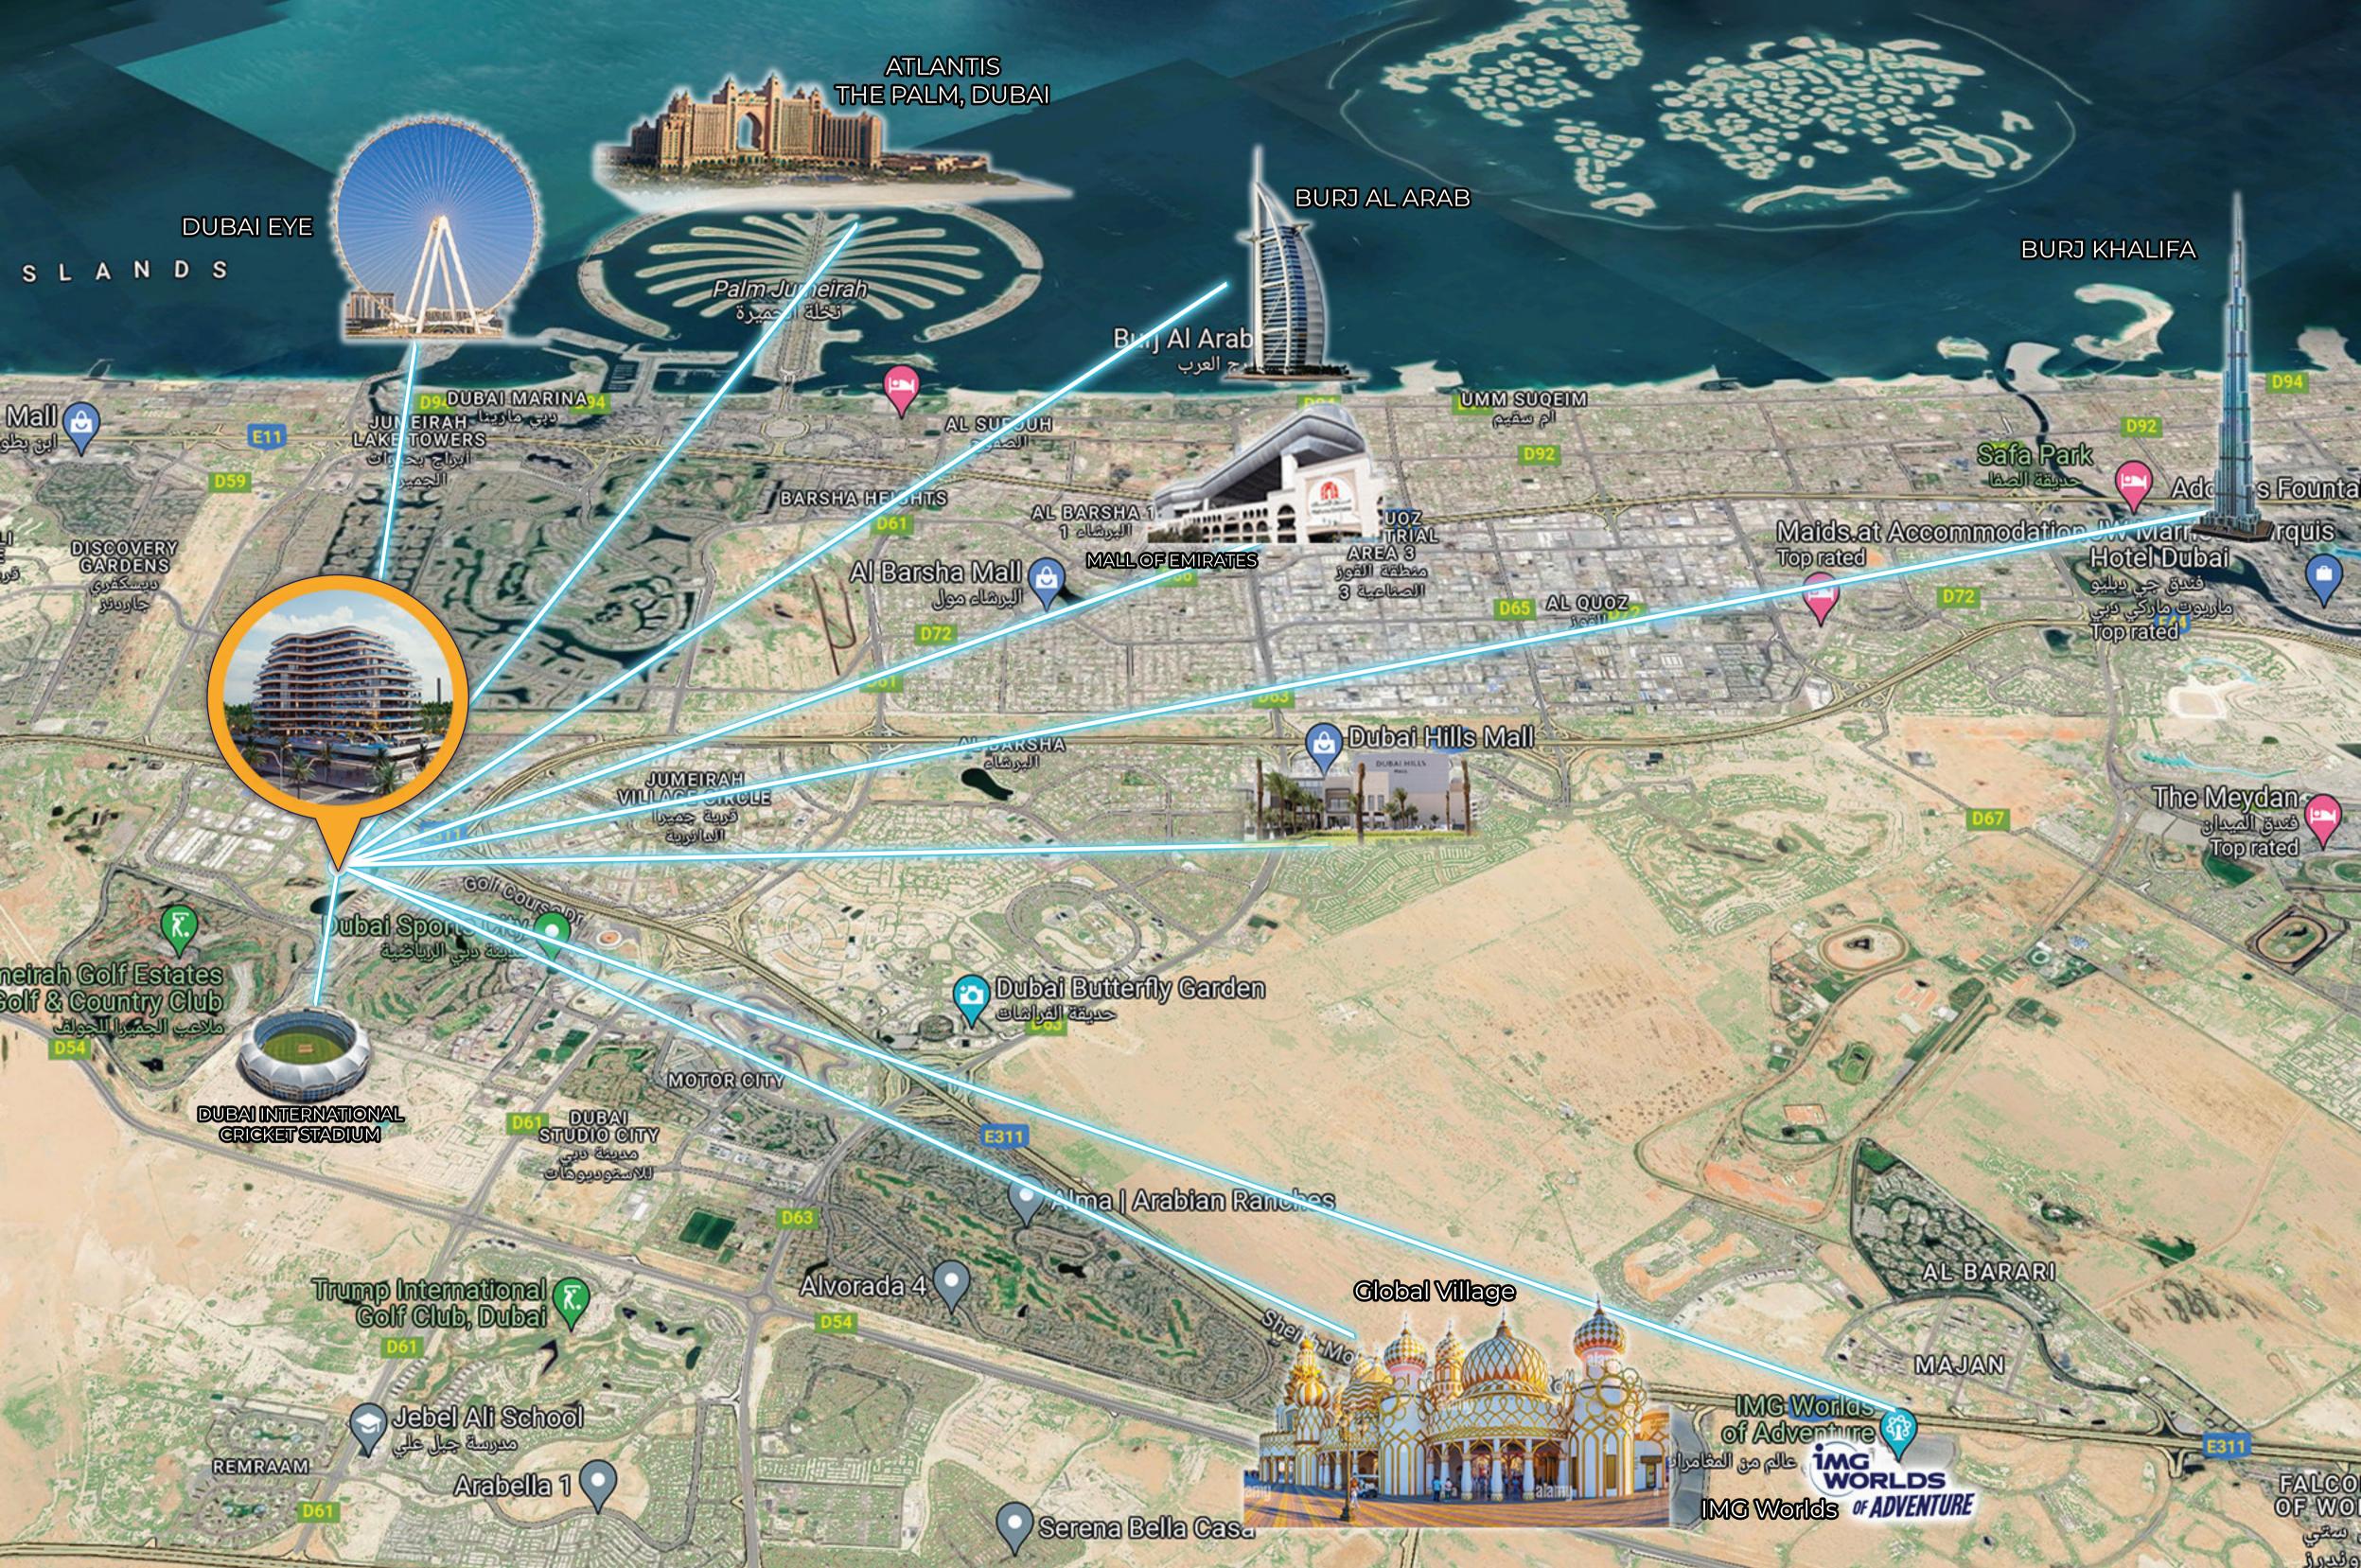

#### Located adjacent to Sheikh Mohammed Bin Zayed Road, Dubai Production City offers you a blend of residential and commercial properties. The place offers you easy access to all the prime destinations of the city.

Kids Kingdom Nursery School City Centre Me'aisem The Wonder Years Nursery GEMS United School Jumeirah Golf Estates Dubai British School 3 - 5 min 3 - 5 min 10 - 15 min 10 - 15 min 10 - 15 min 10 - 15 min

| Global Village |
|----------------|
| Dubai Marina   |
| JBR Beach      |
| Downtown       |
| Dubai Mall     |
| Burj Khalifa   |

| 15 | _ | 20 | min |
|----|---|----|-----|
| 15 | _ | 20 | min |
| 15 | - | 20 | min |
| 15 | - | 20 | min |
| 15 | _ | 20 | min |
| 15 | - | 20 | min |