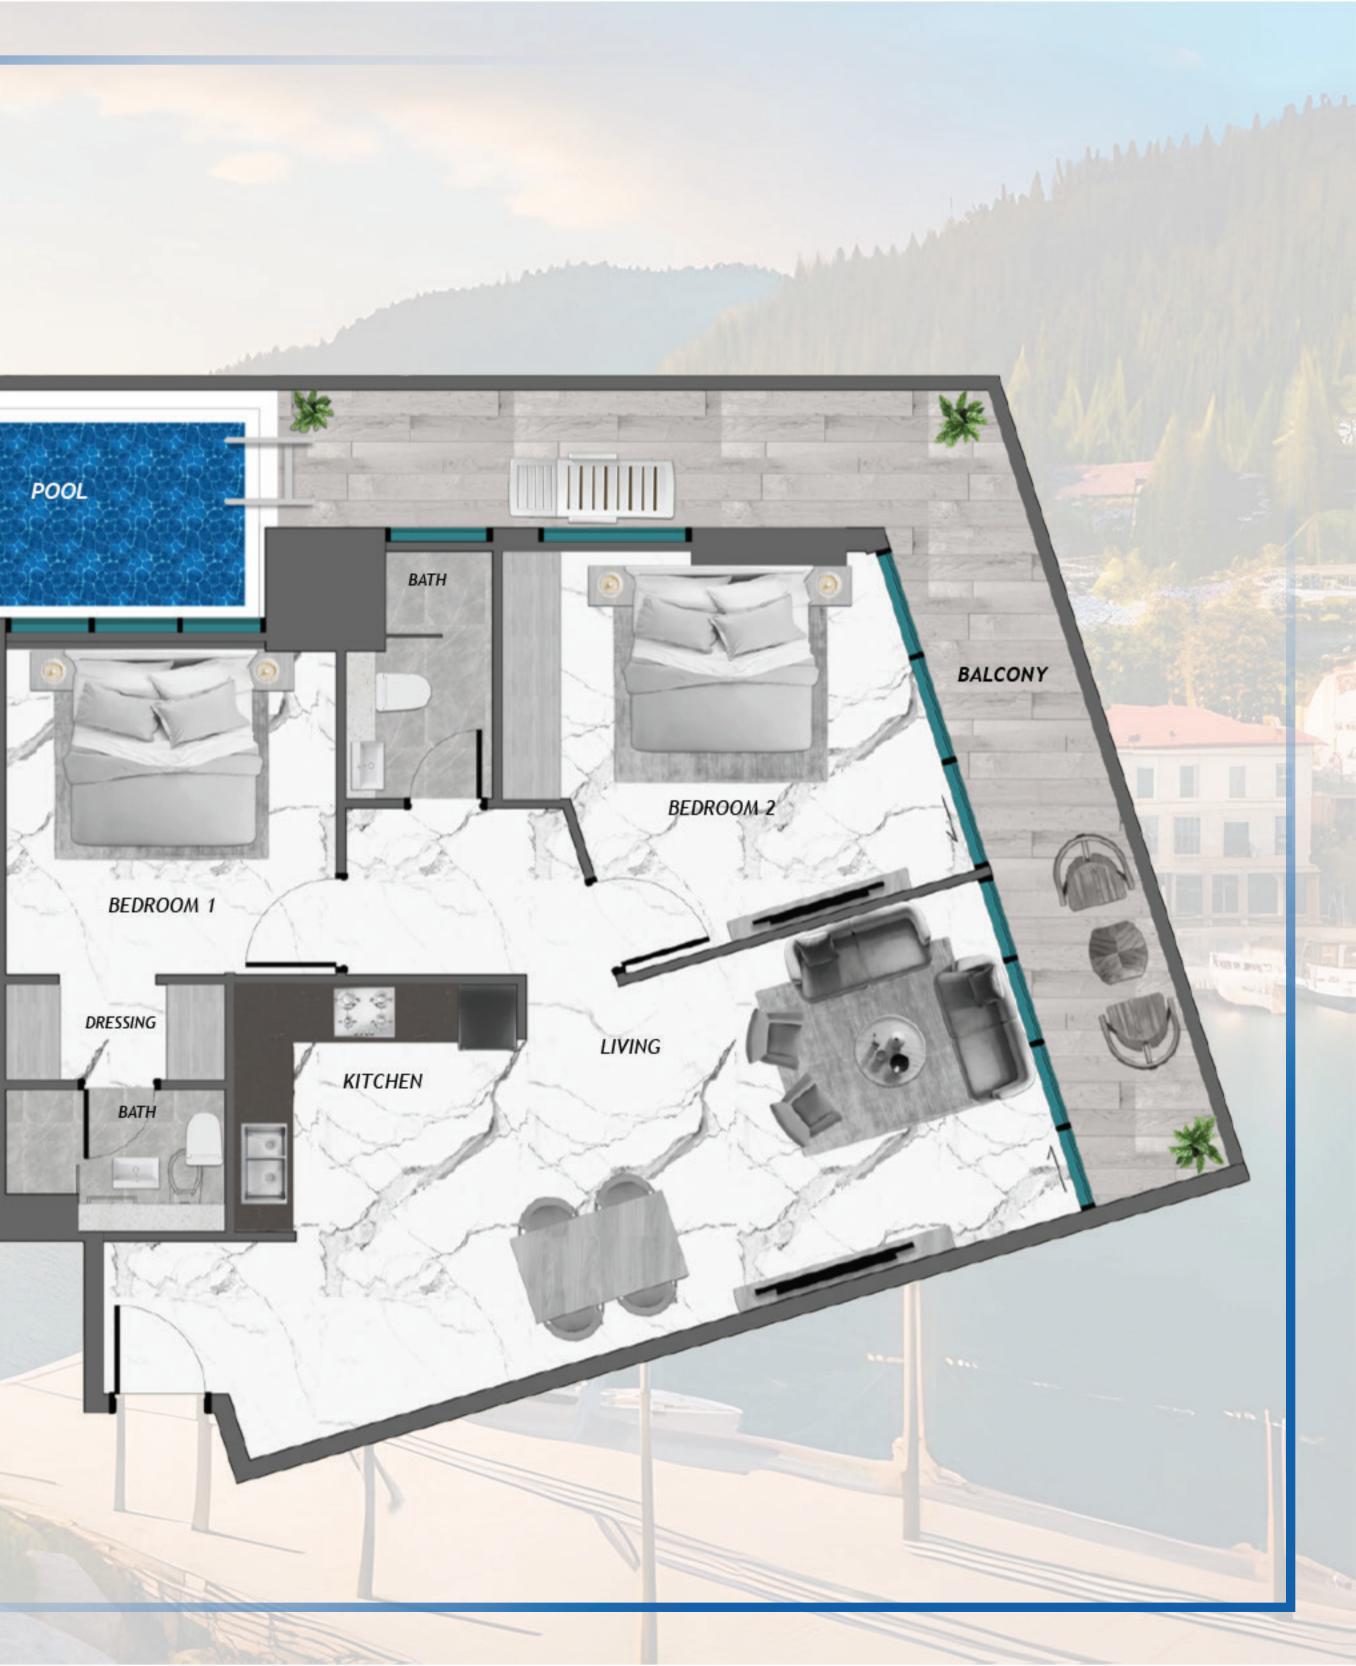

herish, a journey to savor, and a home to truly call your own.



#### THE CANVAS OF LIFE

Embrace the Italian lifestyle with SAMANA Portofino, nestled in Dubai Production City which fills the canvas of your life with colors as bright and vibrant as you. Here every moment feels special and offers luxury that stands unsurpassed.





































Full Health Club Indoor & Outdoor Gym

Greenery

Outdoor Cinema



### AMENITIES



































## OUTDOOR CINEMA

West

- ----











# . . . . . . . . . . . . . . . . . . . . . . . . . . . . . . . . . . . . . . . 75

### FIND YOUR BALANCE



## EMBRACE THE ENERGY

17





## CONTEMPORARY LIVING





## AN INVITING AMBIANCE









## STUDIO WITH POOL



## 1 BEDROOM WITH POOL



## 2 BEDROOM WITH POOL







#### Located adjacent to Sheikh Mohammed Bin Zayed Road, Dubai Production City offers you a blend of residential and commercial properties. The place offers you easy access to all the prime destinations of the city.

Kids Kingdom Nursery School City Centre Me'aisem The Wonder Years Nursery GEMS United School Jumeirah Golf Estates Dubai British School 3 - 5 min 3 - 5 min 10 - 15 min 10 - 15 min 10 - 15 min 10 - 15 min

| Global Village |
|----------------|
| Dubai Marina   |
| JBR Beach      |
| Downtown       |
| Dubai Mall     |
| Burj Khalifa   |

| 15 | _ | 20 | min |
|----|---|----|-----|
| 15 | _ | 20 | min |
| 15 | - | 20 | min |
| 15 | - | 20 | min |
| 15 | _ | 20 | min |
| 15 | - | 20 | min |

Emprace The Timeless Charm





#### SAMANA PORTOFINO

#### SAMANA DEVELOPERS

+971