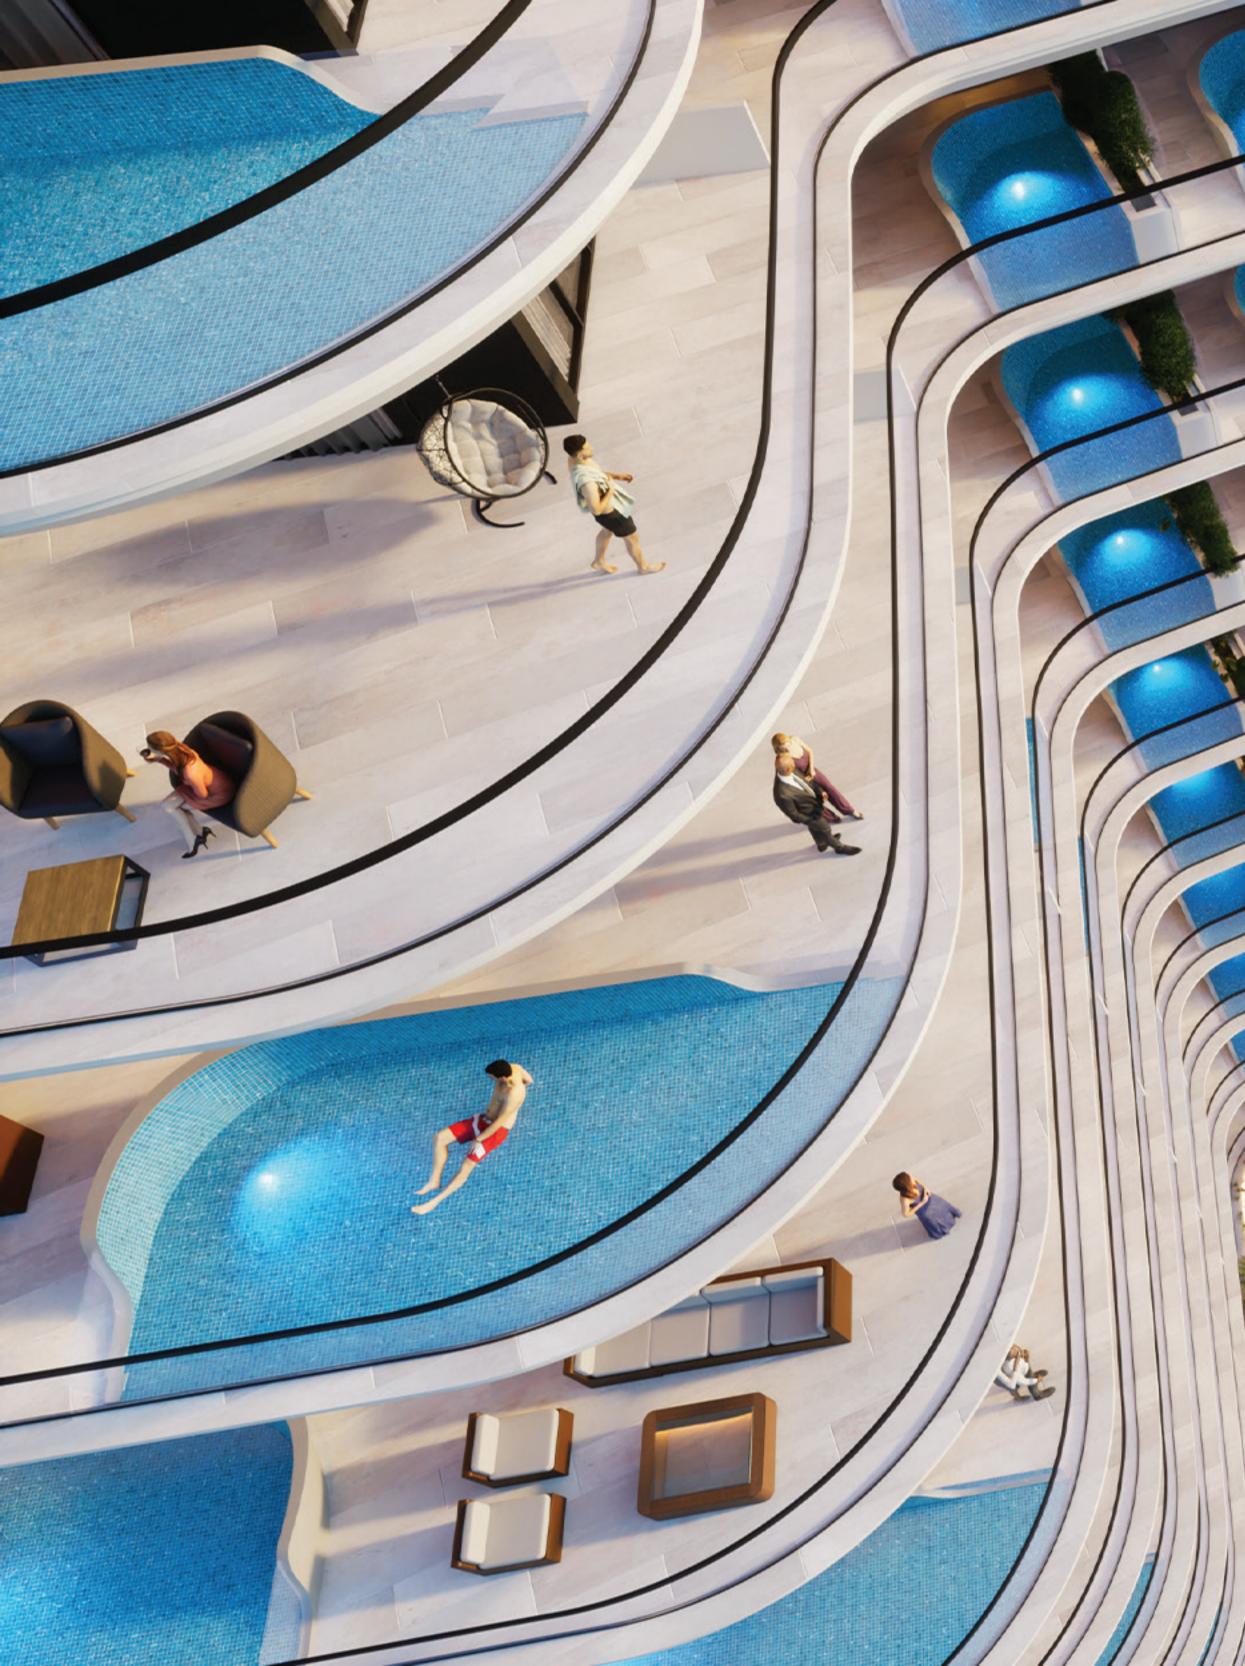

#### A MARVEL OF EXTRAORDINARY CHARM

SAMANA Portofino's stunning architecture is a testament to modern elegance. The exterior design combines sleek lines with natural elements, creating a visual masterpiece that stands out in the Dubai Production City skyline. With lush landscaped gardens and a serene pool area, every moment spent outdoors is a visual delight, offering a sense of calmness.

#### A SYMPHONY OF COLORS

The shades of Portofino perfectly represent a symphony of colors inspired by the artistic heritage, cultural history, and natural landscapes of the Italian Riviera. Standing tall as an inventive masterpiece, SAMANA Portofino offers a visual treat with its symmetry of colors and patterns.

### ESSENCE OF REFINED LIVING

Our pool area is a luxurious retreat that invites you to relax and unwind. With its glistening waters and comfortable loungers, it makes for the perfect place to have fun with family and friends by the poolside.

A place where architectural brilliance is matched by the lush greenery - wellness and leisure coexist seamlessly at SAMANA Portofino. It is not just a place to live; it's an experience to cherish, a journey to savor, and a home to truly call your own.