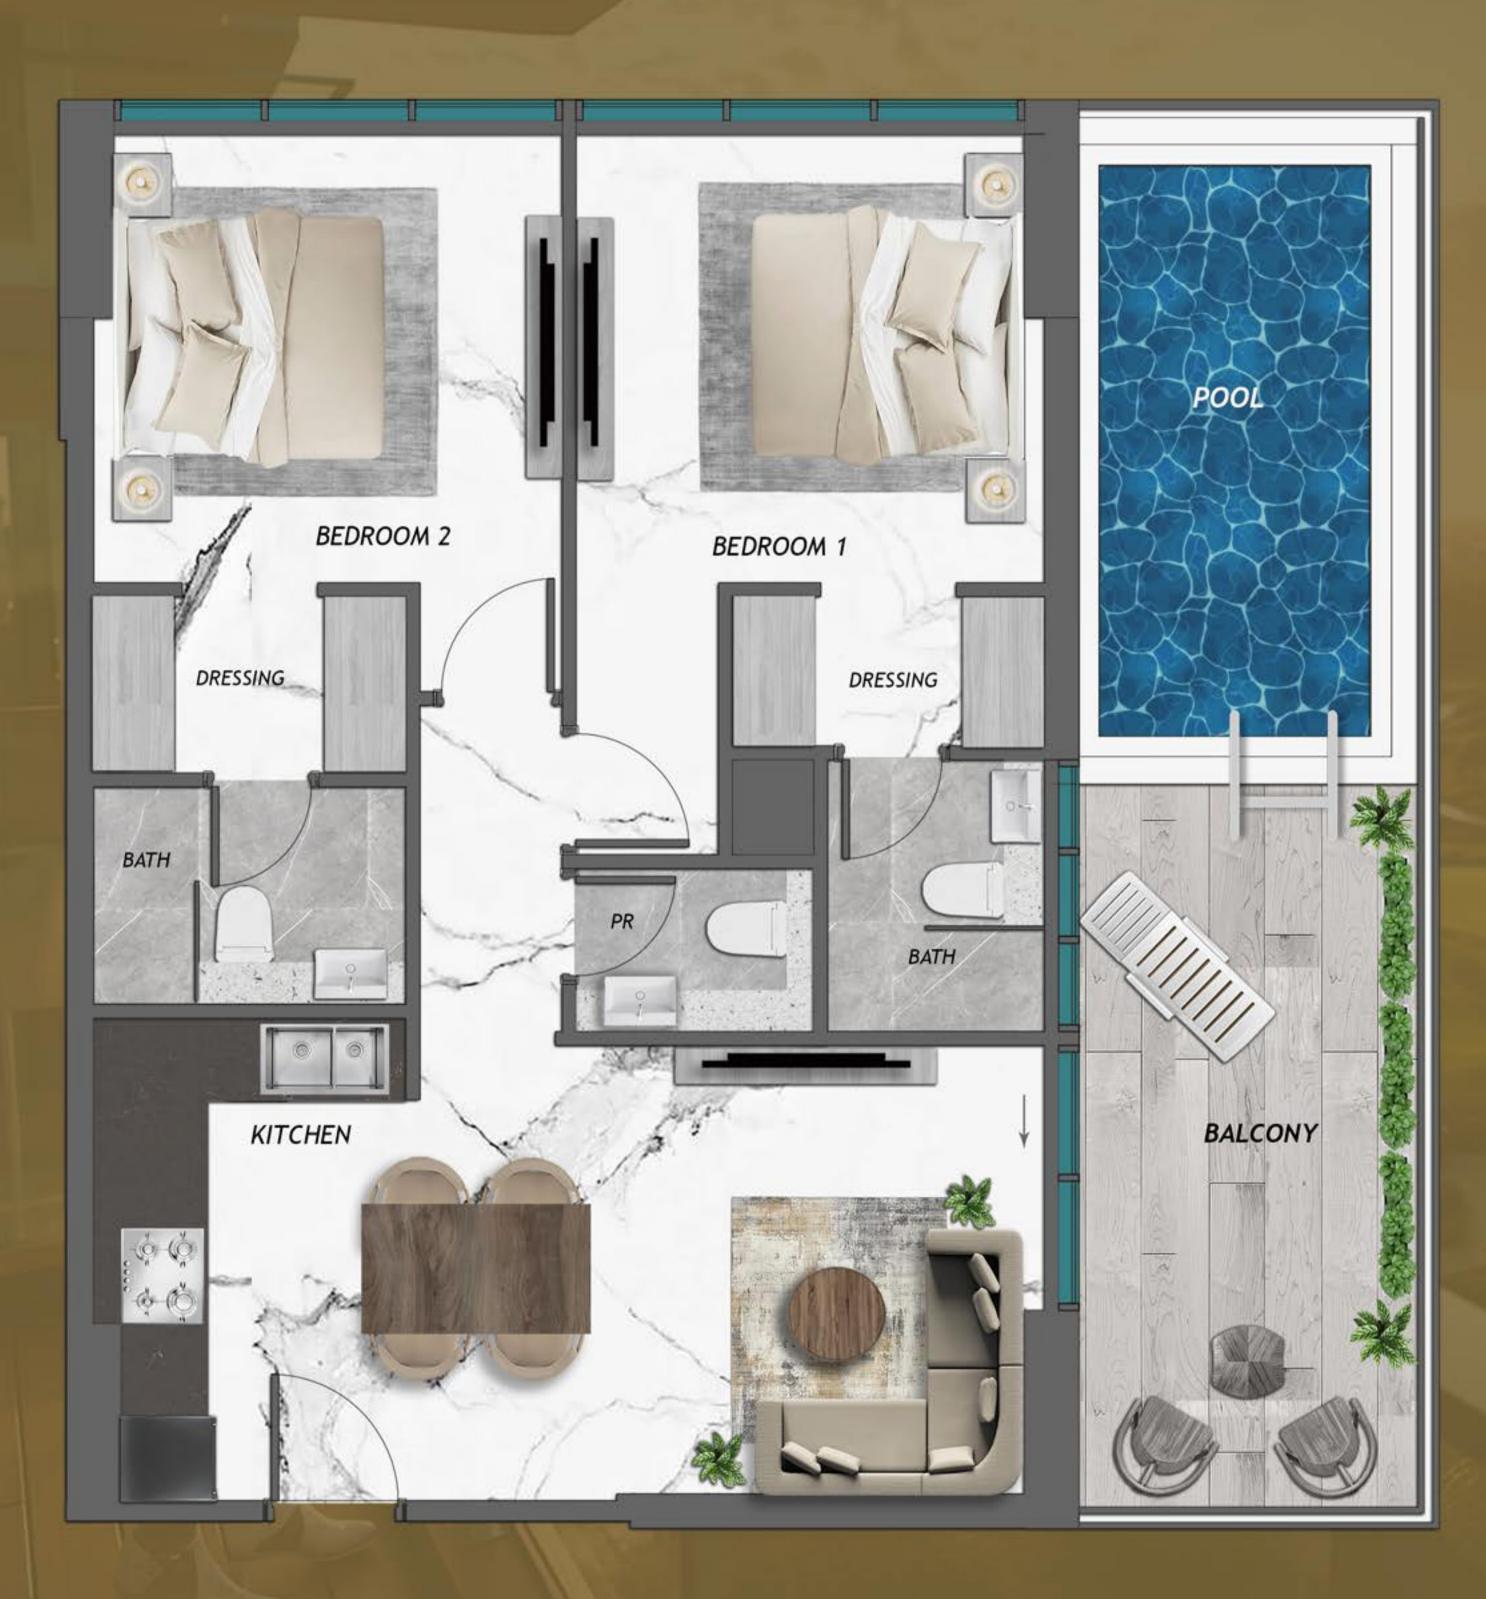

. . . · · · · · Male · · · · · . . . . .

## A REALM OF STRENGTH & VITALITY





### DYNAMIC & EMPOWERIN

















# The case of the second XALINIAN 1 1 has + Ste UNWIND IN STYLE







SaCoocle Casa



### LOCATED IN CLOSE PROXIMITY TO AL KHAIL ROAD AND HESSA STREET, DUBAI SPORTS CITY GIVES YOU EASY AND QUICK ACCESS TO THE PRIME AREAS OF DUBAI.

Victory Heights Primary School – 3 - 5 min The Wonder Years Nursery – 3 -5 min Dubai International Cricket Stadium – 3 - 5 min The Els Club Golf Course – 5- 10 min University of Balamand – 5- 10 min

4-1

Dubai Marina – 15 - 20 min Mall of the Emirates – 15 – 20 min Global Village – 5- 10 min Dubai Mall – 15- 20 min Downtown – 15 - 20 min





## UNIT LAYOUTS





### STUDIO WITH POOL



### STUDIO WITHOUT POOL



### 1 BEDROOM WITH POOL



### 2 BEDROOM WITH POOL



### A PROJECT BY AN AWARD WINNING DEVELOPER

## SAMANA Developers

+971 4 563 9510 info@samanadevelopers.com www.samanadevelopers.com



4th Floor, Building 7 ,Bay Square Business Bay Dubai, United Arab Emirates