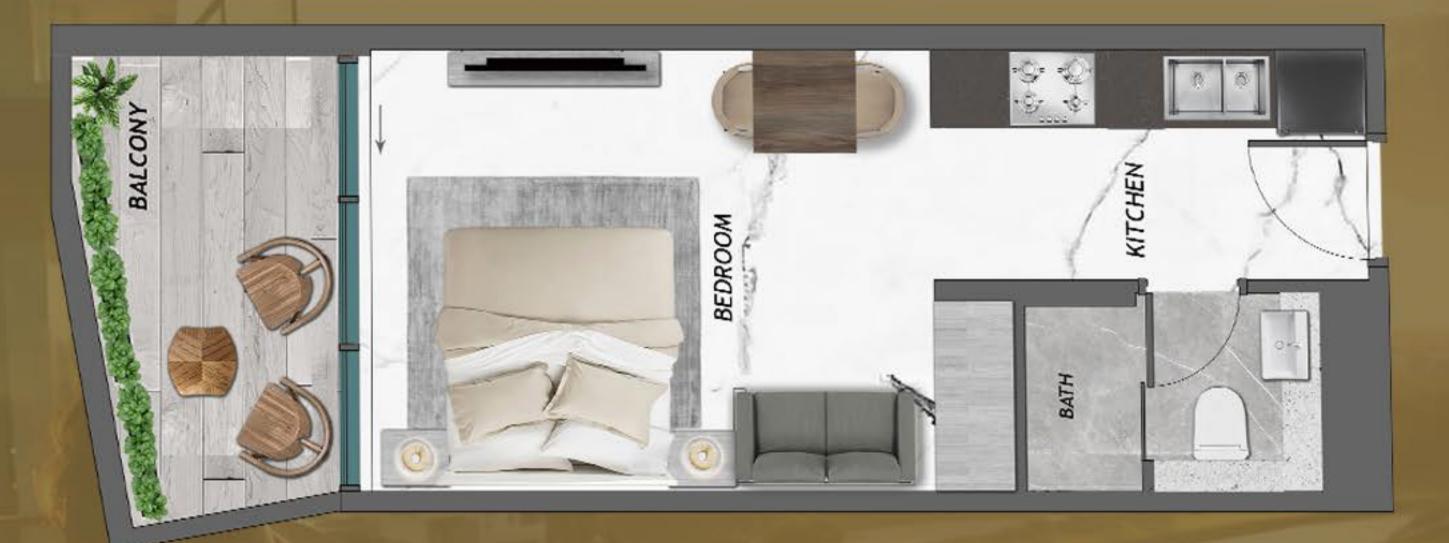

# . . . . . . . . . . . . . . . . . . . . . . . . . . . . . . . . . . . . · · · · · Male · · · · · . . . . .

## A REALM OF STRENGTH & VITALITY





### DYNAMIC & EMPOWERIN

















# The case of the second XALINIAN 1 1 has + Ste UNWIND IN STYLE







SaCoocle Casa



### LOCATED IN CLOSE PROXIMITY TO AL KHAIL ROAD AND HESSA STREET, DUBAI SPORTS CITY GIVES YOU EASY AND QUICK ACCESS TO THE PRIME AREAS OF DUBAI.

Victory Heights Primary School – 3 - 5 min The Wonder Years Nursery – 3 -5 min Dubai International Cricket Stadium – 3 - 5 min The Els Club Golf Course – 5- 10 min University of Balamand – 5- 10 min

4-1

Dubai Marina – 15 - 20 min Mall of the Emirates – 15 – 20 min Global Village – 5- 10 min Dubai Mall – 15- 20 min Downtown – 15 - 20 min





## UNIT LAYOUTS





### STUDIO WITH POOL



### STUDIO WITHOUT POOL



### 1 BEDROOM WITH POOL



### 2 BEDROOM WITH POOL



### A PROJECT BY AN AWARD WINNING DEVELOPER

## SAMANA Developers

+971 4 563 9510 info@samanadevelopers.com www.samanadevelopers.com



4th Floor, Building 7 ,Bay Square Business Bay Dubai, United Arab Emirates