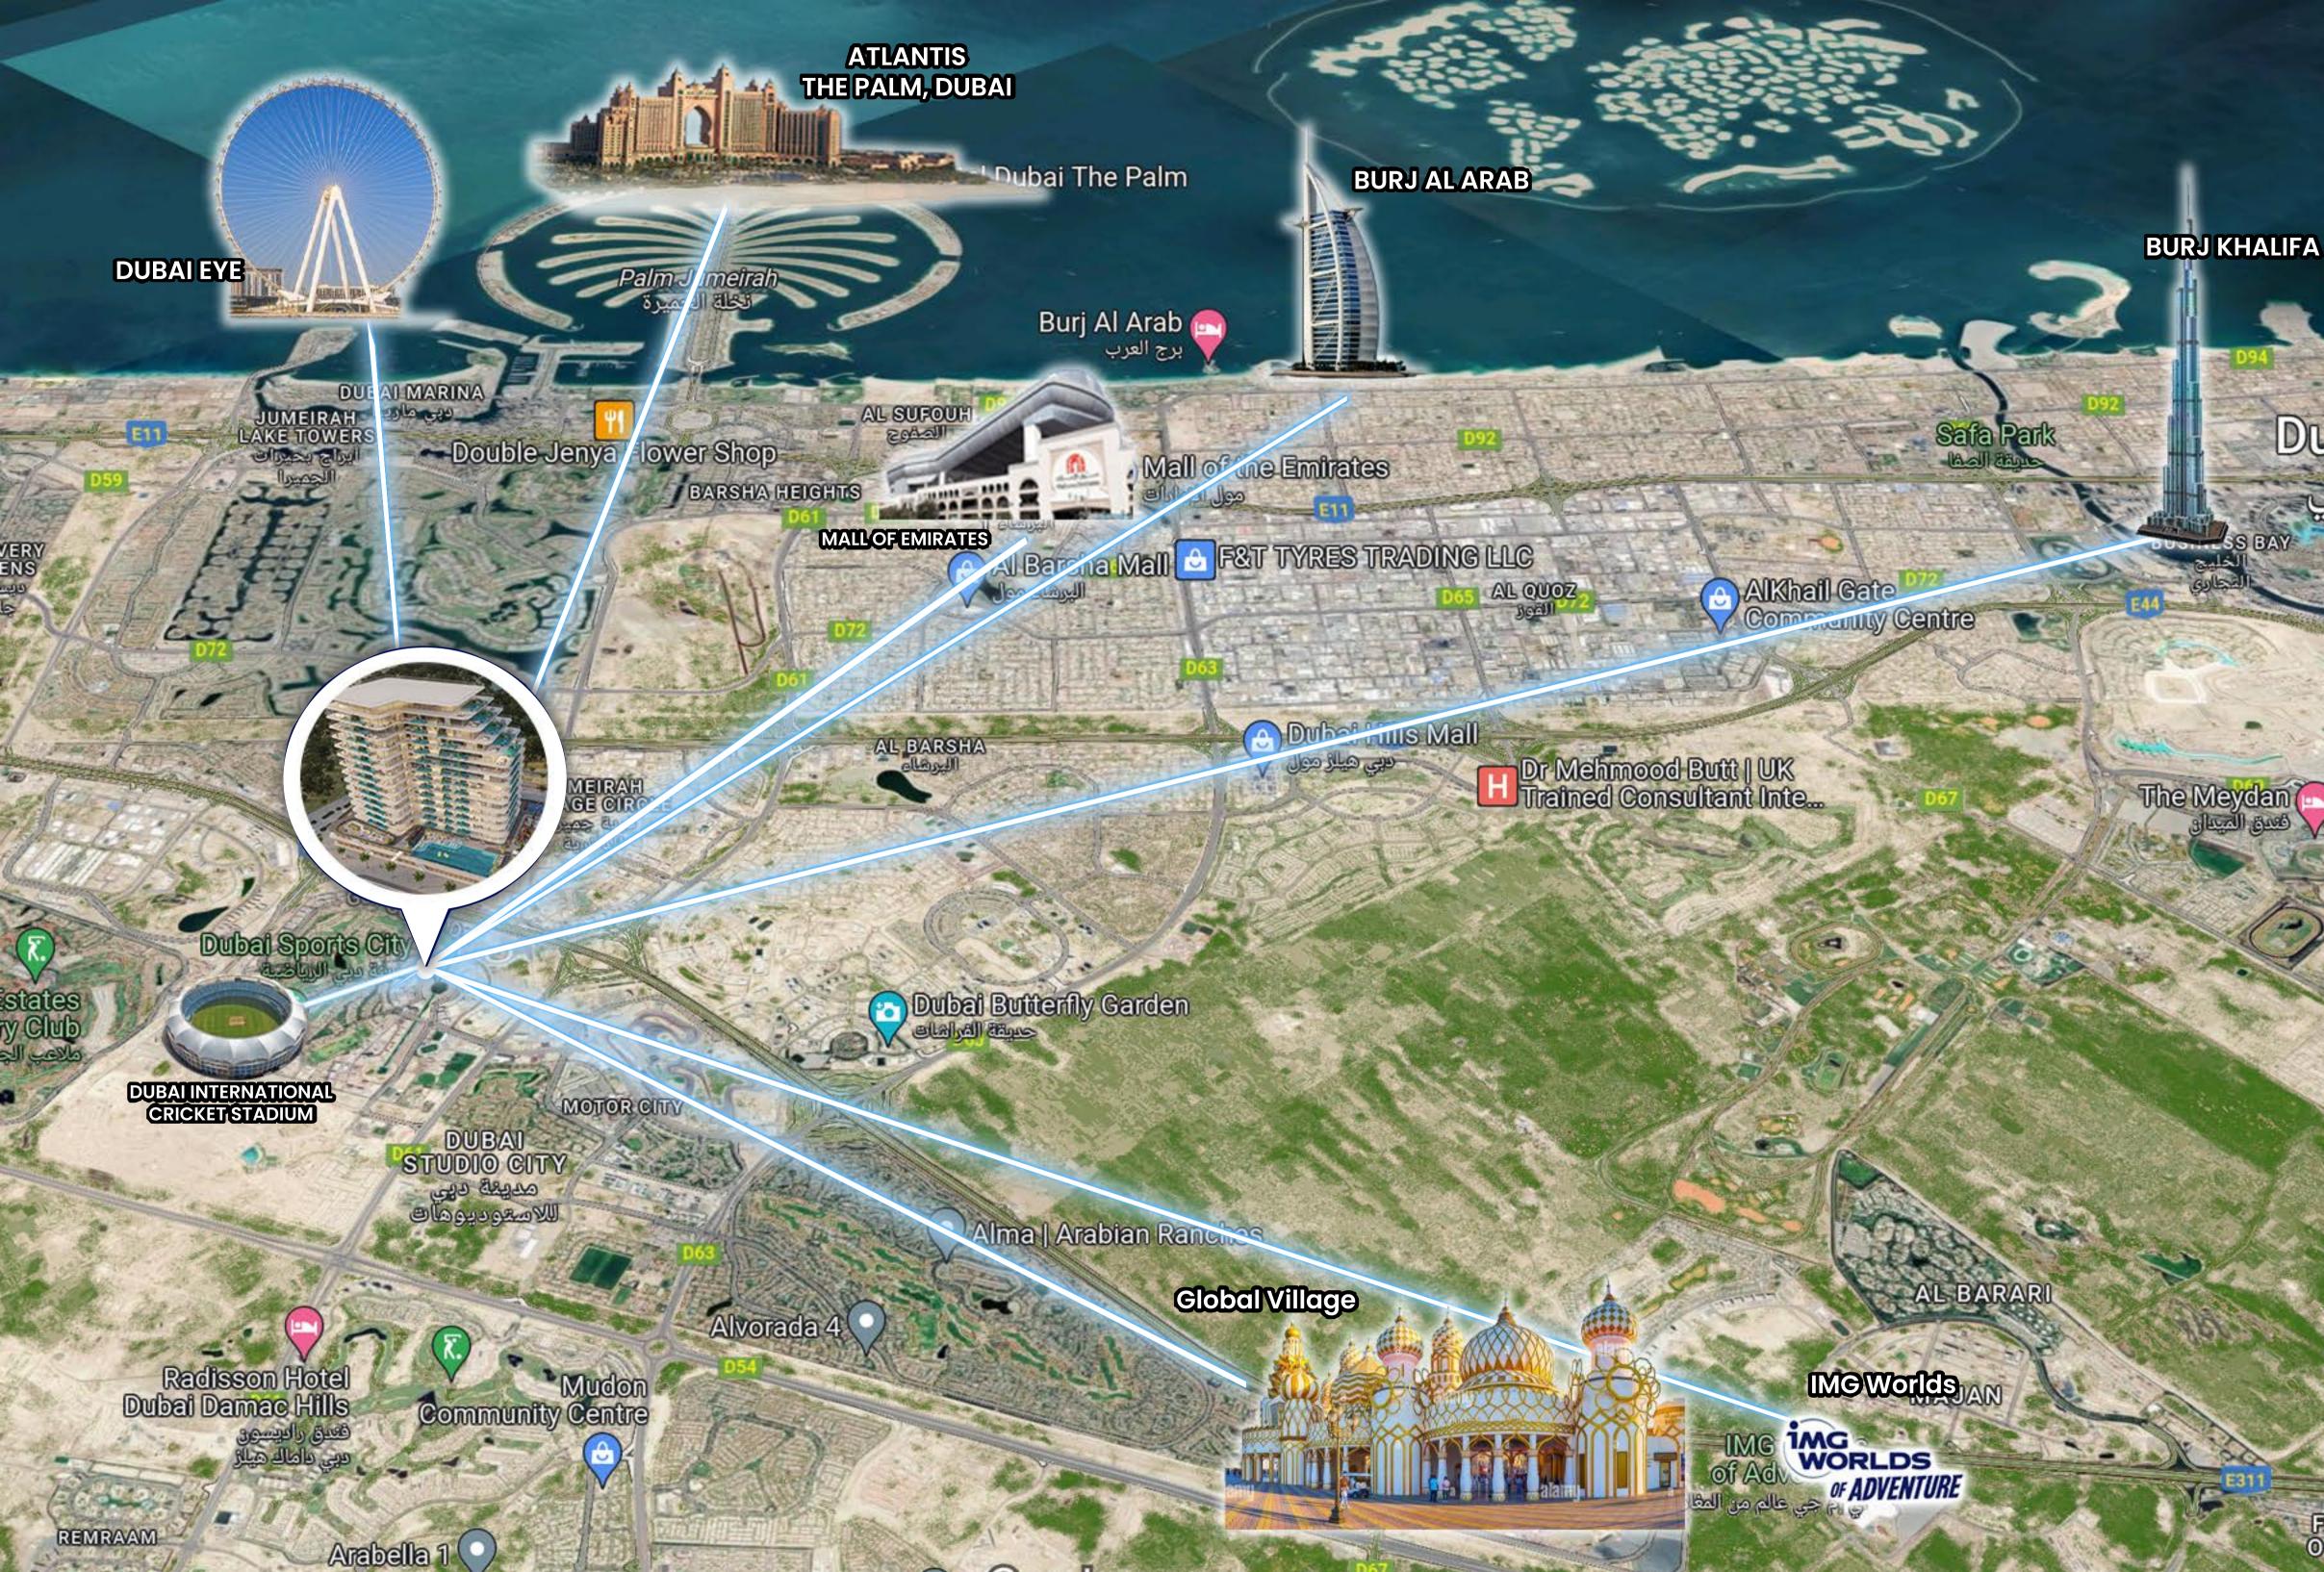

### LOCATED IN CLOSE PROXIMITY TO AL KHAIL ROAD AND HESSA STREET, DUBAI SPORTS CITY GIVES YOU EASY AND QUICK ACCESS TO THE PRIME AREAS OF DUBAI.

Victory Heights Primary School – 3 - 5 min The Wonder Years Nursery – 3 -5 min Dubai International Cricket Stadium – 3 - 5 min The Els Club Golf Course – 5- 10 min University of Balamand – 5- 10 min

4-1

Dubai Marina – 15 - 20 min Mall of the Emirates – 15 – 20 min Global Village – 5- 10 min Dubai Mall – 15- 20 min Downtown – 15 - 20 min