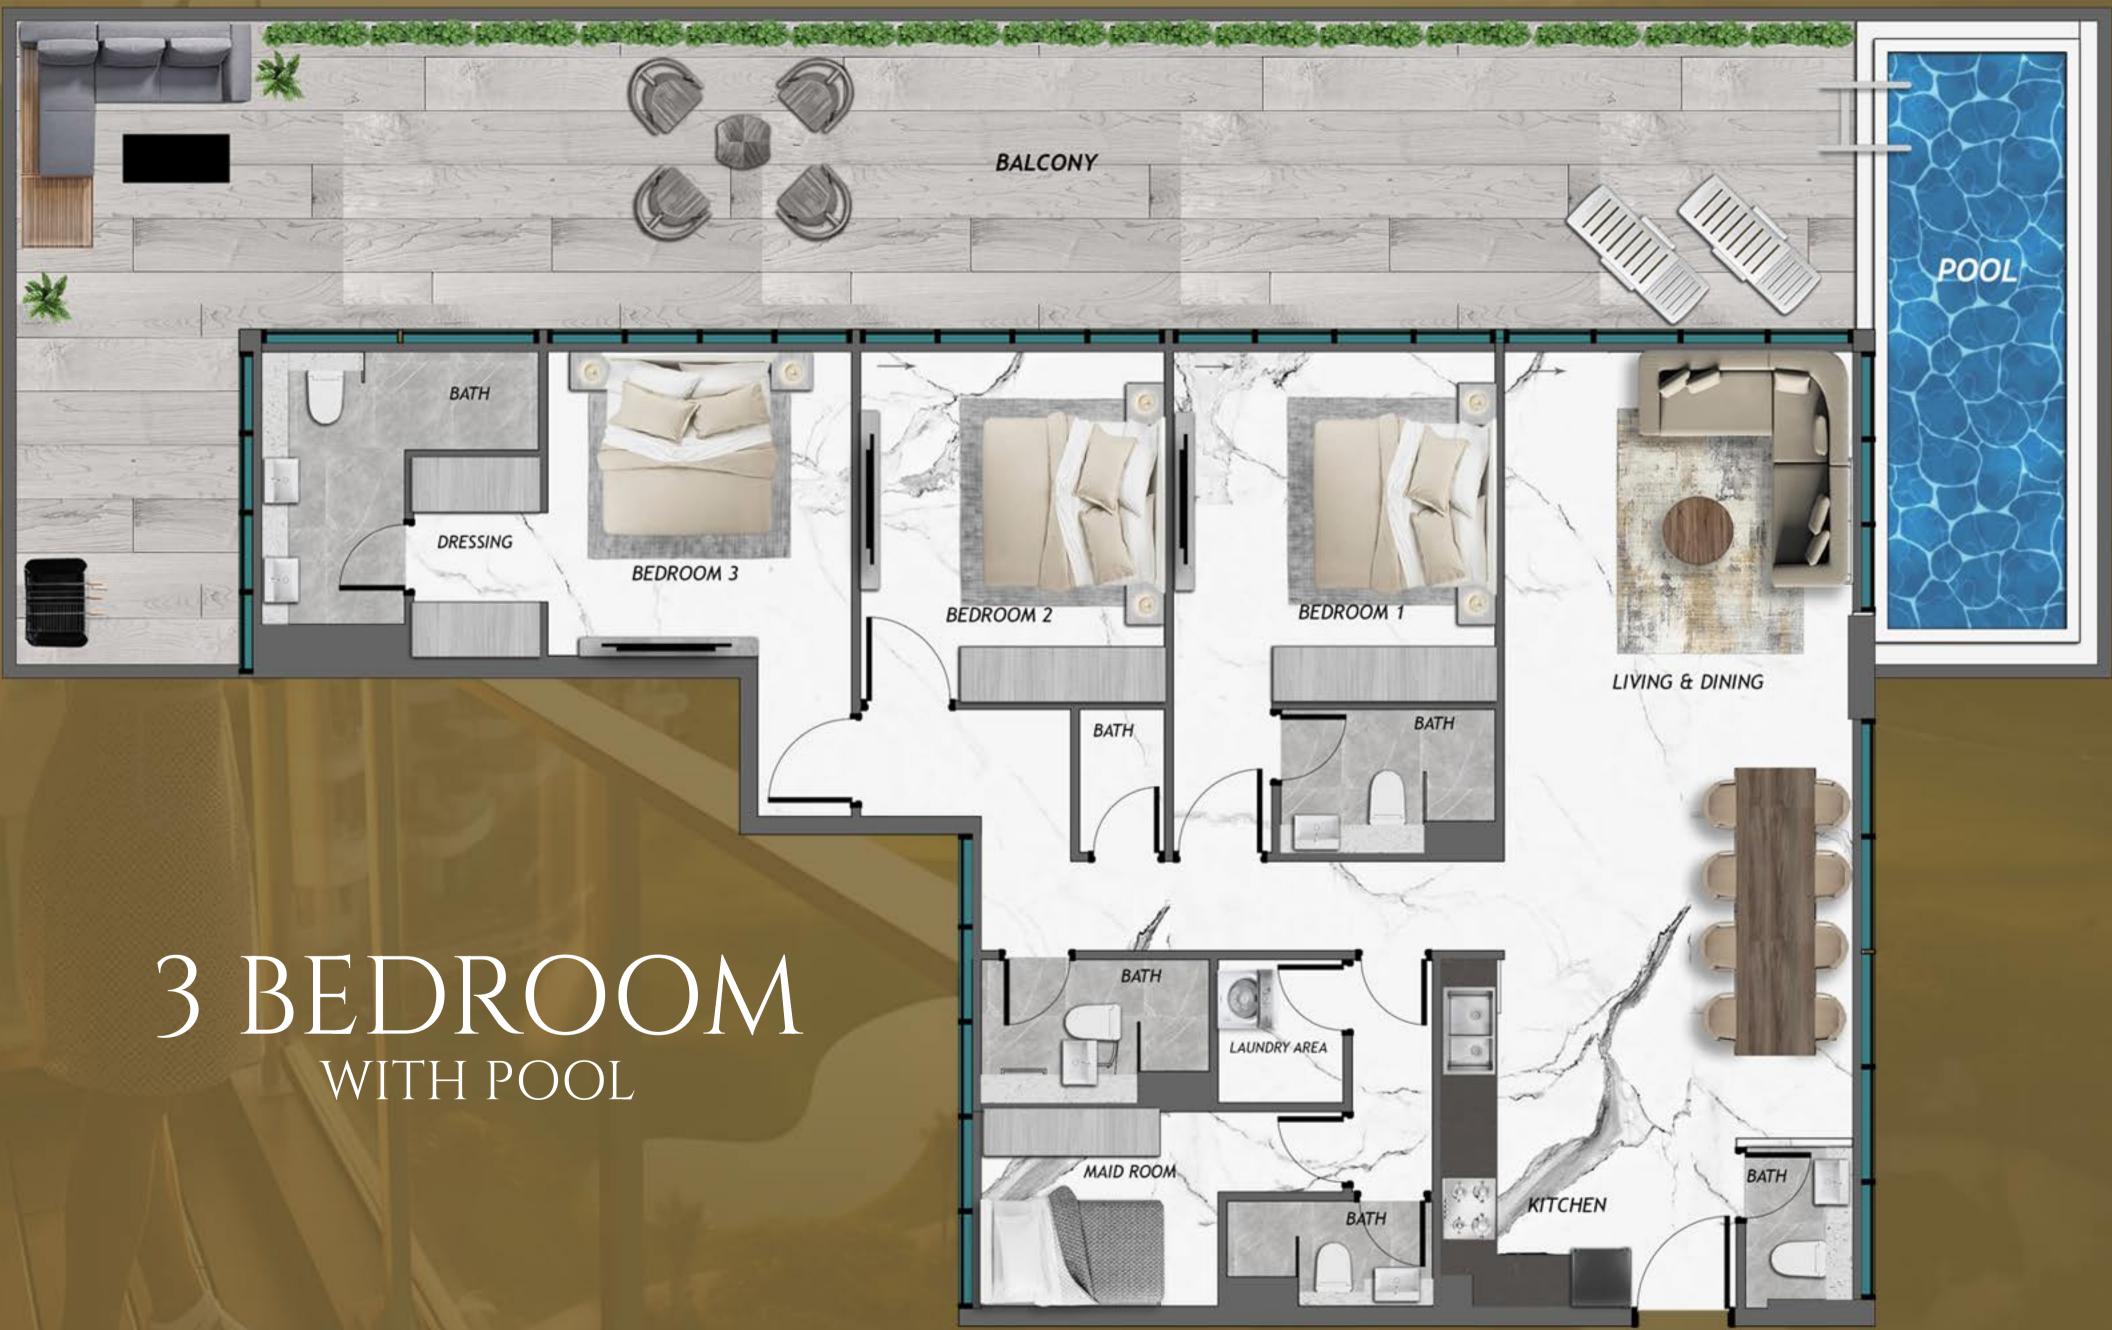

· · . . . . .

## A REALM OF STRENGTH & VITALITY





### DYNAMIC & EMPOWERIN

















# The case of the second XALINIAN 1 1 has + Ste UNWIND IN STYLE







SaCoocle Casa



### LOCATED IN CLOSE PROXIMITY TO AL KHAIL ROAD AND HESSA STREET, DUBAI SPORTS CITY GIVES YOU EASY AND QUICK ACCESS TO THE PRIME AREAS OF DUBAI.

Victory Heights Primary School – 3 - 5 min The Wonder Years Nursery – 3 -5 min Dubai International Cricket Stadium – 3 - 5 min The Els Club Golf Course – 5- 10 min University of Balamand – 5- 10 min

4-1

Dubai Marina – 15 - 20 min Mall of the Emirates – 15 – 20 min Global Village – 5- 10 min Dubai Mall – 15- 20 min Downtown – 15 - 20 min





## UNIT LAYOUTS





### STUDIO WITH POOL



### STUDIO WITHOUT POOL



### 1 BEDROOM WITH POOL



### 2 BEDROOM WITH POOL



### A PROJECT BY AN AWARD WINNING DEVELOPER

## SAMANA Developers

+971 4 563 9510 info@samanadevelopers.com www.samanadevelopers.com



4th Floor, Building 7 ,Bay Square Business Bay Dubai, United Arab Emirates