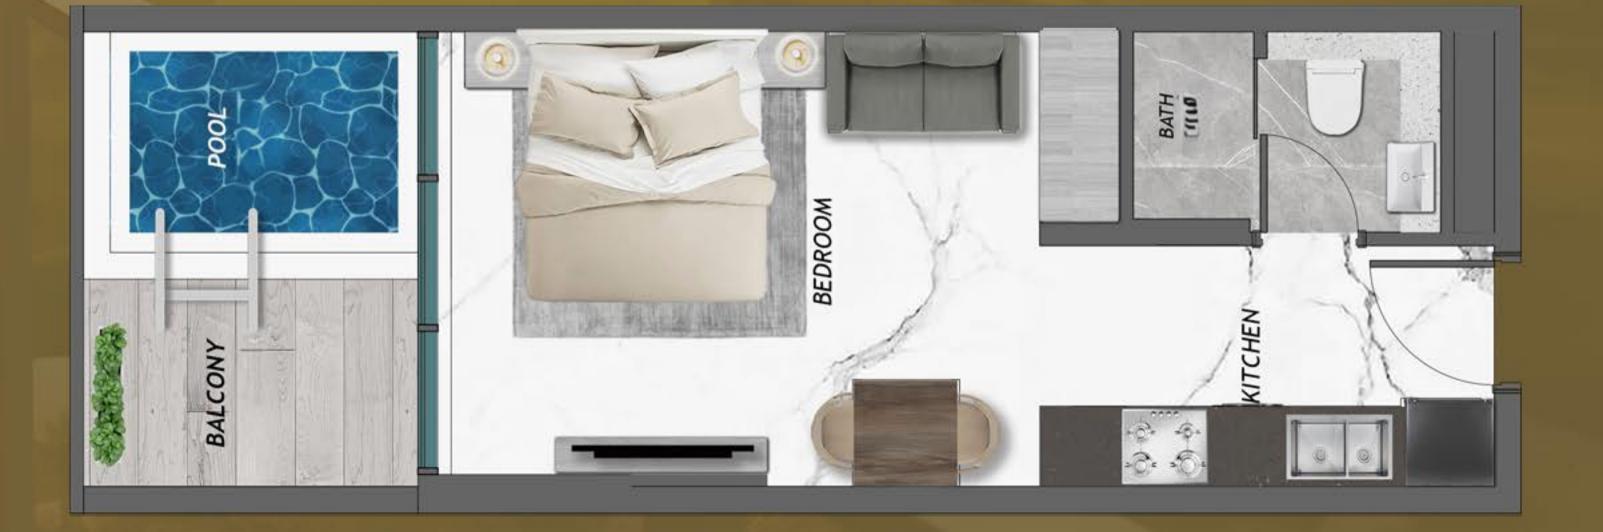

. . . . . . . . . . . . . . . . . . . . . . . . . . . . . . · · · · · Male · · · · · . . . . .

## A REALM OF STRENGTH & VITALITY





### DYNAMIC & EMPOWERIN

















# The case of the second XALINIAN 1 1 has + Ste UNWIND IN STYLE







SaCoocle Casa



### LOCATED IN CLOSE PROXIMITY TO AL KHAIL ROAD AND HESSA STREET, DUBAI SPORTS CITY GIVES YOU EASY AND QUICK ACCESS TO THE PRIME AREAS OF DUBAI.

Victory Heights Primary School – 3 - 5 min The Wonder Years Nursery – 3 -5 min Dubai International Cricket Stadium – 3 - 5 min The Els Club Golf Course – 5- 10 min University of Balamand – 5- 10 min

4-1

Dubai Marina – 15 - 20 min Mall of the Emirates – 15 – 20 min Global Village – 5- 10 min Dubai Mall – 15- 20 min Downtown – 15 - 20 min





## UNIT LAYOUTS





### STUDIO WITH POOL



### STUDIO WITHOUT POOL



### 1 BEDROOM WITH POOL



### 2 BEDROOM WITH POOL



### A PROJECT BY AN AWARD WINNING DEVELOPER

## SAMANA Developers

+971 4 563 9510 info@samanadevelopers.com www.samanadevelopers.com



4th Floor, Building 7 ,Bay Square Business Bay Dubai, United Arab Emirates