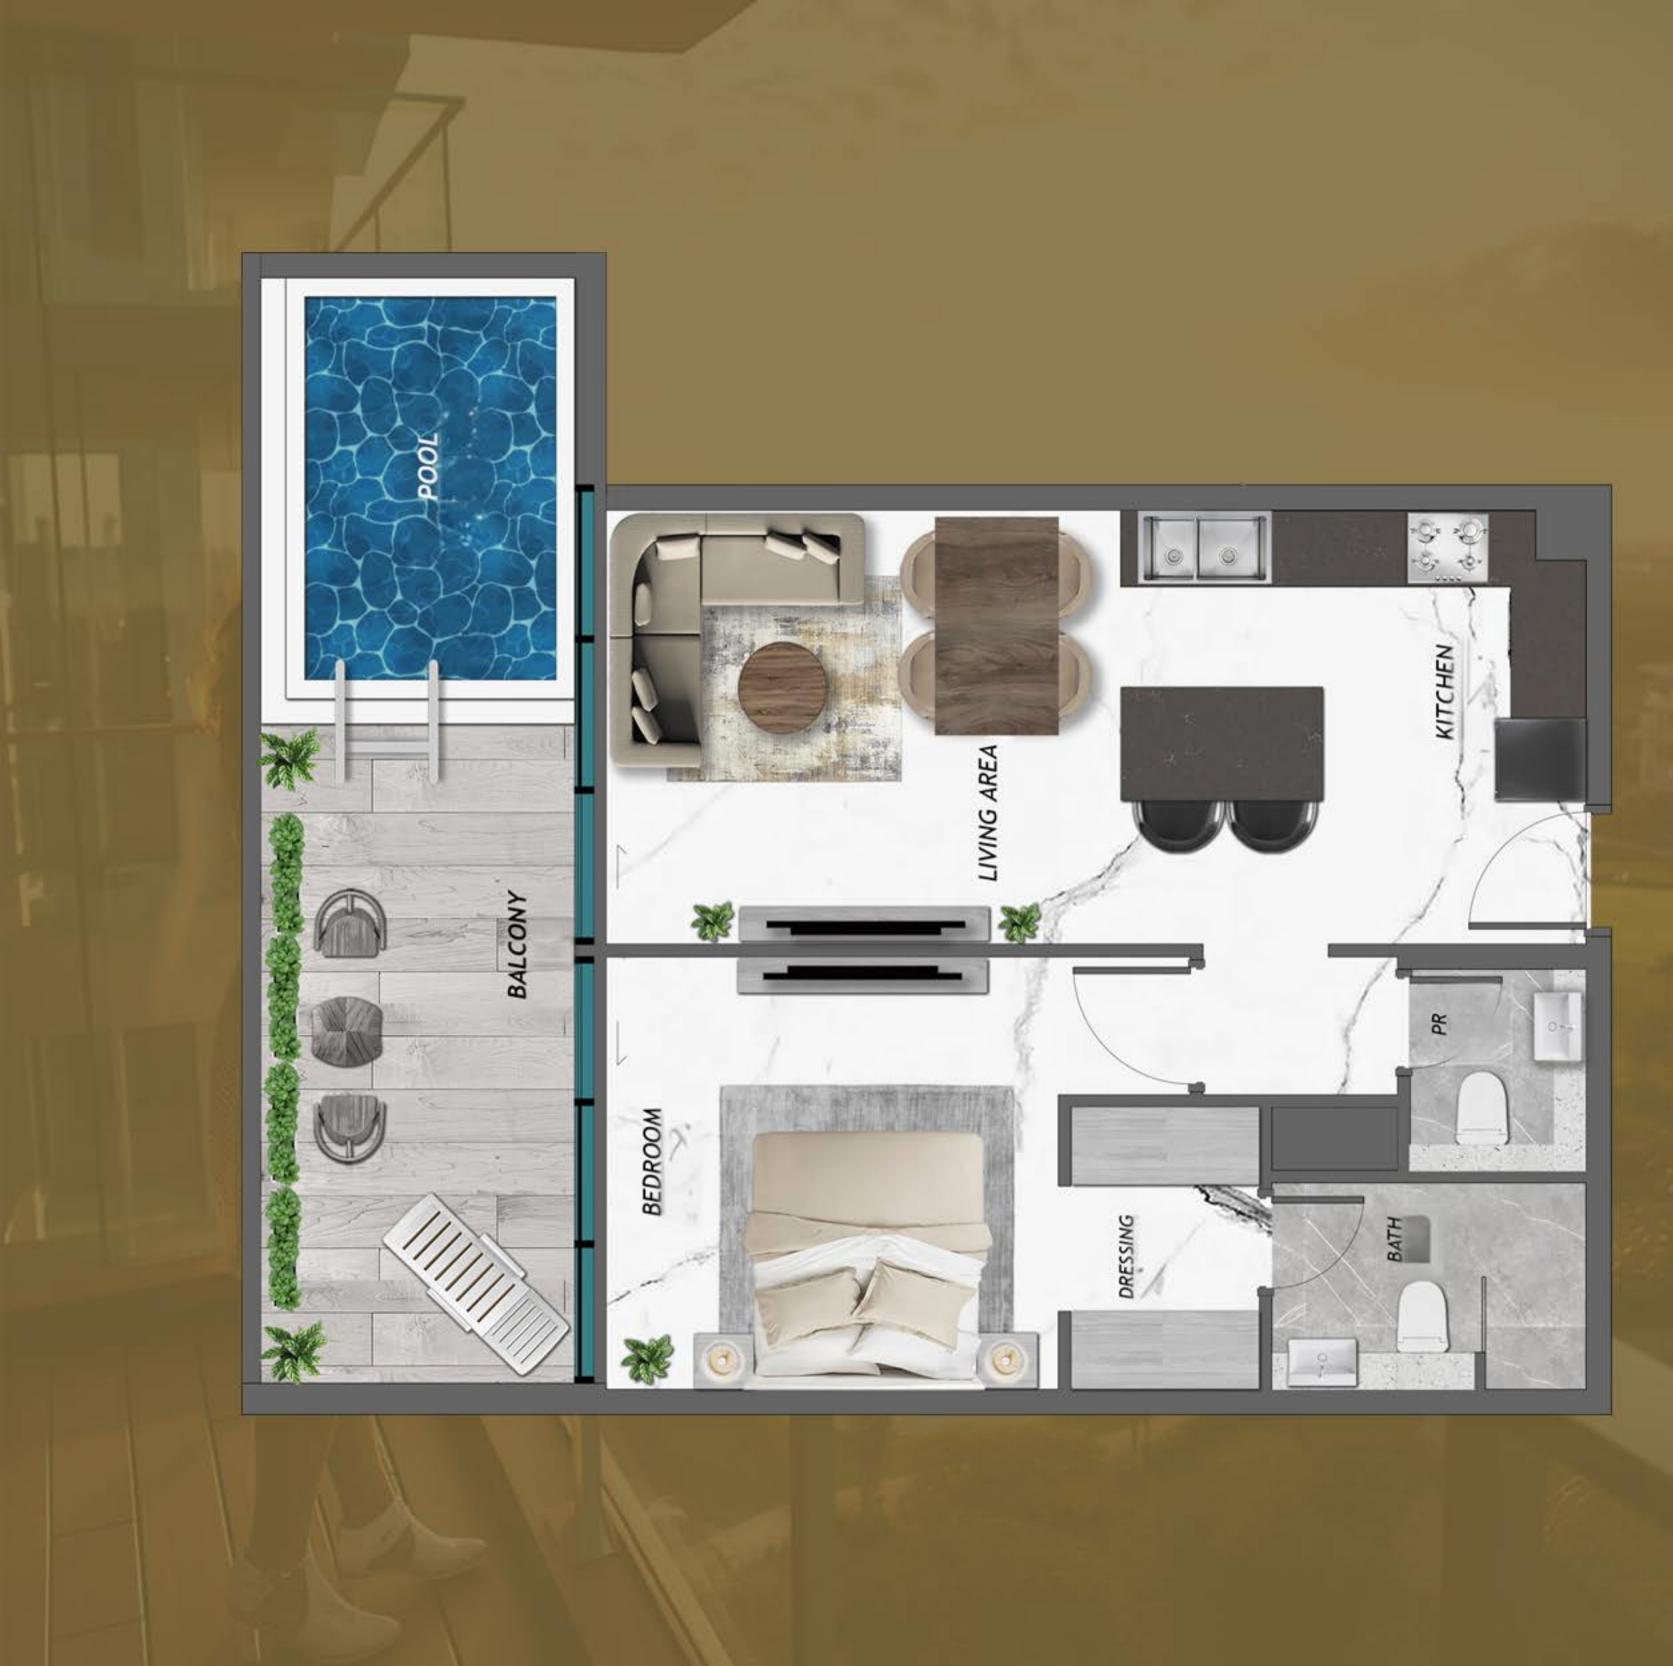

. . . . . . . . . . . . . . . . . · · · · · Male · · · · · . . . . .

## A REALM OF STRENGTH & VITALITY





### DYNAMIC & EMPOWERIN

















# The case of the second XALINIAN 1 1 has + Ste UNWIND IN STYLE







SaCoocle Casa



### LOCATED IN CLOSE PROXIMITY TO AL KHAIL ROAD AND HESSA STREET, DUBAI SPORTS CITY GIVES YOU EASY AND QUICK ACCESS TO THE PRIME AREAS OF DUBAI.

Victory Heights Primary School – 3 - 5 min The Wonder Years Nursery – 3 -5 min Dubai International Cricket Stadium – 3 - 5 min The Els Club Golf Course – 5- 10 min University of Balamand – 5- 10 min

4-1

Dubai Marina – 15 - 20 min Mall of the Emirates – 15 – 20 min Global Village – 5- 10 min Dubai Mall – 15- 20 min Downtown – 15 - 20 min





## UNIT LAYOUTS





### STUDIO WITH POOL



### STUDIO WITHOUT POOL



### 1 BEDROOM WITH POOL



### 2 BEDROOM WITH POOL



### A PROJECT BY AN AWARD WINNING DEVELOPER

## SAMANA Developers

+971 4 563 9510 info@samanadevelopers.com www.samanadevelopers.com



4th Floor, Building 7 ,Bay Square Business Bay Dubai, United Arab Emirates